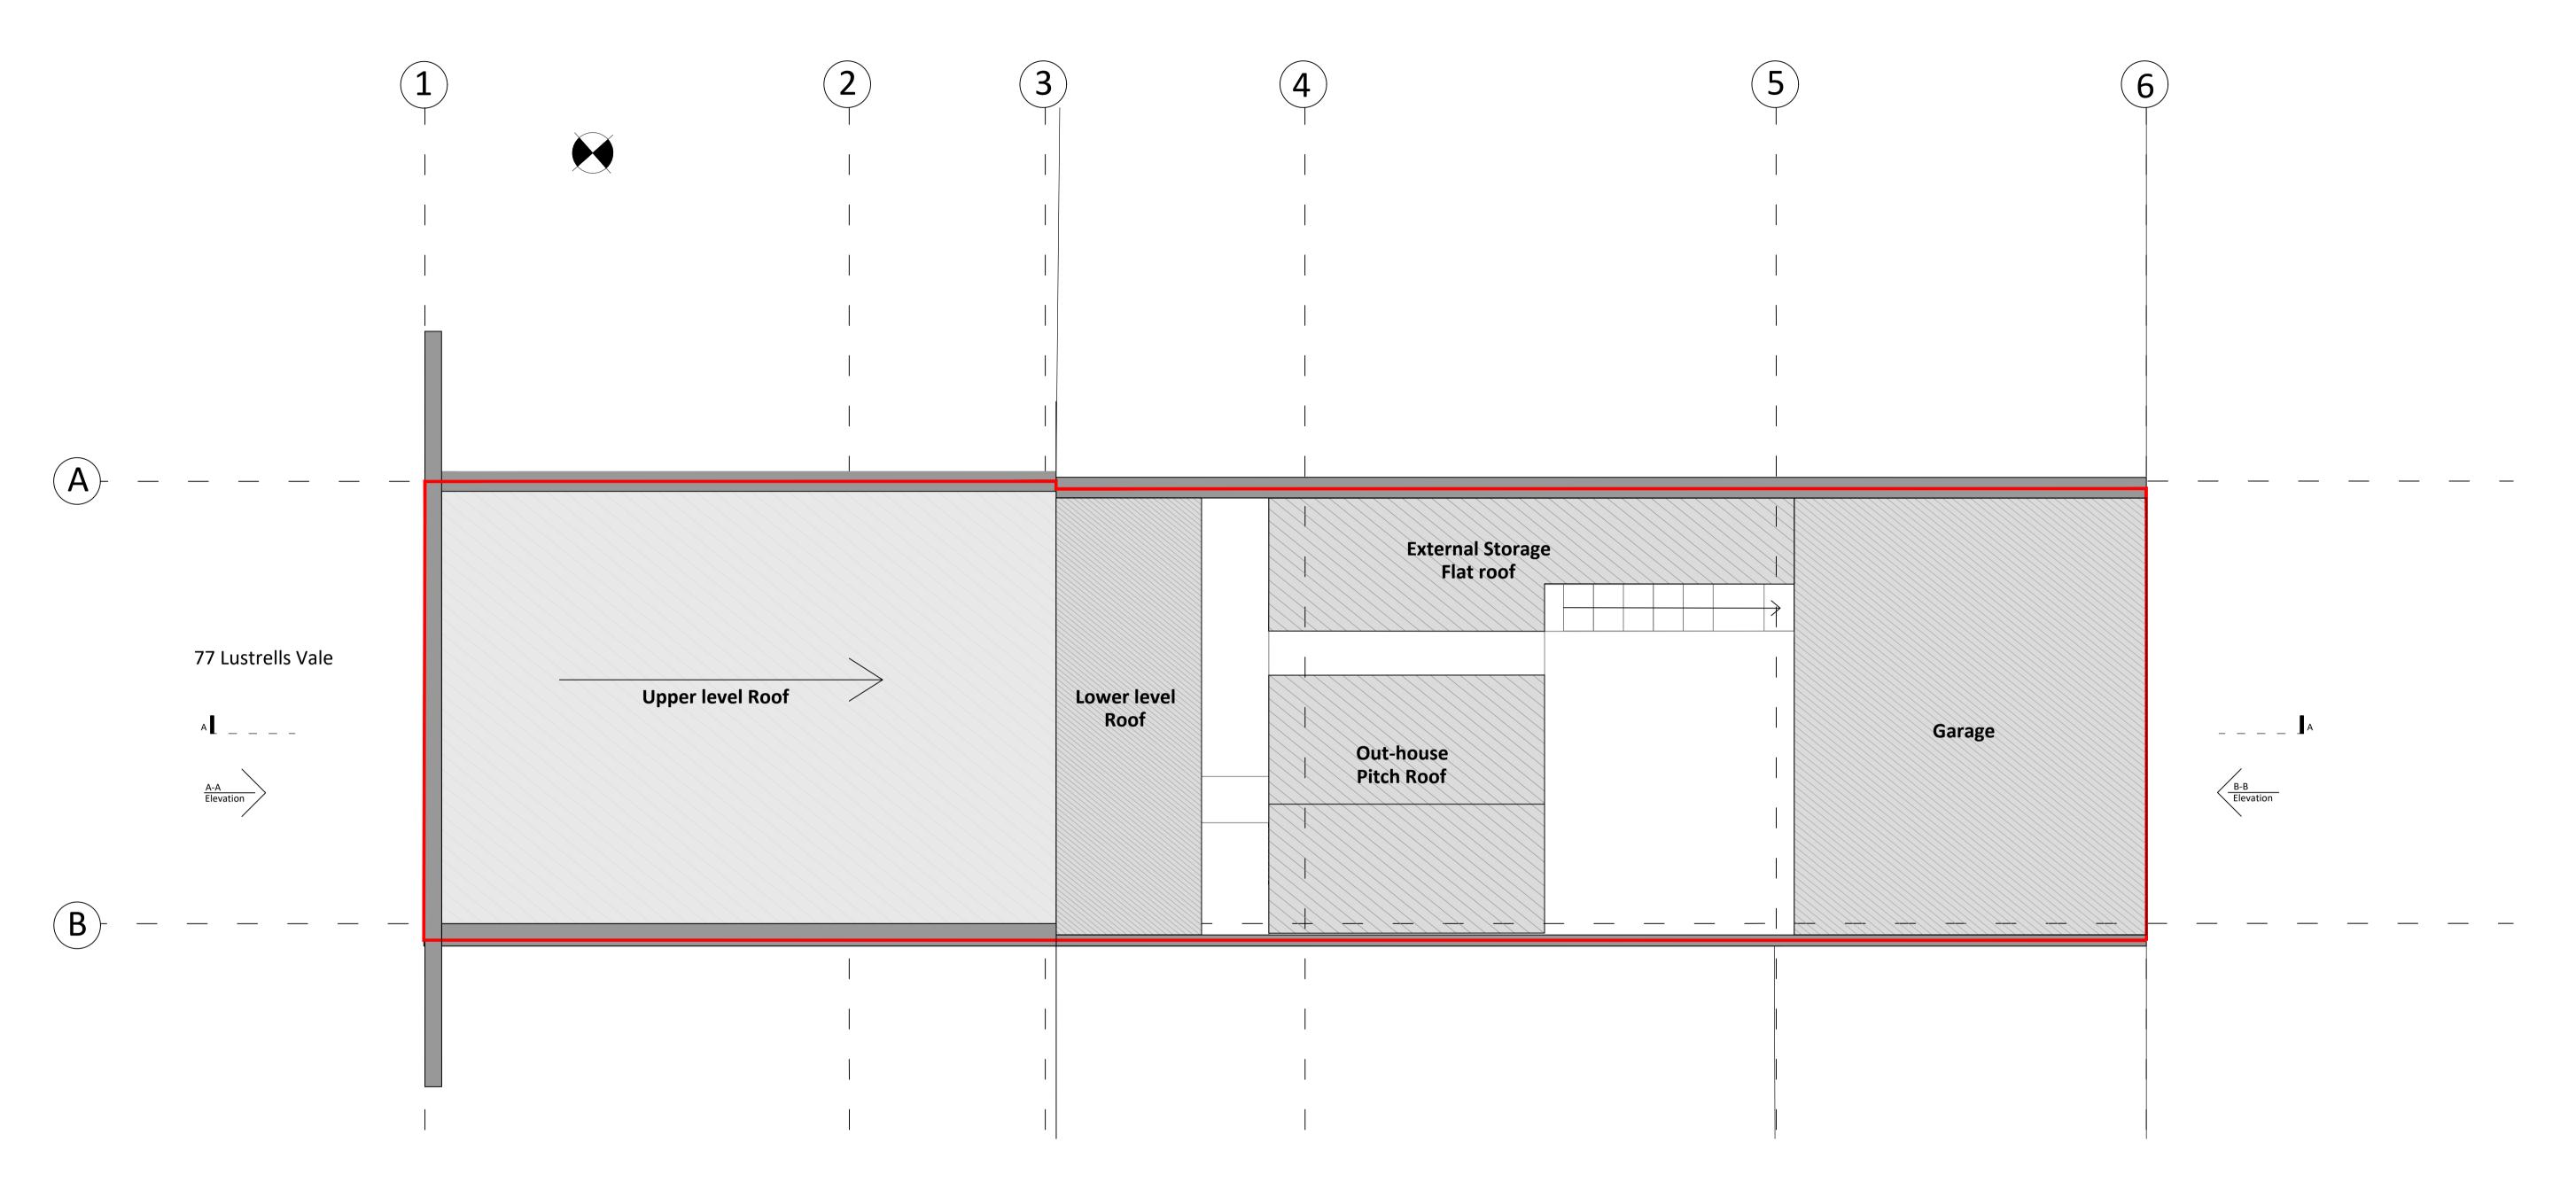

1
Existing Roof Plan 1:5

## 0m 1m 2m 3m 4m 5m 6m 7m 8m 9m 10m Scale - Meters — Property boundary line