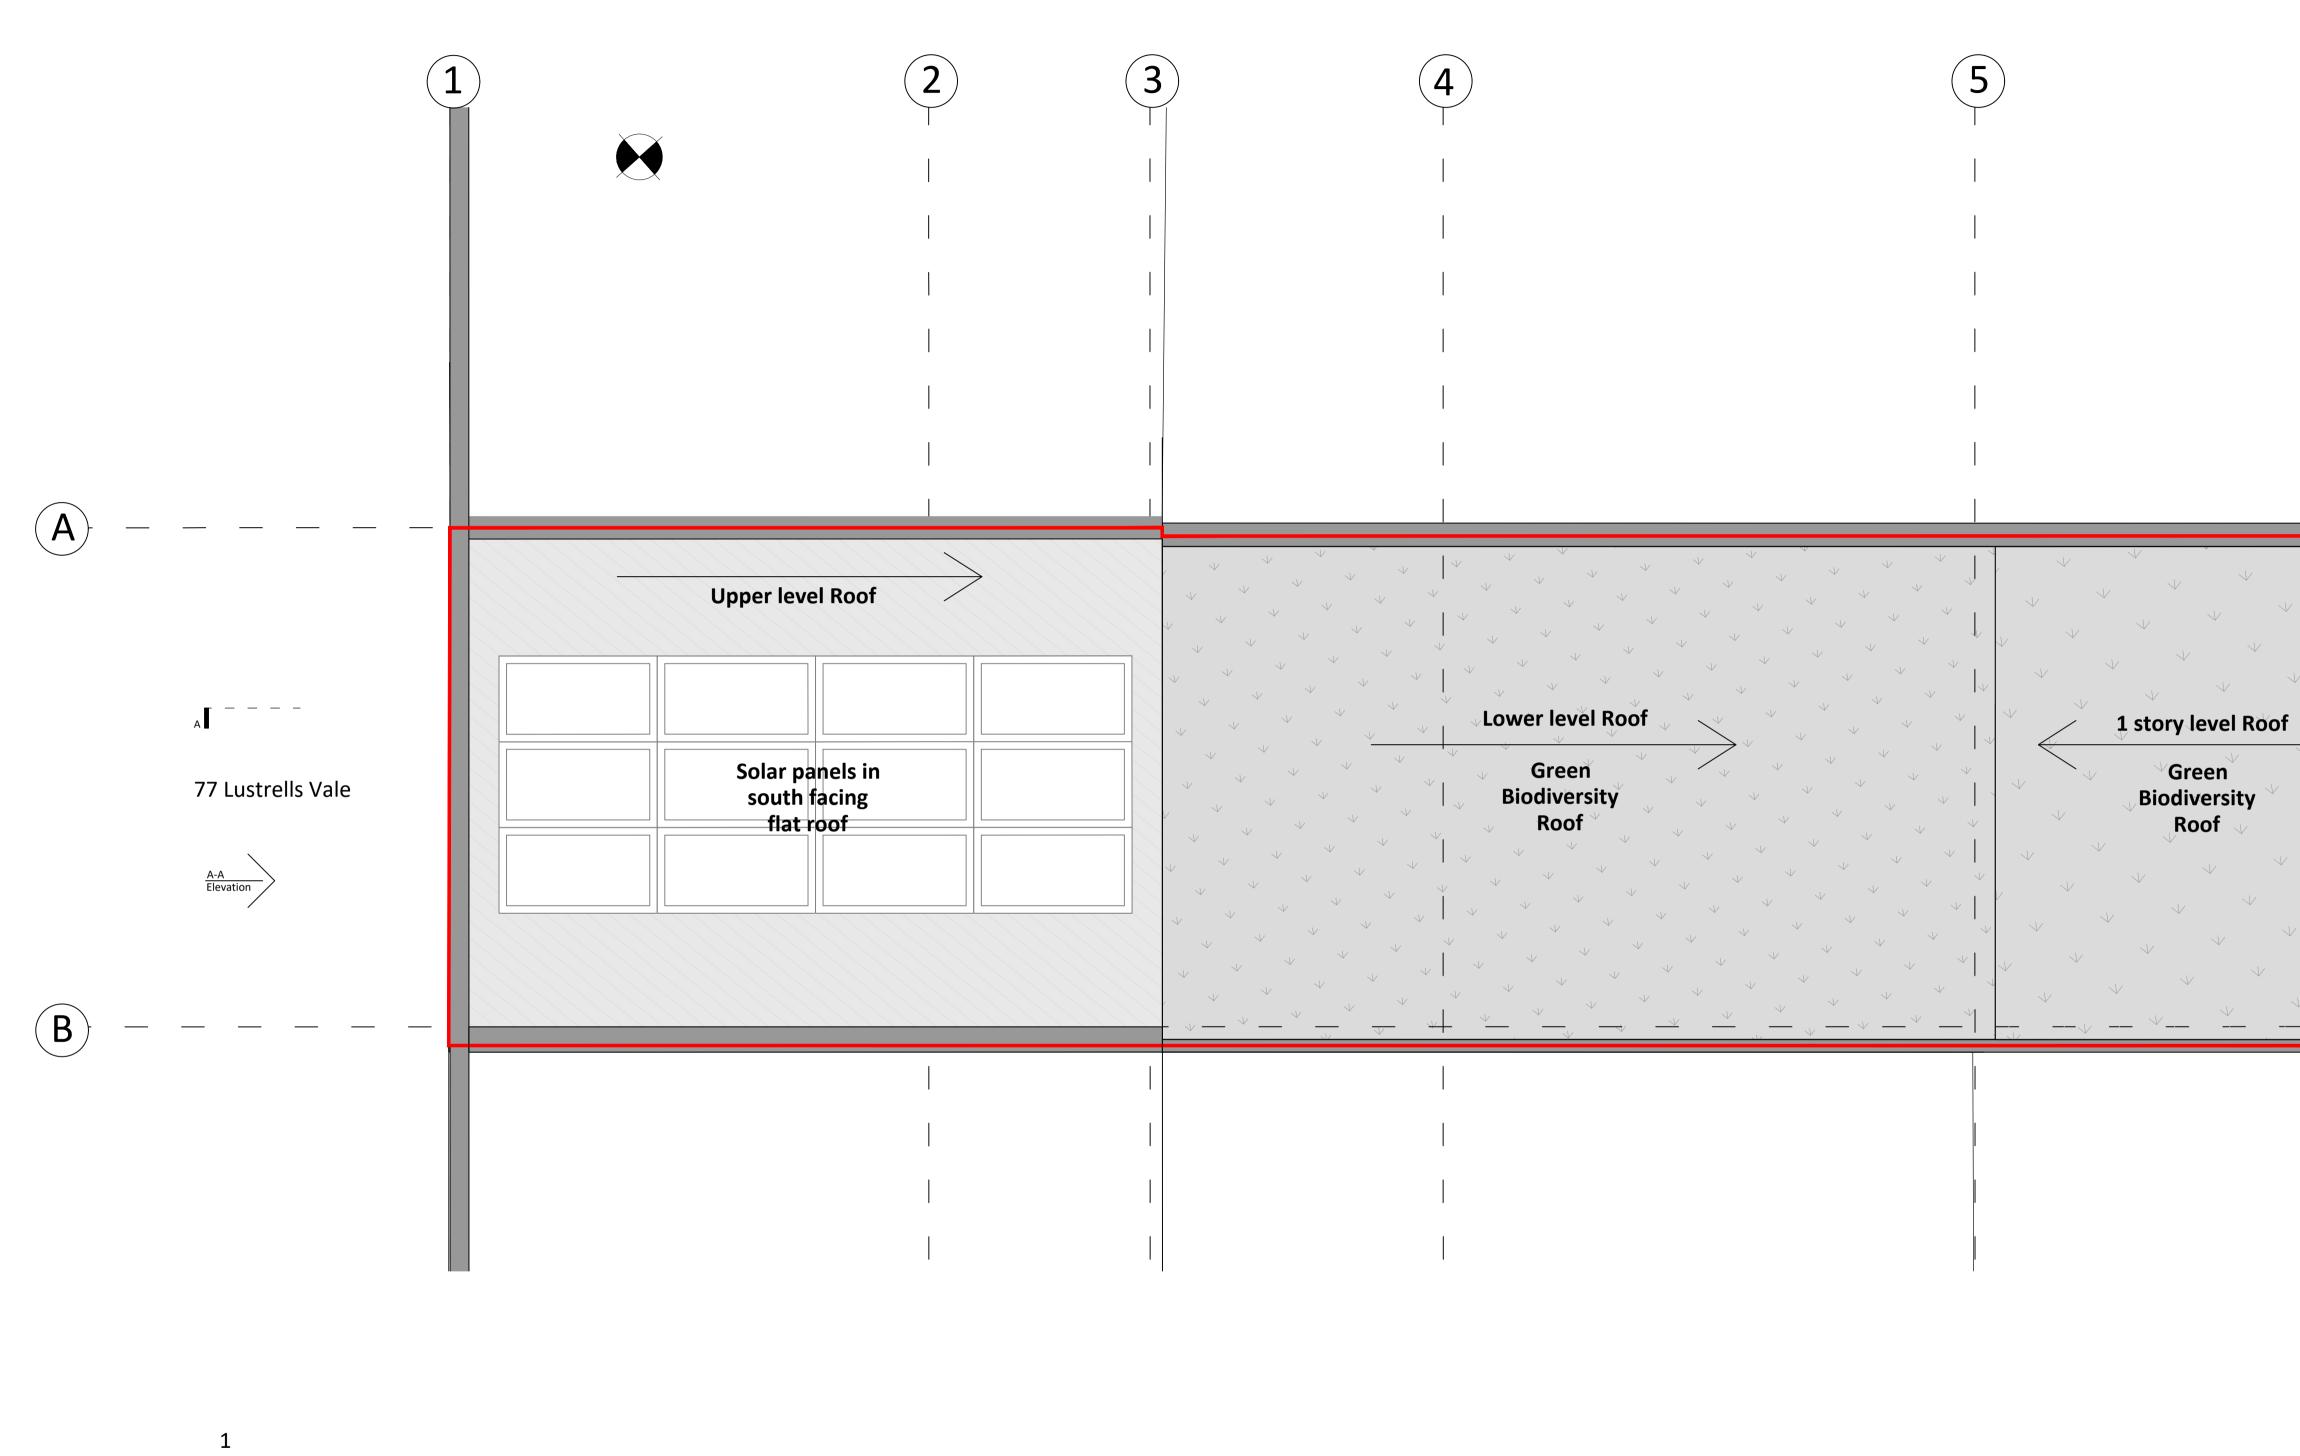

Proposed Roof plan

1:50

| 0m | 1m | 2m | 3m | 4m | 5m | 6m | 7m | 8m |
|----|----|----|----|----|----|----|----|----|
|    |    |    |    |    |    |    |    |    |
|    |    |    |    |    |    |    |    |    |

Scale - Meters