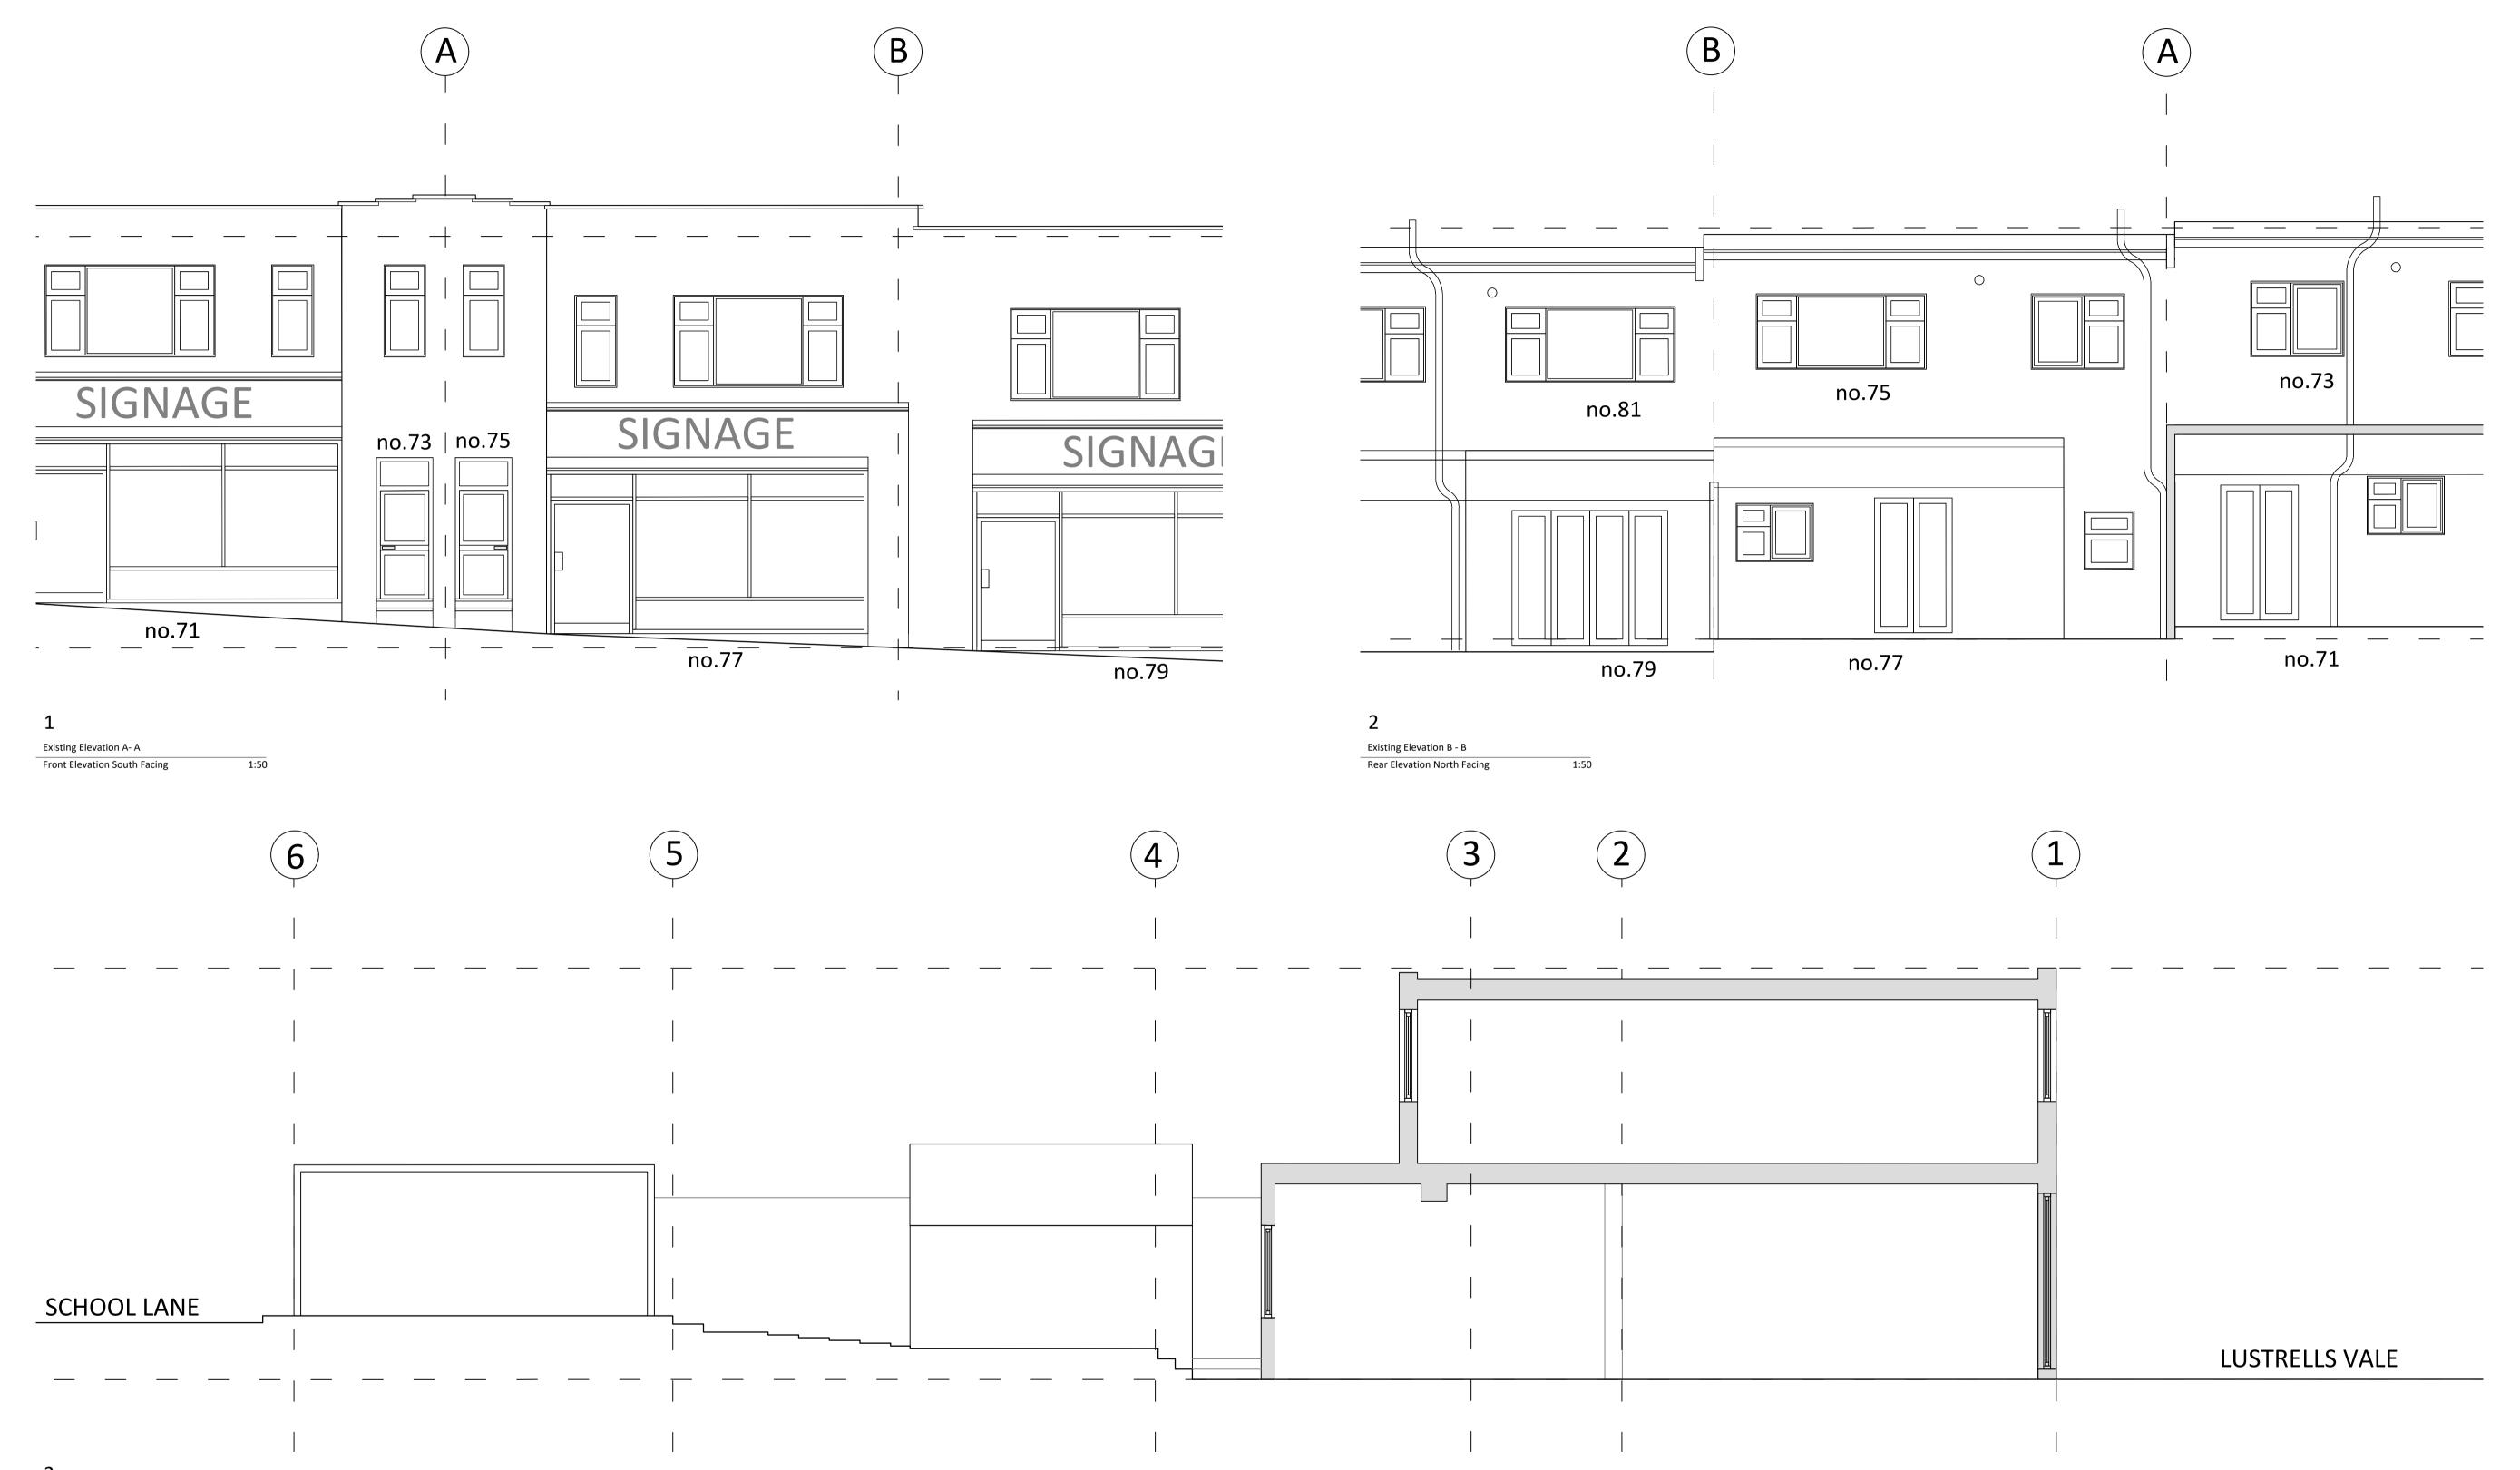

Section A - A

(PLANNING)

| Ramos Architectu                                                               | ıre                 |                  |
|--------------------------------------------------------------------------------|---------------------|------------------|
| 079 84567782 vania@ramosarchitecture.co                                        | o.uk                |                  |
| Client:<br>Sussex Pharmacies<br>Project:<br>77 Lustrells Vale Saltdean BN2 8FA |                     |                  |
| Drawing Name:<br>Existing Elevations A-A / B_B<br>and Section A-A              | Drawn by:<br>VR     | Scale:<br>1:50@A |
| Drawing Number:<br>LUS RA 01 020                                               | Date:<br>19/02/2024 | Rev No:          |