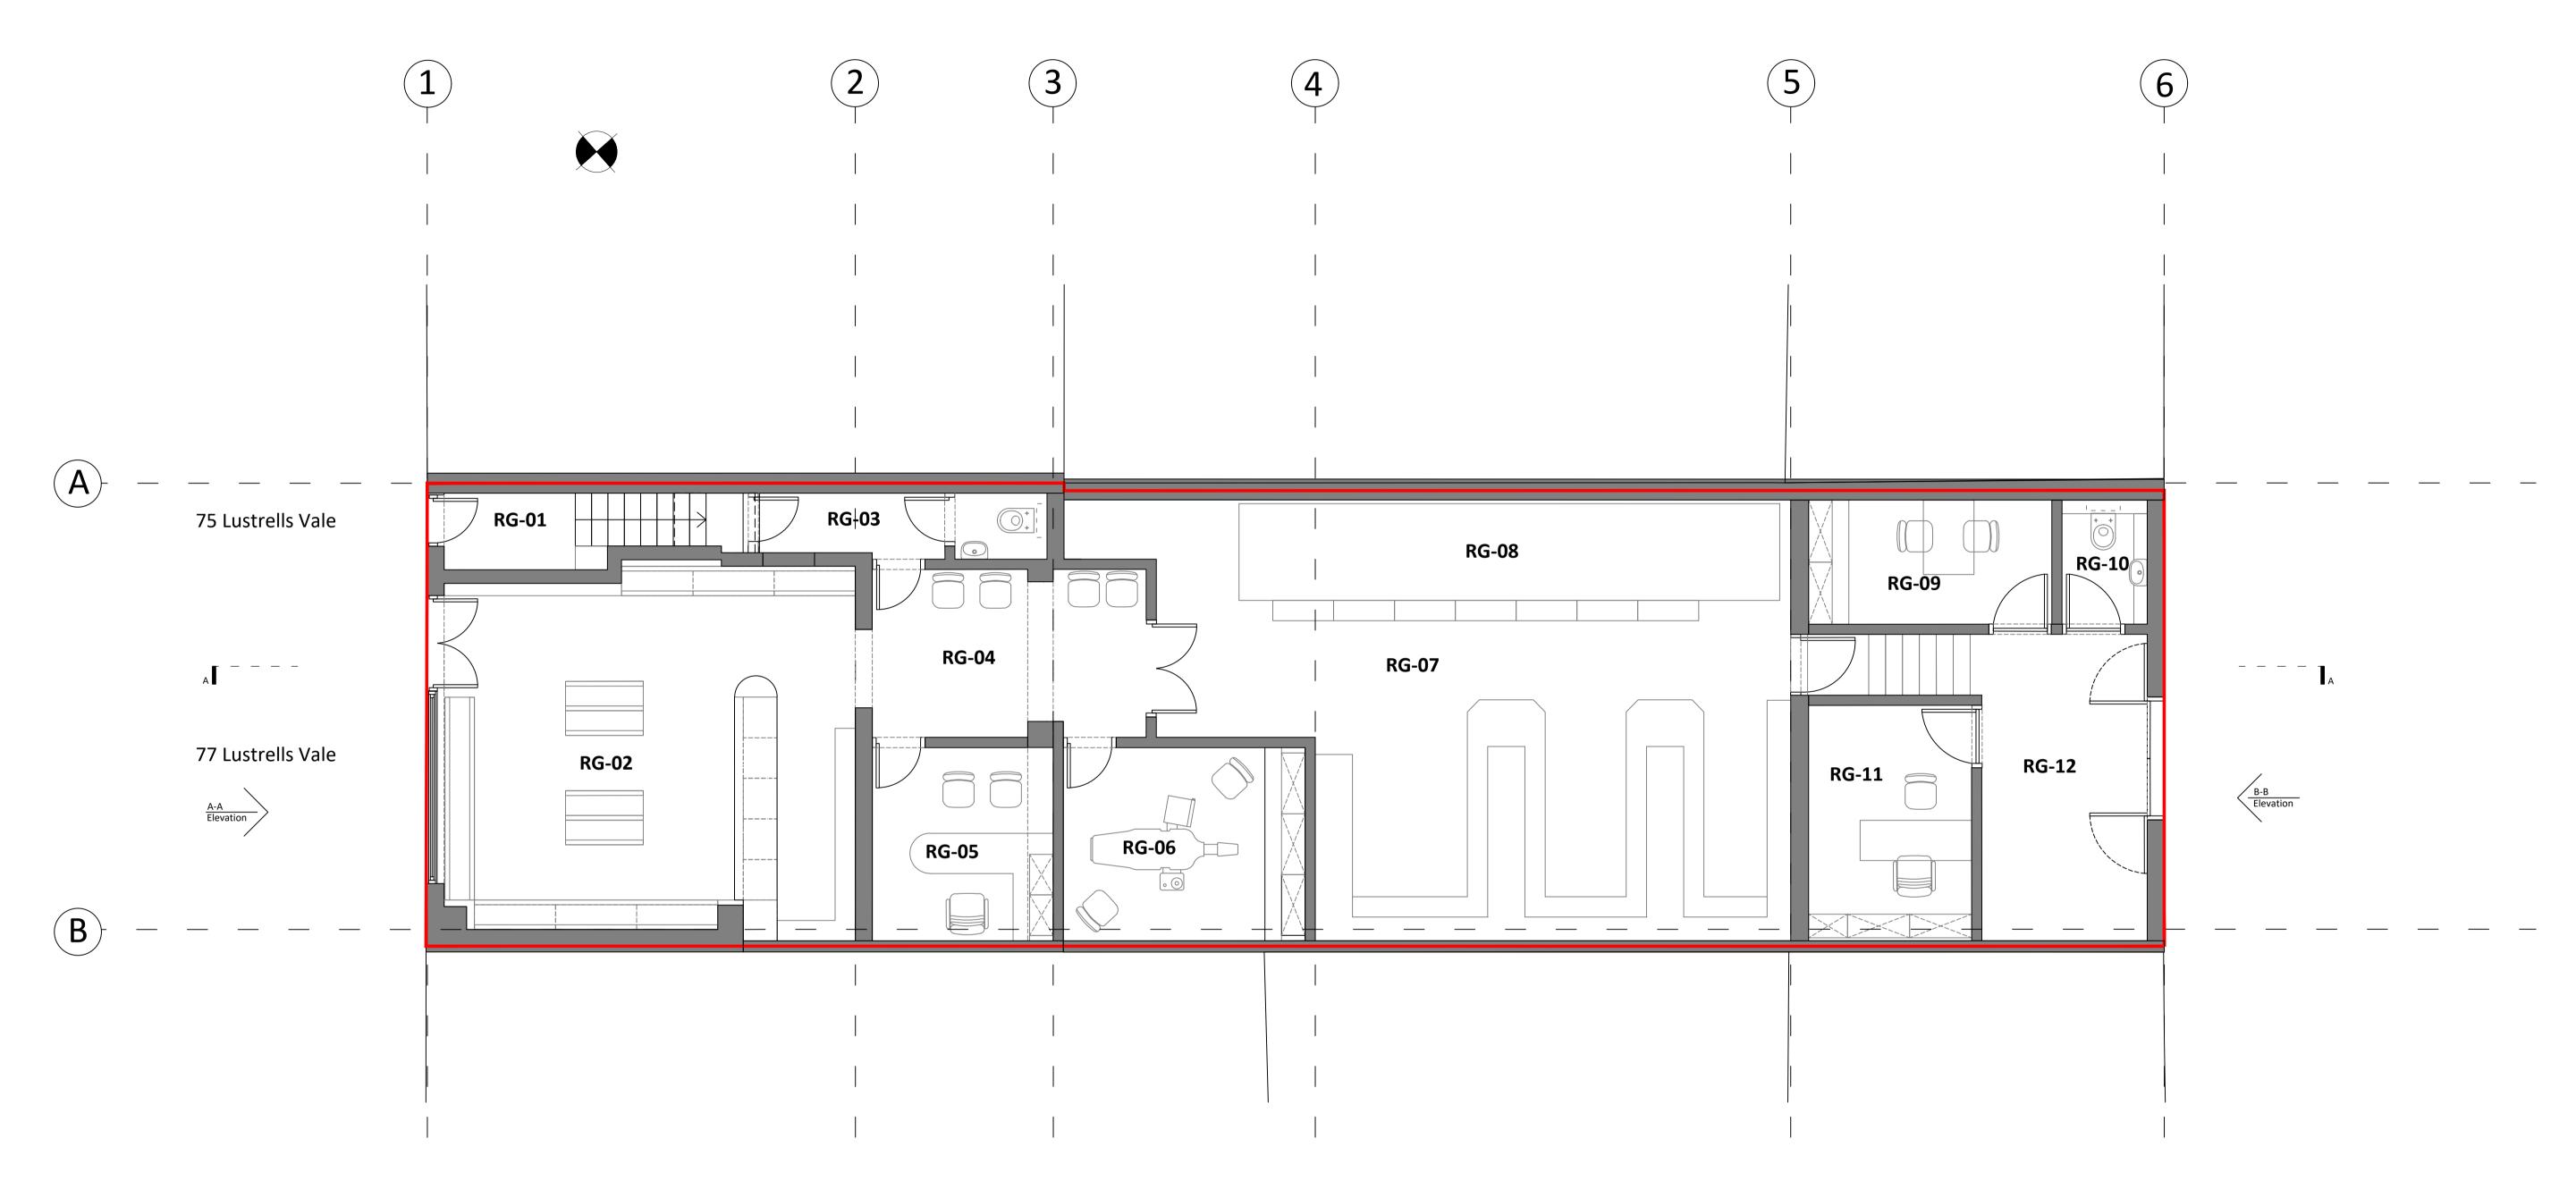

| Room key |                            |
|----------|----------------------------|
| RG-01    | Entrance lobby to upstairs |
| RG-02    | Pharmacy                   |
| RG-03    | WC                         |
| RG-04    | Waiting Area               |
| RG-05    | Consultation Room          |
| RG-06    | Treatment Room             |
| RG-07    | Dispensary                 |
| RG-08    | Robot - Dispensary         |
| RG-09    | Staff Room                 |
| RG-10    | WC                         |
| RG-11    | Office                     |
| RG-12    | Storage                    |
|          |                            |