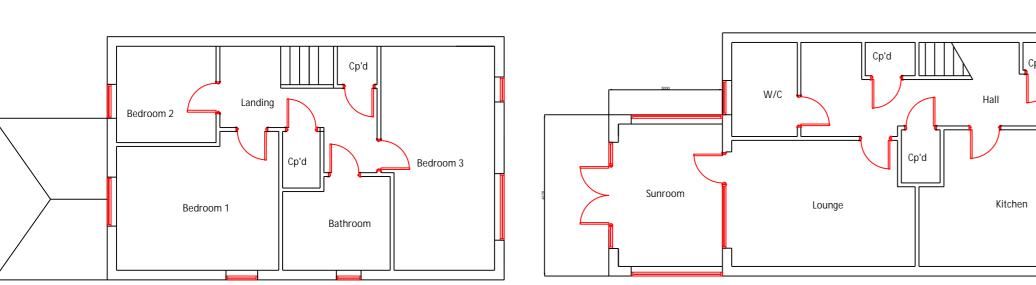

South Elevation 1:100

West Elevation 1:100

EIVIAIL. Vakieyestates@outlook.com

Rev B - Updated for Planning - 15/08/2023

client Bina Ogbebor

project 158 The Circle, Sheffield

title
Existing and Proposed House Plan
In Relation to Sun Room
scale date
1:100 and 1:500 March 2024
drawn by drawing no
SJS BOSR/DWG/01/-