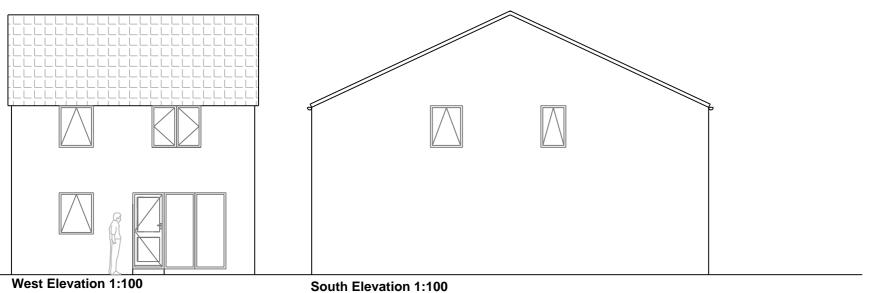

South Elevation 1:100

West Elevation 1:100

EIVIAIL. Vakieyestates@outlook.com

Rev B - Updated for Planning - 15/08/2023

client Bina Ogbebor

project 158 The Circle, Sheffield

title
Existing and Proposed House Plan
In Relation to Sun Room
scale date
1:100 and 1:500 March 2024
drawn by drawing no
SJS BOSR/DWG/01/-