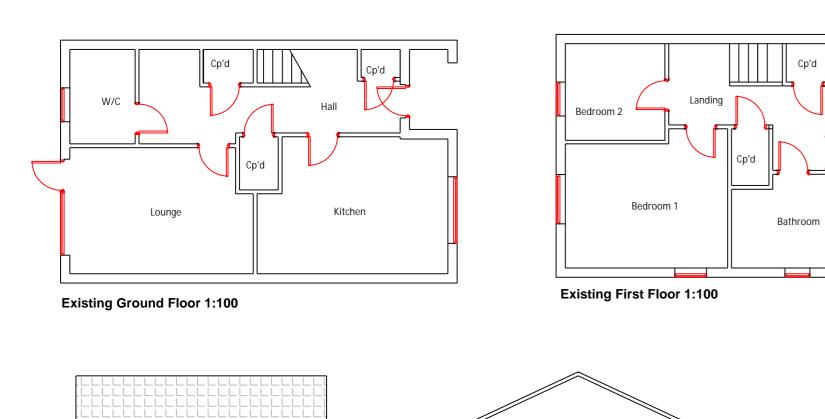

South Elevation 1:100

West Elevation 1:100

EIVIAIL. Vakieyestates@outlook.com

Rev B - Updated for Planning - 15/08/2023

client Bina Ogbebor

project 158 The Circle, Sheffield

title
Existing and Proposed House Plan
In Relation to Sun Room
scale date
1:100 and 1:500 March 2024
drawn by drawing no
SJS BOSR/DWG/01/-