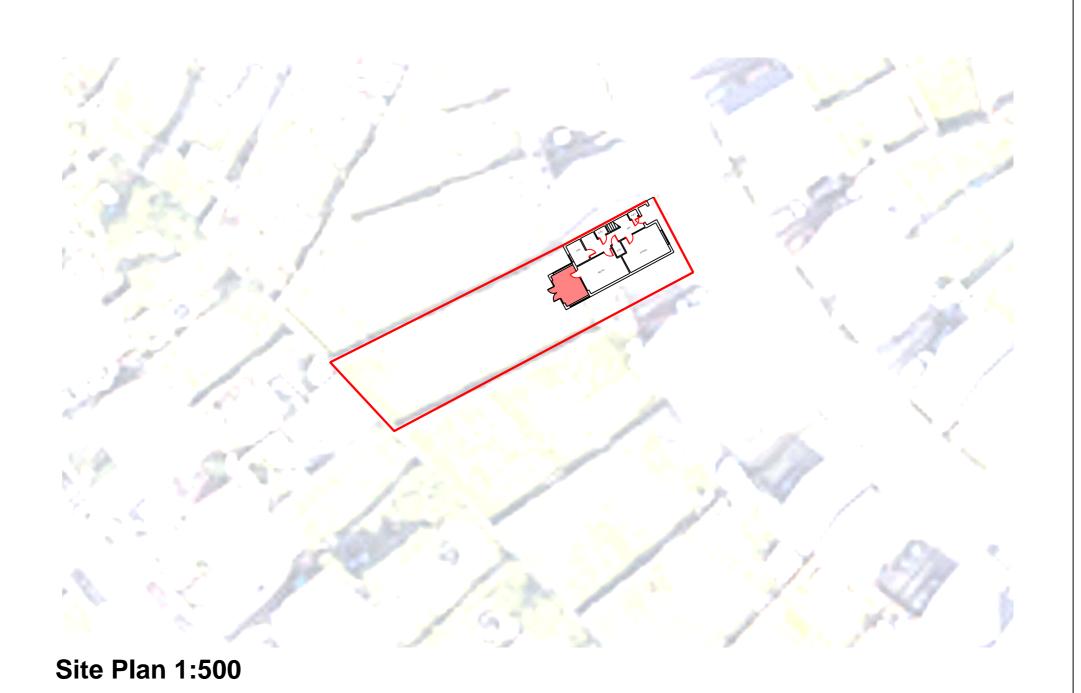

South Elevation 1:100

West Elevation 1:100

EIVIAIL. Vakieyestates@outlook.com

Rev B - Updated for Planning - 15/08/2023

client Bina Ogbebor

project 158 The Circle, Sheffield

title
Existing and Proposed House Plan
In Relation to Sun Room
scale date
1:100 and 1:500 March 2024
drawn by drawing no
SJS BOSR/DWG/01/-