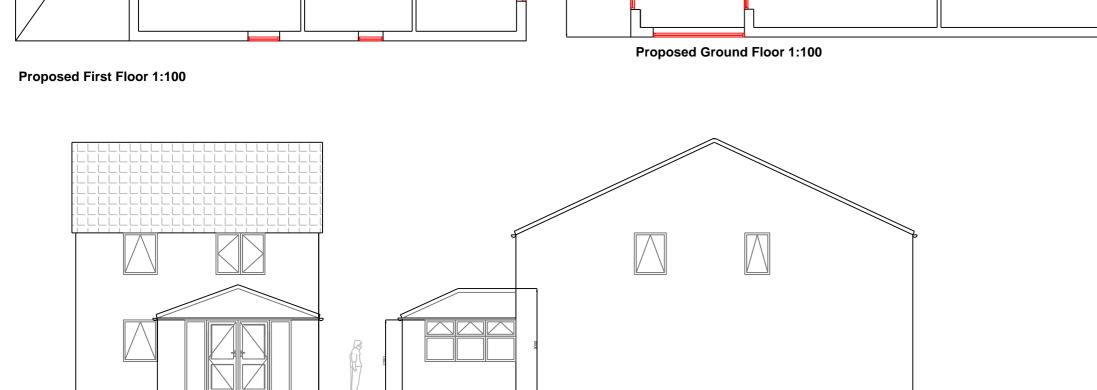

South Elevation 1:100

West Elevation 1:100

EIVIAIL. Vakieyestates@outlook.com

Rev B - Updated for Planning - 15/08/2023

client Bina Ogbebor

project 158 The Circle, Sheffield

title
Existing and Proposed House Plan
In Relation to Sun Room
scale date
1:100 and 1:500 March 2024
drawn by drawing no
SJS BOSR/DWG/01/-