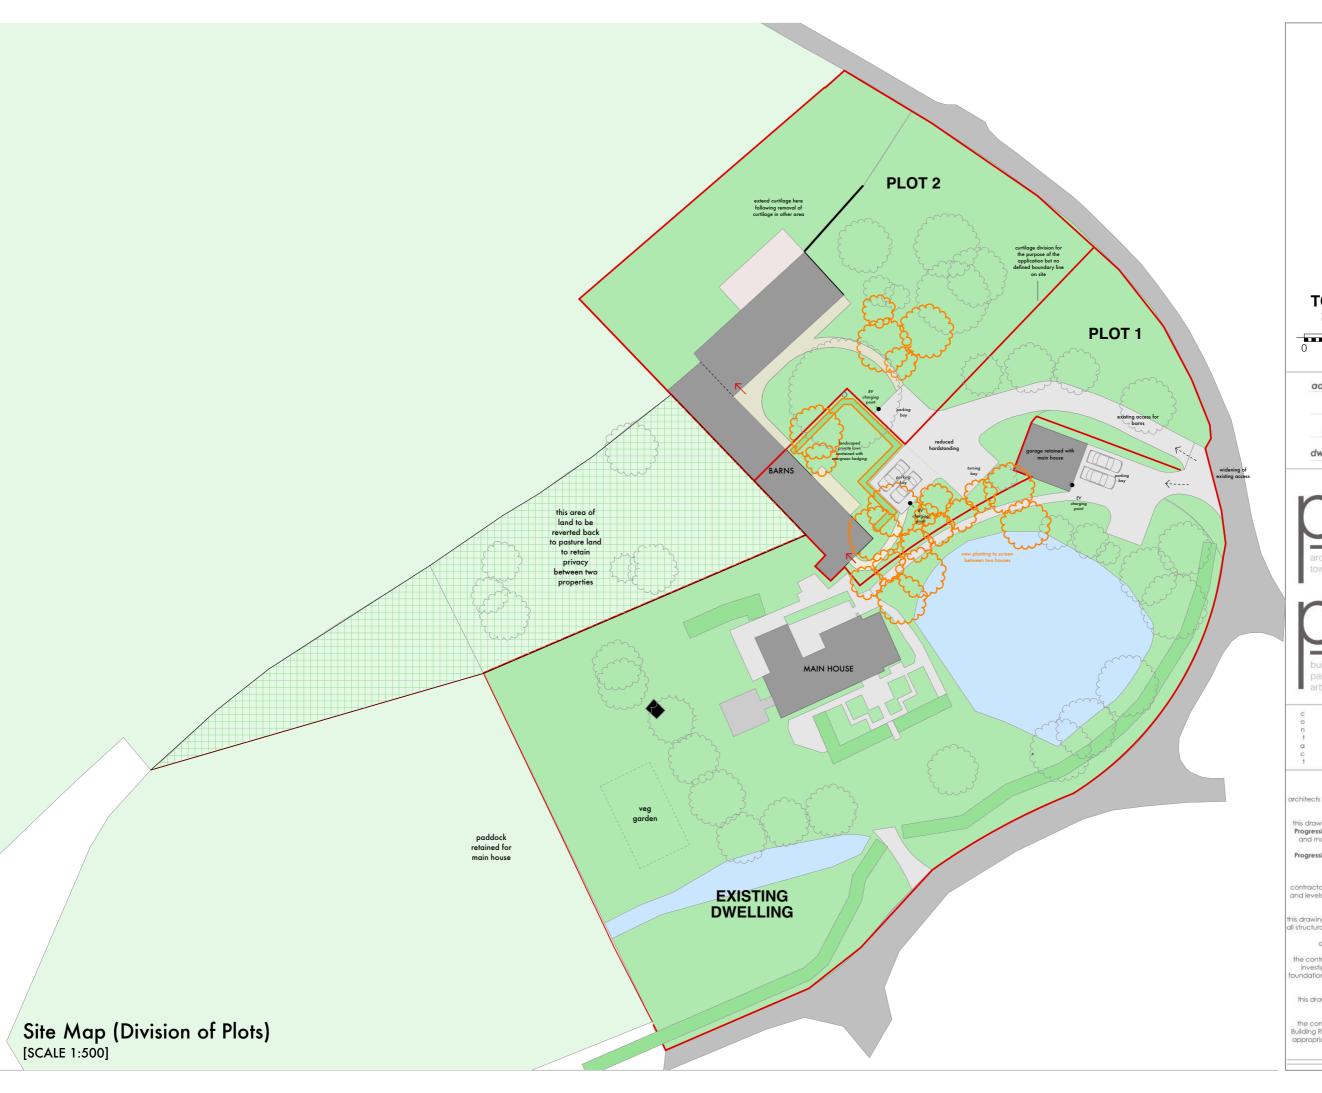

## TO ENSURE CORRECT SCALE PRINT AT A3

1 2 3 4 5

address: PAL.TITCV357BH

date: 19/03/2024

scale: As Indicated

dwg no.: PAL.010

a: the dairy, packwood road, lapworth solihull, west midlands b94 6ej t: 01564 730 191 e: info@progressionarchitects.com