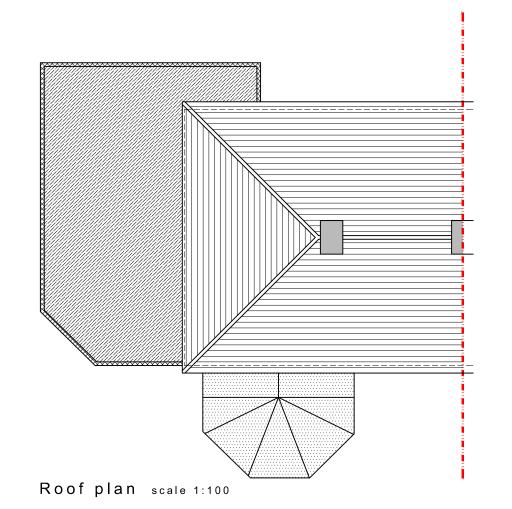

Do not scale from these drawings except for planning purposes. Use figured dimensions only.

Where applicable this drawing is to be read in conjunction with other consultants' drawings.



Ground floor plan scale 1:100



First floor plan scale 1:100





| MR & MRS RALPHS                                         | Title EXISTING FLOOR PLANS |             |                        |           |
|---------------------------------------------------------|----------------------------|-------------|------------------------|-----------|
| Project PROPOSED EXTENSION / RENOVATION AT 6 THURSTONS, | Date<br>FEB 24             | Drawn<br>SR | Scale<br>as noted @ A3 | Checked . |
| BINSTED, ALTON, HAMPSHIRE,<br>GU34 4PD                  | Job Numbe<br>PL.780.24     | er          | Drawing Number         | Revision  |