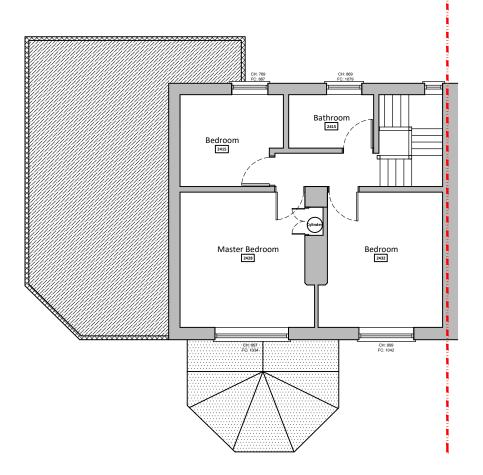

First floor plan scale 1:100

| MR & MRS RALPHS                                         | Title EXISTING FLOOR PLANS |             |                        |           |
|---------------------------------------------------------|----------------------------|-------------|------------------------|-----------|
| Project PROPOSED EXTENSION / RENOVATION AT 6 THURSTONS, | Date<br>FEB 24             | Drawn<br>SR | Scale<br>as noted @ A3 | Checked . |
| BINSTED, ALTON, HAMPSHIRE,<br>GU34 4PD                  | Job Numbe<br>PL.780.24     | er          | Drawing Number         | Revision  |