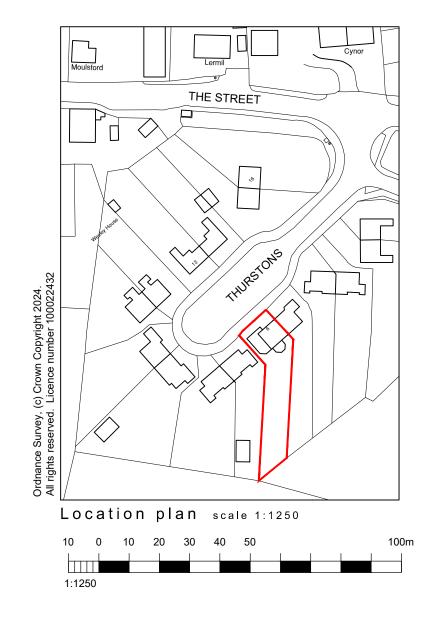

Dimensions to be checked on site before commencing work. Any discrepancies shall be reported to the architect immediately.

Do not scale from these drawings except for planning purposes. Use figured dimensions only.

Where applicable this drawing is to be read in conjunction with other consultants' drawings.

| For<br>MR & MRS RALPHS                                    | Title SITE & LOCATION PLANS |             |                        |               |
|-----------------------------------------------------------|-----------------------------|-------------|------------------------|---------------|
| Project PROPOSED EXTENSION / RENOVATION & HOME GYM/OFFICE | Date<br>FEB 24              | Drawn<br>SR | Scale<br>as noted @ A3 | Checked       |
| AT 6 THURSTONS, BINSTED,<br>ALTON, HAMPSHIRE, GU34 4PD    | Job Number<br>PL.780.24     |             | Drawing Number         | Revision<br>A |