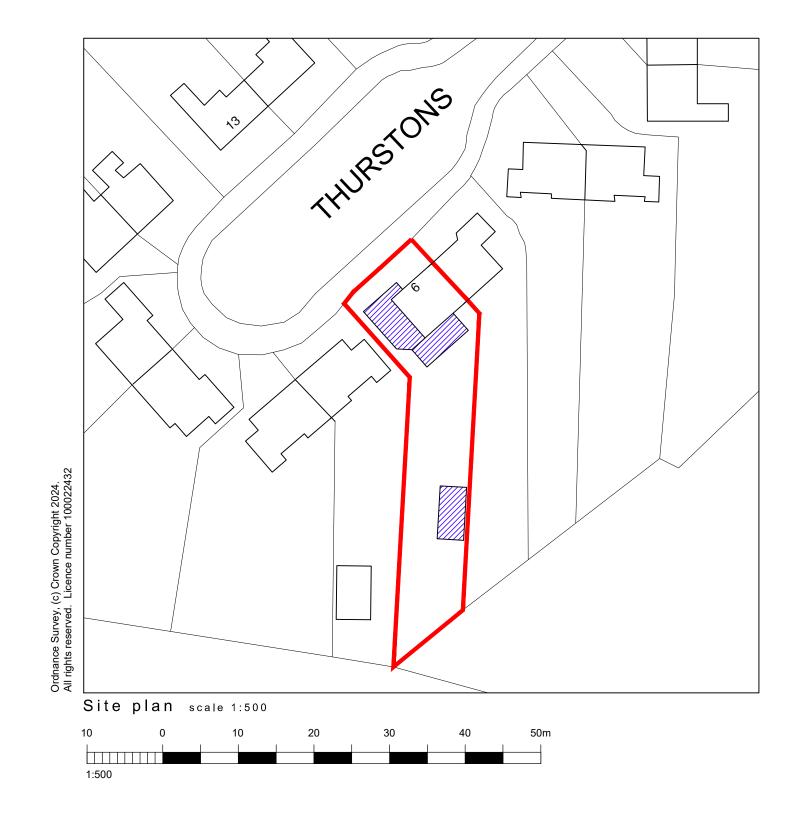

Dimensions to be checked on site before commencing work. Any discrepancies shall be reported to the architect immediately.

Do not scale from these drawings except for planning purposes. Use figured dimensions only.

Where applicable this drawing is to be read in conjunction with other consultants' drawings.

| For<br>MR & MRS RALPHS                                    | Title SITE & LOCATION PLANS |             |                        |               |
|-----------------------------------------------------------|-----------------------------|-------------|------------------------|---------------|
| Project PROPOSED EXTENSION / RENOVATION & HOME GYM/OFFICE | Date<br>FEB 24              | Drawn<br>SR | Scale<br>as noted @ A3 | Checked       |
| AT 6 THURSTONS, BINSTED,<br>ALTON, HAMPSHIRE, GU34 4PD    | Job Number<br>PL.780.24     |             | Drawing Number         | Revision<br>A |