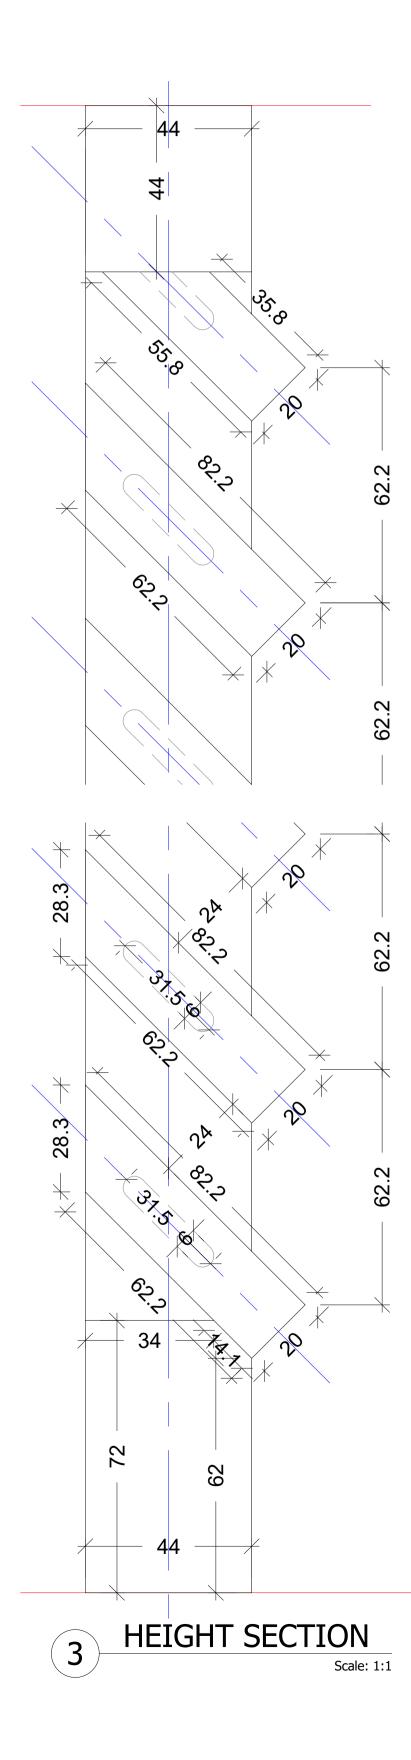

| 760 |      |
|-----|------|
| 100 |      |
|     |      |
|     | <br> |
|     |      |
|     |      |
|     | 672  |
|     |      |









| Surveyed                                                                                                     |             |                                                                       |          |  |
|--------------------------------------------------------------------------------------------------------------|-------------|-----------------------------------------------------------------------|----------|--|
| Approval Procedure                                                                                           |             |                                                                       |          |  |
|                                                                                                              | Status A    | Drawing approv<br>(proceed w