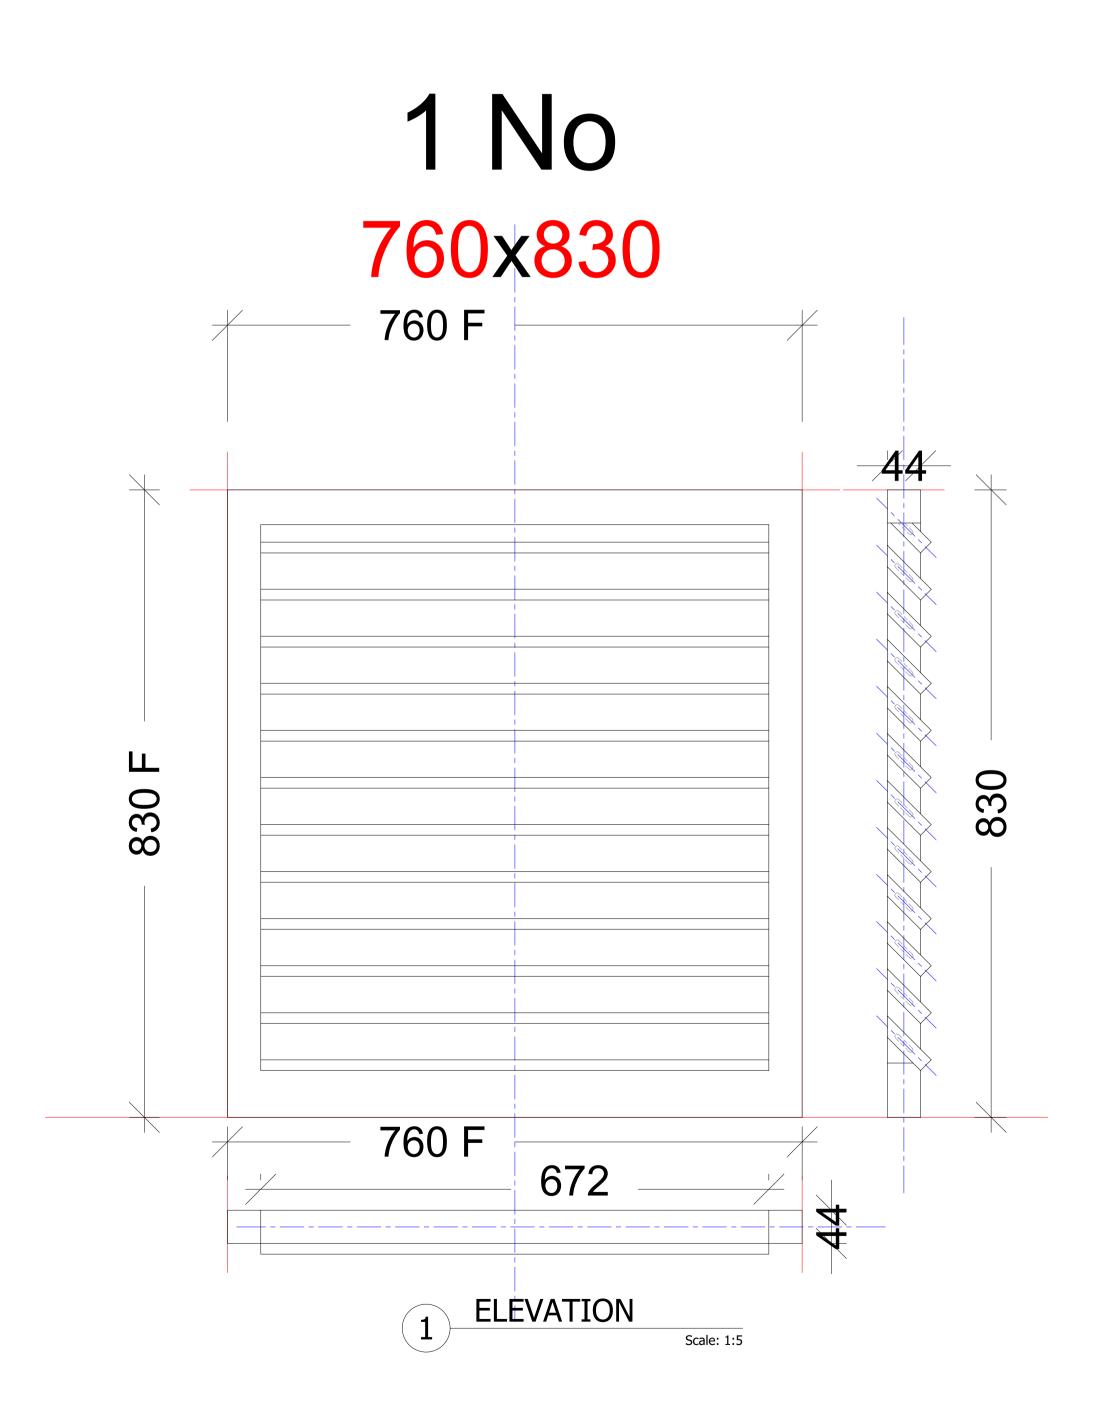

| 760 |      |
|-----|------|
| 100 |      |
|     |      |
|     | <br> |
|     |      |
|     |      |
|     | 672  |
|     |      |

| Surveyed                                                                                                     |             |                                                                       |          |  |
|--------------------------------------------------------------------------------------------------------------|-------------|-----------------------------------------------------------------------|----------|--|
| Approval Procedure                                                                                           |             |                                                                       |          |  |
|                                                                                                              | Status A    | Drawing approv<br>(proceed with m                                     |          |  |
|                                                                                                              | Status B    | Minor comments to capture<br>(revise & proceed with manufacture)      |          |  |
|                                                                                                              | Status C    | Major comments \ Re-draw<br>( <u>DO NOT</u> proceed with manufacture) |          |  |
| Date                                                                                                         | :           | Initial                                                               | s:       |  |
|                                                                                                              |             |                                                                       |          |  |
|                                                                                                              |             |                                                                       |          |  |
|                                                                                                              |             |                                                                       |          |  |
|                                                                                                              |             |                                                                       |          |  |
| 2                                                                                                            | TITLE, SIZE |                                                                       | 20-02-24 |  |
| Rev                                                                                                          | Description |                                                                       | Date     |  |
| Danebury Works, Middle Wallop, Stockbridge<br>Hampshire, SO20 8HQ<br>T:01264 783143<br>sales@sbjdanebury.com |             |                                                                       |          |  |
| FOR APPROVAL                                                                                                 |             |                                                                       |          |  |
| Client: INTERIOR LAB                                                                                         |             |                                                                       |          |  |
| Drawing Title: 1 No LOUVRE                                                                                   |             |                                                                       |          |  |
| Site Address: SWAN HOUSE                                                                                     |             |                                                                       |          |  |
| Draw                                                                                                         |             | 28 0AN                                                                |          |  |
| Check: rb Date: 25/01/2024 Scale:Listed @ A1   SBJ Ref: C1003 001 1 No LOUVRE Rev: 2                         |             |                                                                       |          |  |
|                                                                                                              |             |                                                                       |          |  |