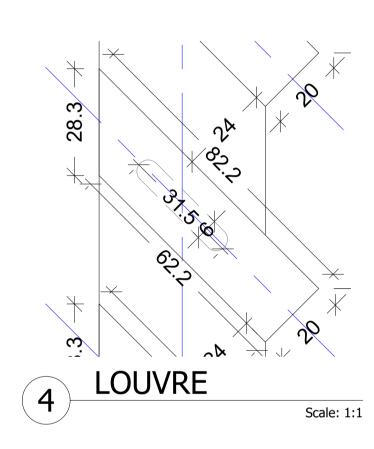

| 760 |      |
|-----|------|
| 100 |      |
|     |      |
|     | <br> |
|     |      |
|     |      |
|     | 672  |
|     |      |

| Surveyed                                                                                                     |             |                                                                       |          |  |
|--------------------------------------------------------------------------------------------------------------|-------------|-----------------------------------------------------------------------|----------|--|
| Approval Procedure                                                                                           |             |                                                                       |          |  |
|                                                                                                              | Status A    | Drawing approv<br>(proceed with m                                     |          |  |
|                                                                                                              | Status B    | Minor comments to capture<br>(revise & proceed with manufacture)      |          |  |
|                                                                                                              | Status C    | Major comments \ Re-draw<br>( <u>DO NOT</u> proceed with manufacture) |          |  |
| Date                                                                                                         | :           | Initial                                                               | s:       |  |
|                                                                                                              |             |                                                                       |          |  |
|                                                                                                              |             |                                                                       |          |  |
|                                                                                                              |             |                                                                       |          |  |
|                                                                                                              |             |                                                                       |          |  |
| 2                                                                                                            | TITLE, SIZE |                                                                       | 20-02-24 |  |
| Rev                                                                                                          | Description |                                                                       | Date     |  |
| Danebury Works, Middle Wallop, Stockbridge<br>Hampshire, SO20 8HQ<br>T:01264 783143<br>sales@sbjdanebury.com |             |                                                                       |          |  |
| FOR APPROVAL                                                                                                 |             |                                                                       |          |  |
| Client: INTERIOR LAB                                                                                         |             |                                                                       |          |  |
| Drawing Title: 1 No LOUVRE                                                                                   |             |                                                                       |          |  |
| Site Address: SWAN HOUSE                                                                                     |             |                                                                       |          |  |
| Draw                                                                                                         |             | 28 0AN                                                                |          |  |
| Check: rb Date: 25/01/2024 Scale:Listed @ A1   SBJ Ref: C1003 001 1 No LOUVRE Rev: 2                         |             |                                                                       |          |  |
|                                                                                                              |             |                                                                       |          |  |