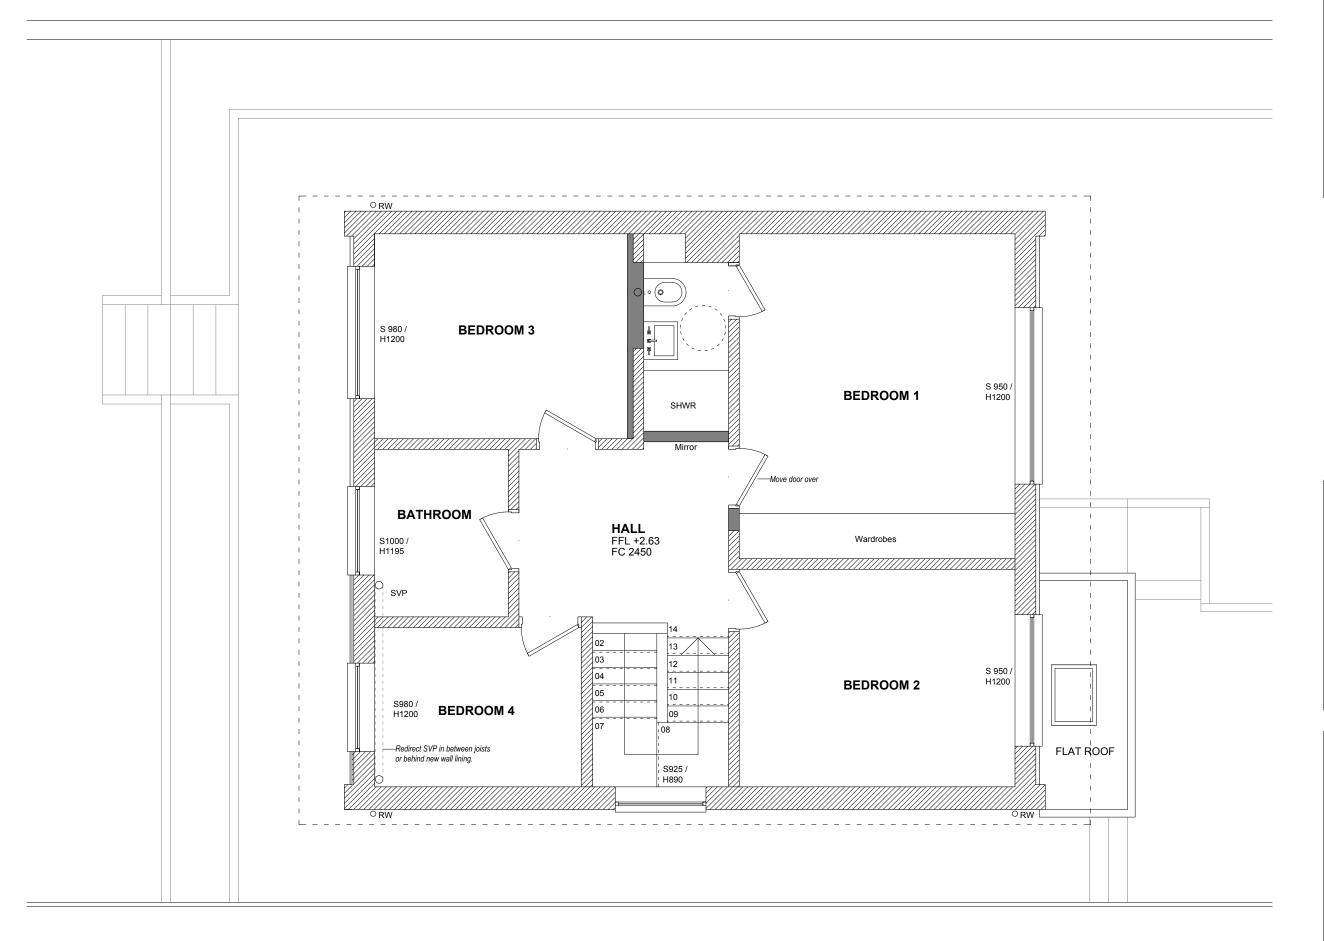

Drawing title

Proposed plan First floor

Scale @ A3 1:50

Drawn by NA

Project\_Drawing No

2401\_0502

P1