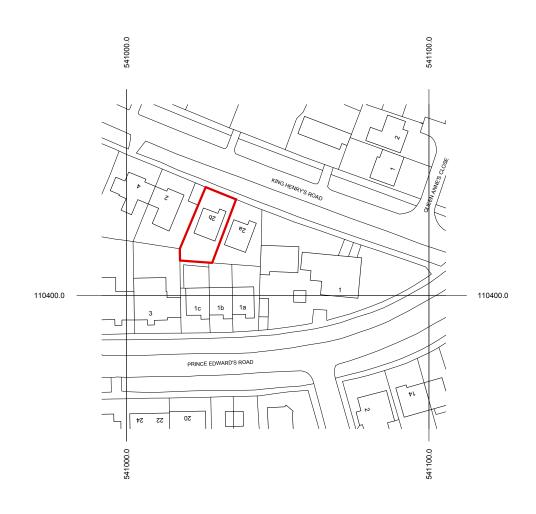

Site location plan 1:1250 @ A3

Proposed site block plan 1:500 @ A3

DIMENSIONS ARE IN MILLIMETRES UNLESS INDICATED OTHERWISE.

NICK ADAMS RETAINS THE COPYRIGHT OF ALL INFORMATION CONTAINED WITHIN THIS DRAWING.

KEY:

BOUNDARY (Site)

P1 PLANNING 12.03.24 Rev Reason Date Drawing status **PLANNING** 

## Nick Adams Architects

www.nickadamsarchitects.co.uk

(O1273) 474142 na@nickadamsarchitects.co.uk

Client

Amy and Stuart

Site address

2B King Henry's Rd Lewes BN7 1BT