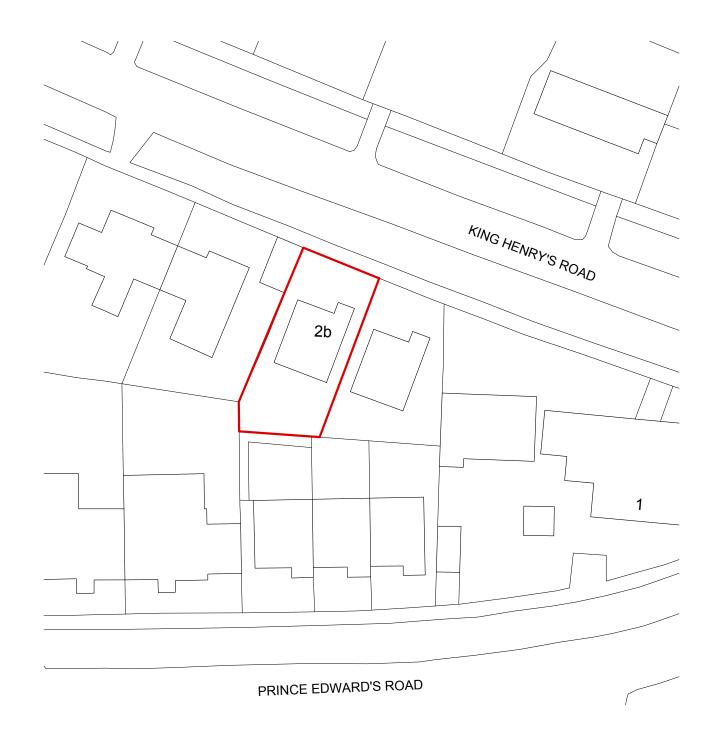

Site location plan 1:1250 @ A3

Proposed site block plan 1:500 @ A3

DIMENSIONS ARE IN MILLIMETRES UNLESS INDICATED OTHERWISE.

NICK ADAMS RETAINS THE COPYRIGHT OF ALL INFORMATION CONTAINED WITHIN THIS DRAWING.

KEY:

BOUNDARY (Site)

P1 PLANNING 12.03.24 Rev Reason Date Drawing status **PLANNING** 

## Nick Adams Architects

www.nickadamsarchitects.co.uk

(O1273) 474142 na@nickadamsarchitects.co.uk

Client

Amy and Stuart

Site address

2B King Henry's Rd Lewes BN7 1BT