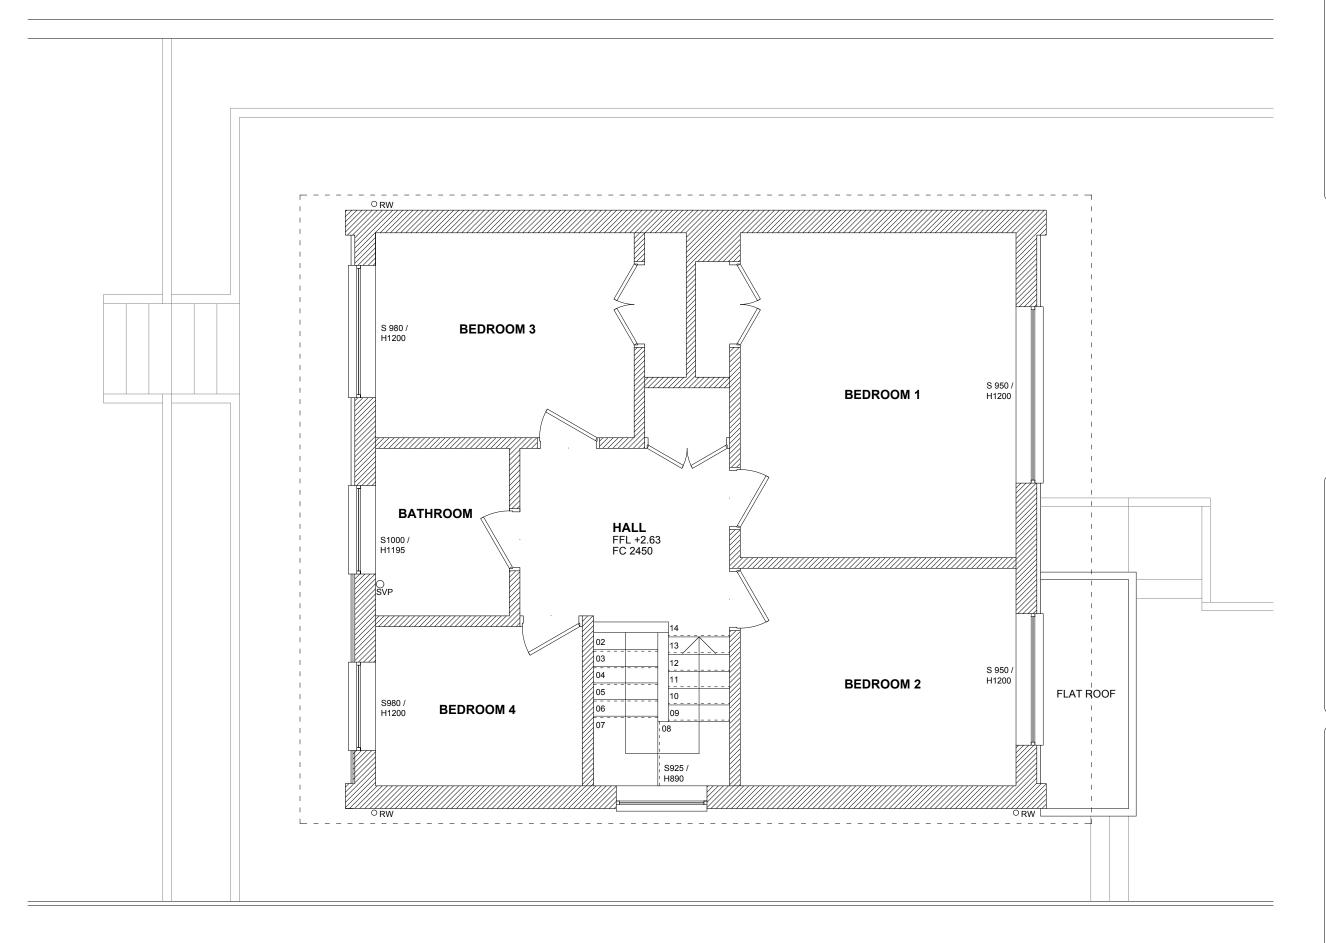

Drawing title

Existing plan First floor

Scale @ A3 1:50

Drawn by NA

Project\_Drawing No

2401\_0102

P1