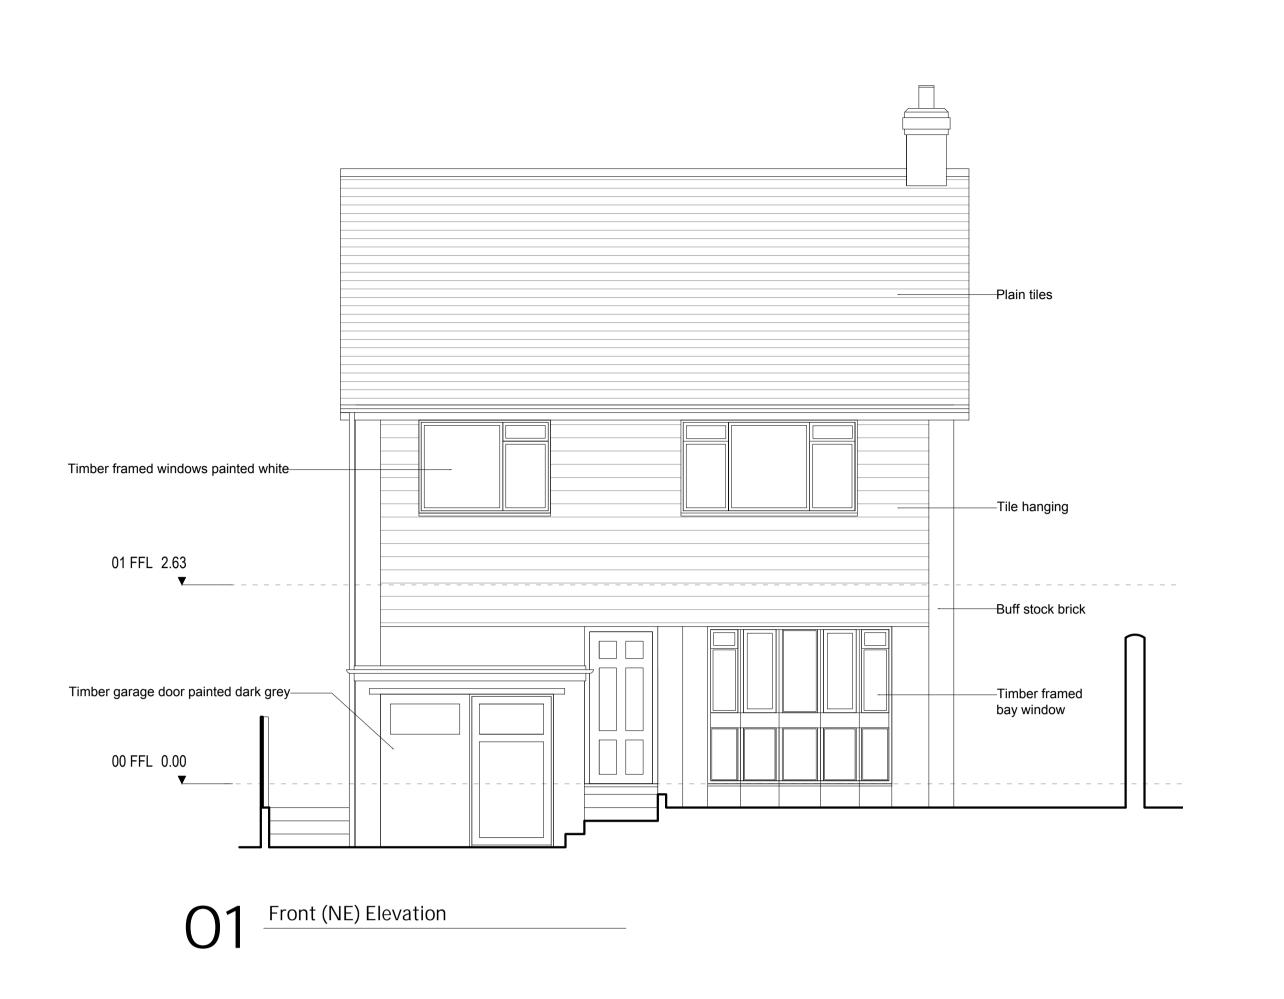

2B King Henry's Rd

Existing elevations

Lewes BN7 1BT

Drawing title

Scale @ A1 / A3

1:50 / 1:100

Project\_Drawing No 2401\_0301

NICK ADAMS ARCHITECTS RETAINS THE COPYRIGHT OF ALL INFORMATION CONTAINED IN THIS DRAWING.