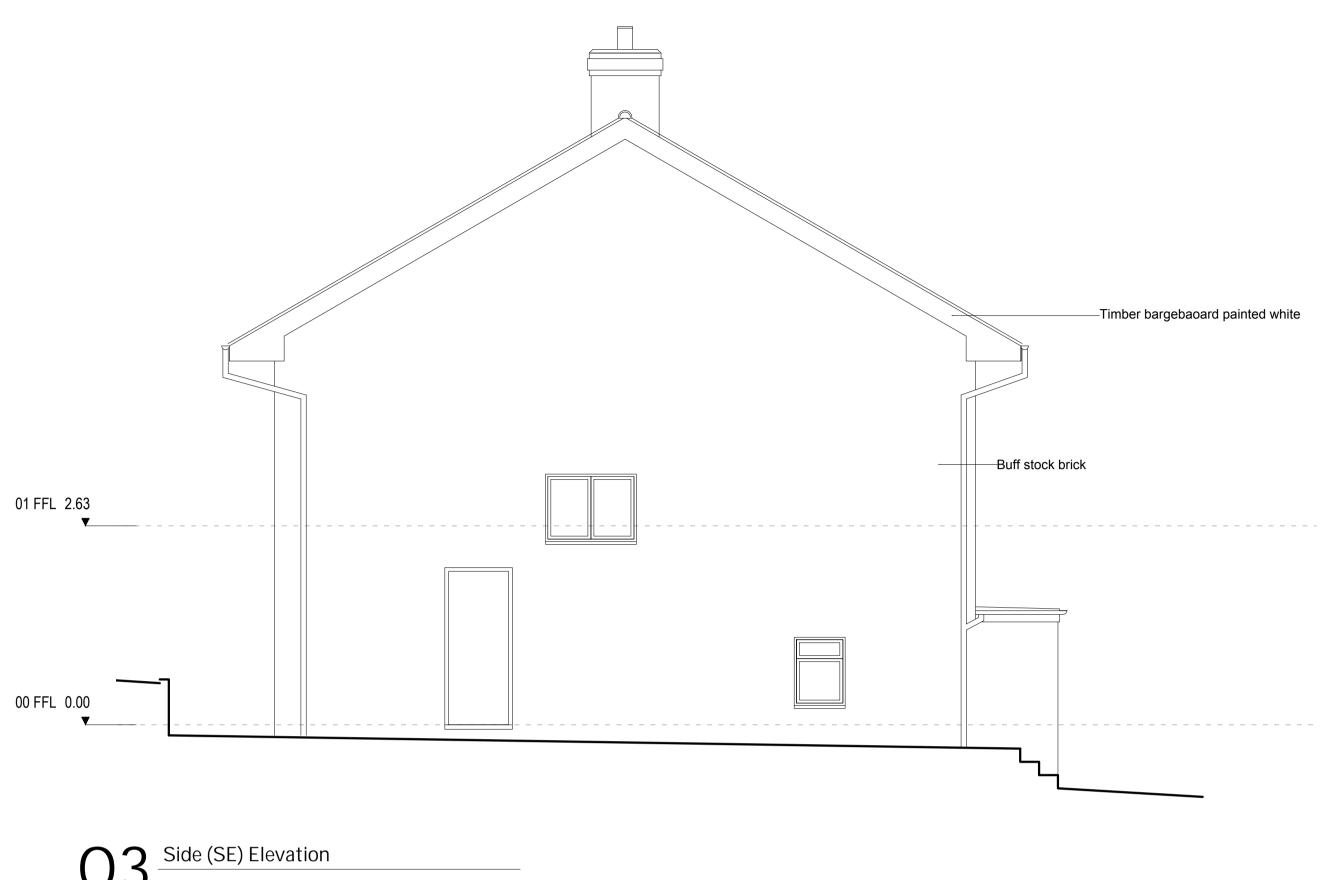

2B King Henry's Rd

Existing elevations

Lewes BN7 1BT

Drawing title

Scale @ A1 / A3

1:50 / 1:100

Project\_Drawing No 2401\_0301

NICK ADAMS ARCHITECTS RETAINS THE COPYRIGHT OF ALL INFORMATION CONTAINED IN THIS DRAWING.