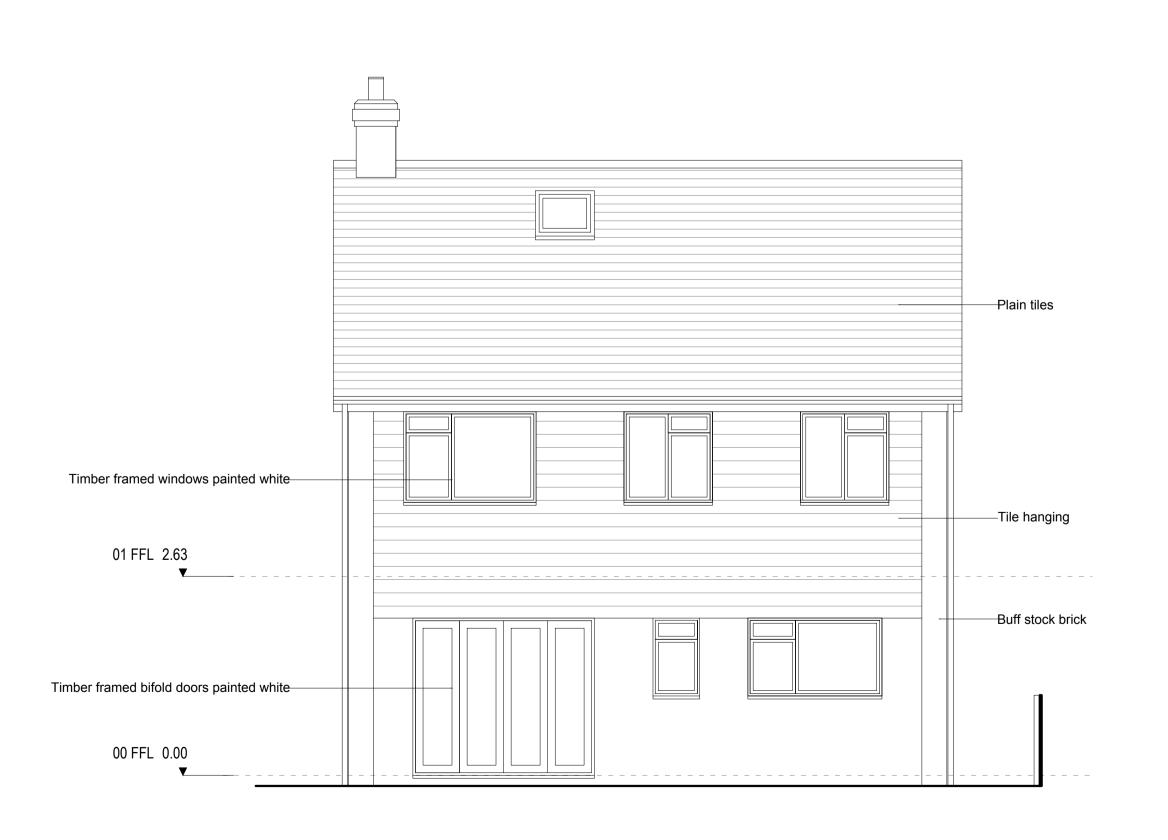

2B King Henry's Rd

Existing elevations

Lewes BN7 1BT

Drawing title

Scale @ A1 / A3

1:50 / 1:100

Project\_Drawing No 2401\_0301

NICK ADAMS ARCHITECTS RETAINS THE COPYRIGHT OF ALL INFORMATION CONTAINED IN THIS DRAWING.