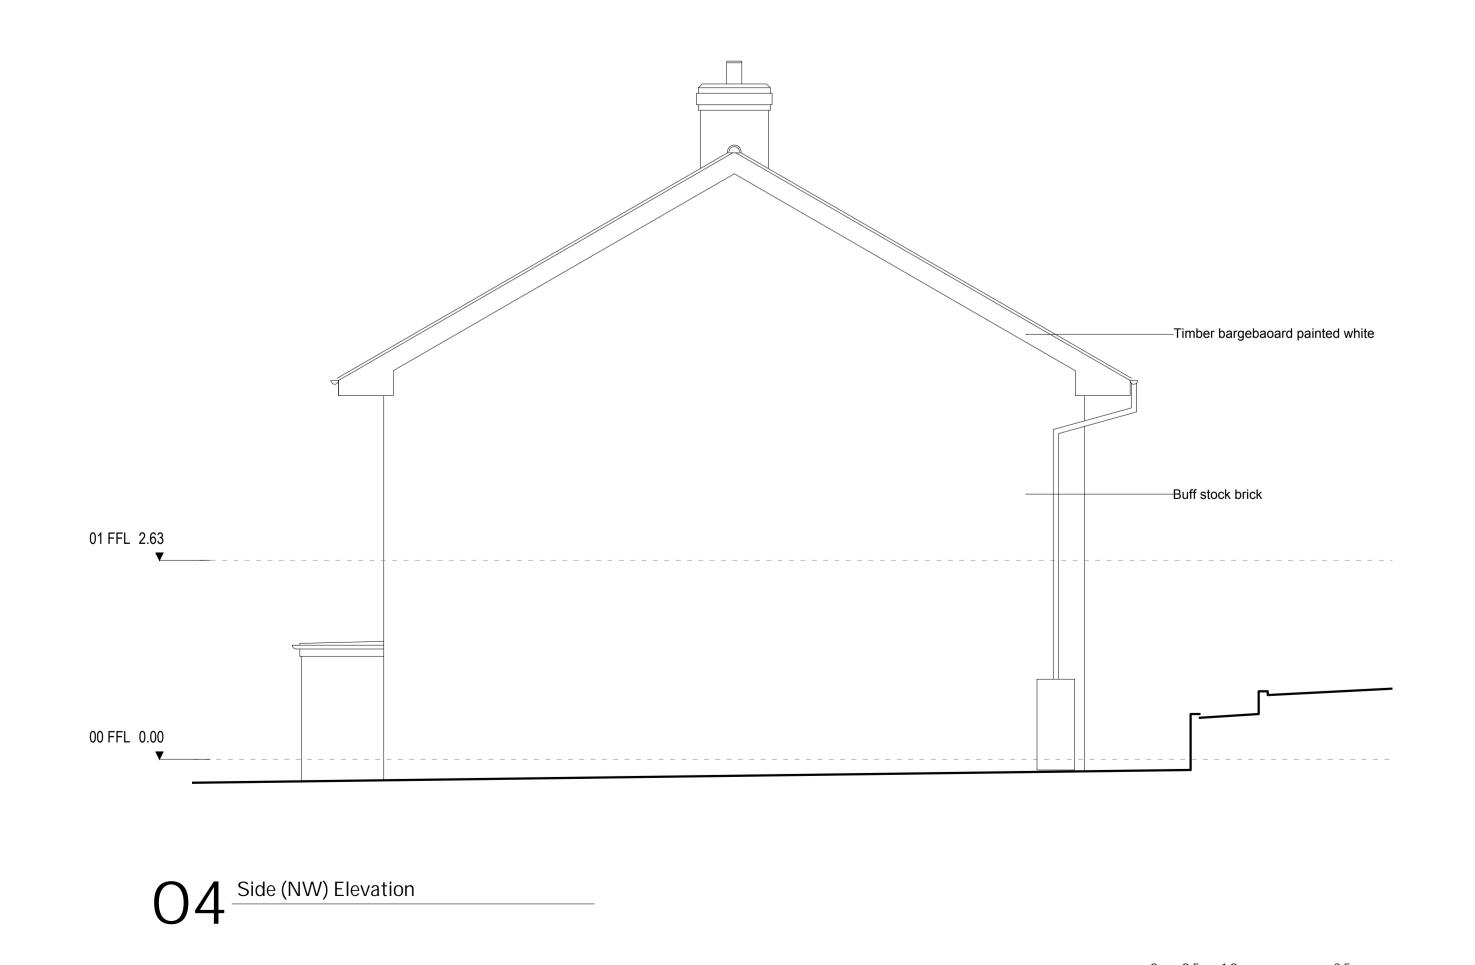

2B King Henry's Rd

Existing elevations

Lewes BN7 1BT

Drawing title

Scale @ A1 / A3

1:50 / 1:100

Project\_Drawing No 2401\_0301

NICK ADAMS ARCHITECTS RETAINS THE COPYRIGHT OF ALL INFORMATION CONTAINED IN THIS DRAWING.