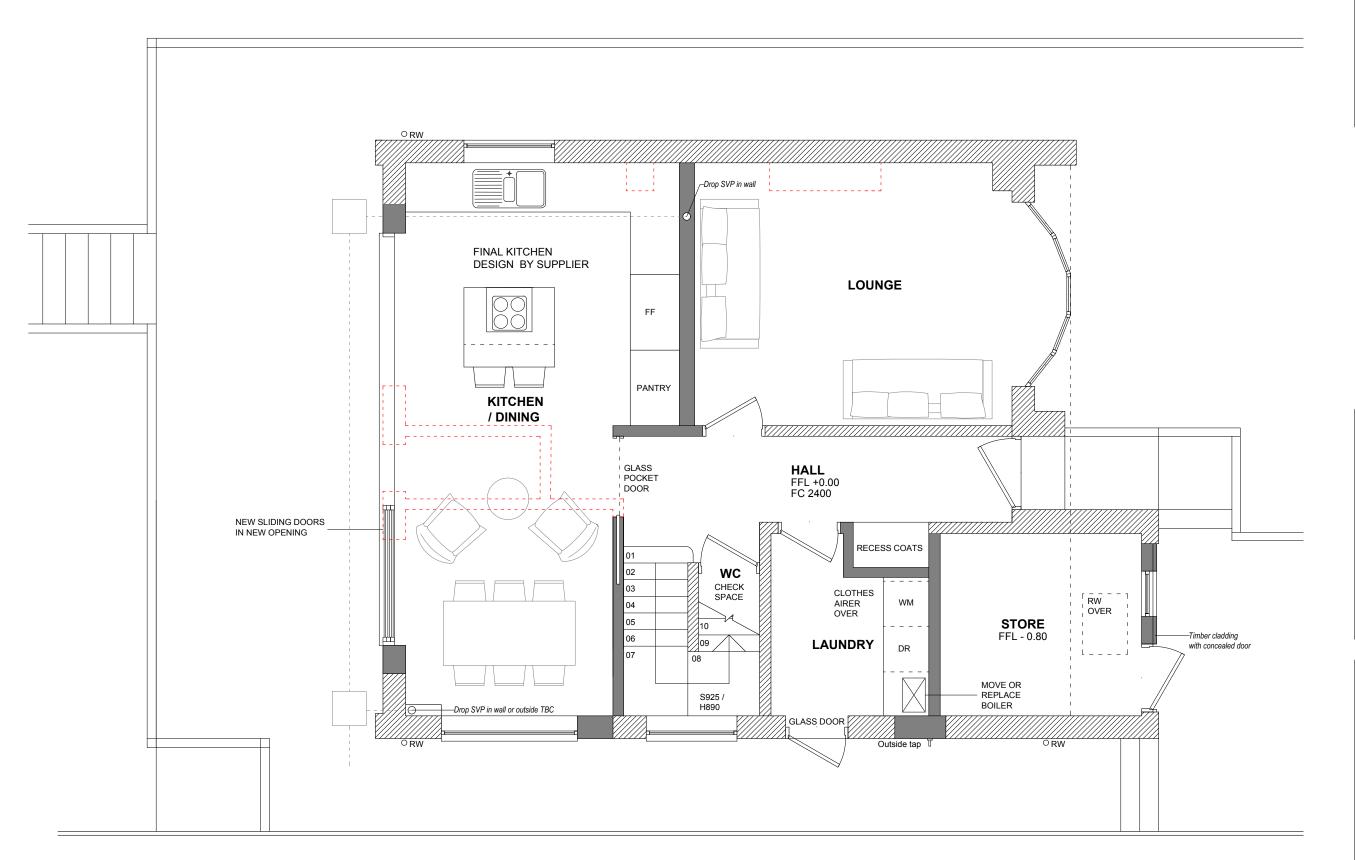

Drawing title

Proposed plan Ground floor

Scale @ A3 1:50

Drawn by NA

Project\_Drawing No

2401\_0501

P1