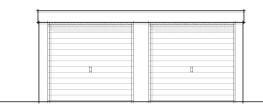

**EXISTING** FRONT ELEVATION (facing due south) SCALE 1:100

**EXISTING** SIDE ELEVATION (facing due east) SCALE 1:100

**EXISTING** REAR ELEVATION (facing due north) SCALE 1:100

|   |   | <u>t</u> |   |      |  |
|---|---|----------|---|------|--|
| ŧ |   |          | - |      |  |
|   |   |          |   |      |  |
|   | - |          |   |      |  |
|   |   |          |   |      |  |
|   |   |          |   |      |  |
|   |   |          |   | <br> |  |