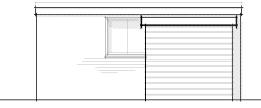

**EXISTING** FRONT ELEVATION (facing due south) SCALE 1:100

**EXISTING** SIDE ELEVATION (facing due east) SCALE 1:100

**EXISTING** REAR ELEVATION (facing due north) SCALE 1:100

|   |   | <u>t</u> |   |      |  |
|---|---|----------|---|------|--|
| ŧ |   |          | - |      |  |
|   |   |          |   |      |  |
|   | - |          |   |      |  |
|   |   |          |   |      |  |
|   |   |          |   |      |  |
|   |   |          |   | <br> |  |

**EXISTING** SIDE ELEVATION (facing due west) SCALE 1:100

| revision | <b>clent</b><br>gill     |
|----------|--------------------------|
|          | <b>stage</b><br>planning |
|          | <b>date</b><br>dec 2023  |
|          | scale<br>1:100 @ A3      |