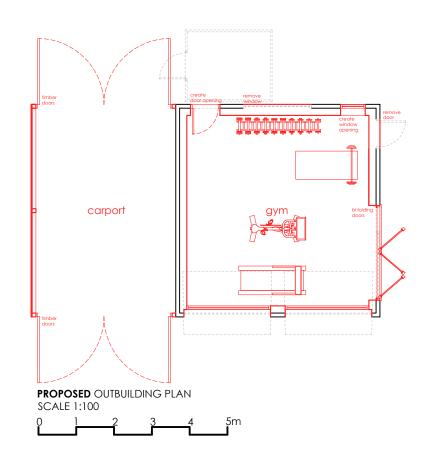

**PROPOSED** OUTBUILDING ROOF PLAN SCALE 1:100

**PROPOSED** REAR ELEVATION (facing due north) SCALE 1:100

**PROPOSED** SIDE ELEVATION (facing due west) SCALE 1:100

| revision<br>- | <b>cīent</b><br>gill       |
|---------------|----------------------------|
|               | <b>stage</b><br>planning   |
|               | dec 2023                   |
|               | <b>scale</b><br>1:100 @ A3 |

## PROPOSED MATERIALS -

walls - brickwork with black board & batten cladding

roof - slate

windows - black

address abbey lodge rectory lane itchen abbas hampshire so21 1bn

drawing no. 877/12/110

drawing proposed outbuilding plans & elevations