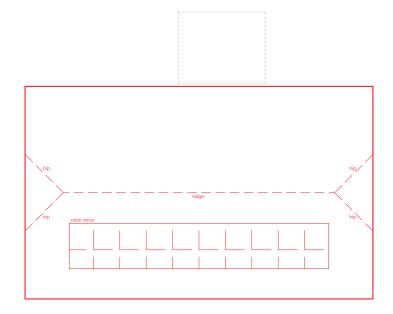

**PROPOSED** OUTBUILDING ROOF PLAN SCALE 1:100

**PROPOSED** REAR ELEVATION (facing due north) SCALE 1:100

**PROPOSED** SIDE ELEVATION (facing due west) SCALE 1:100

| revision<br>- | <b>cīent</b><br>gill       |
|---------------|----------------------------|
|               | <b>stage</b><br>planning   |
|               | dec 2023                   |
|               | <b>scale</b><br>1:100 @ A3 |