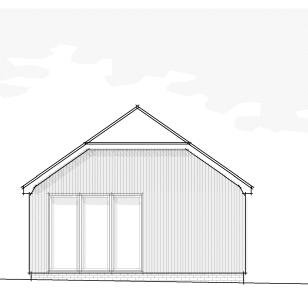

**PROPOSED** OUTBUILDING ROOF PLAN SCALE 1:100

**PROPOSED** REAR ELEVATION (facing due north) SCALE 1:100

**PROPOSED** SIDE ELEVATION (facing due west) SCALE 1:100

| revision<br>- | <b>cīent</b><br>gill       |
|---------------|----------------------------|
|               | <b>stage</b><br>planning   |
|               | dec 2023                   |
|               | <b>scale</b><br>1:100 @ A3 |

## PROPOSED MATERIALS -

walls - brickwork with black board & batten cladding

roof - slate

windows - black

address abbey lodge rectory lane itchen abbas hampshire so21 1bn

drawing no. 877/12/110

drawing proposed outbuilding plans & elevations