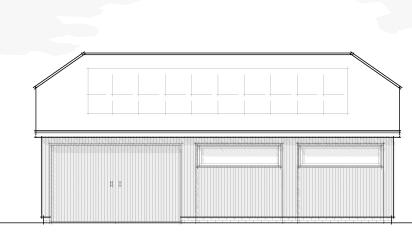

**PROPOSED** OUTBUILDING ROOF PLAN SCALE 1:100

**PROPOSED** REAR ELEVATION (facing due north) SCALE 1:100

**PROPOSED** SIDE ELEVATION (facing due west) SCALE 1:100

| revision<br>- | <b>cīent</b><br>gill       |
|---------------|----------------------------|
|               | <b>stage</b><br>planning   |
|               | dec 2023                   |
|               | <b>scale</b><br>1:100 @ A3 |

## PROPOSED MATERIALS -

walls - brickwork with black board & batten cladding

roof - slate

windows - black

address abbey lodge rectory lane itchen abbas hampshire so21 1bn

drawing no. 877/12/110

drawing proposed outbuilding plans & elevations