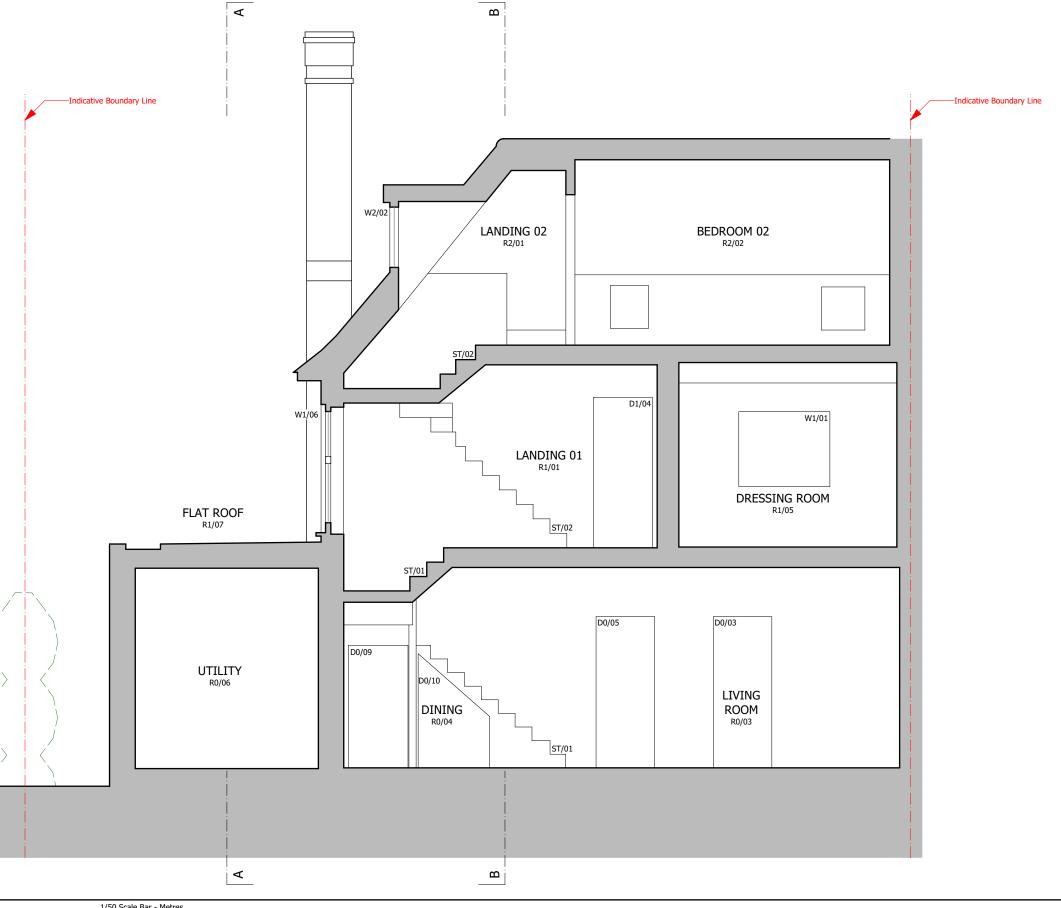

Project Alterations & Refurbishments at 33 Litchfield Way, Notes 1/50 Scale Bar - Metres Neil Kahawatte Architects - All contents copyright. A - 23/01/24 - Updated For Planning Studio 36 Archway Studios Bickerton House 25-27 Bickerton Road London, NW11 6NS - Do not scale. Drawing Section C-C - Based on survey by others. - Contractor to verify all dimensions on site. As Existing - Read in conjunction with all relevant Architect's, London, N19 5JT Consultant's & Supplier's information. Number 2311\_E007\_A Status Information - Report any discrepancies to the Architect. 020 7360 5330 mail@neilkahawatte.com Company Number: 8530938 Scale 1/50 @ A3 Drawn IFS Date **26/10/2023** Checked NJK