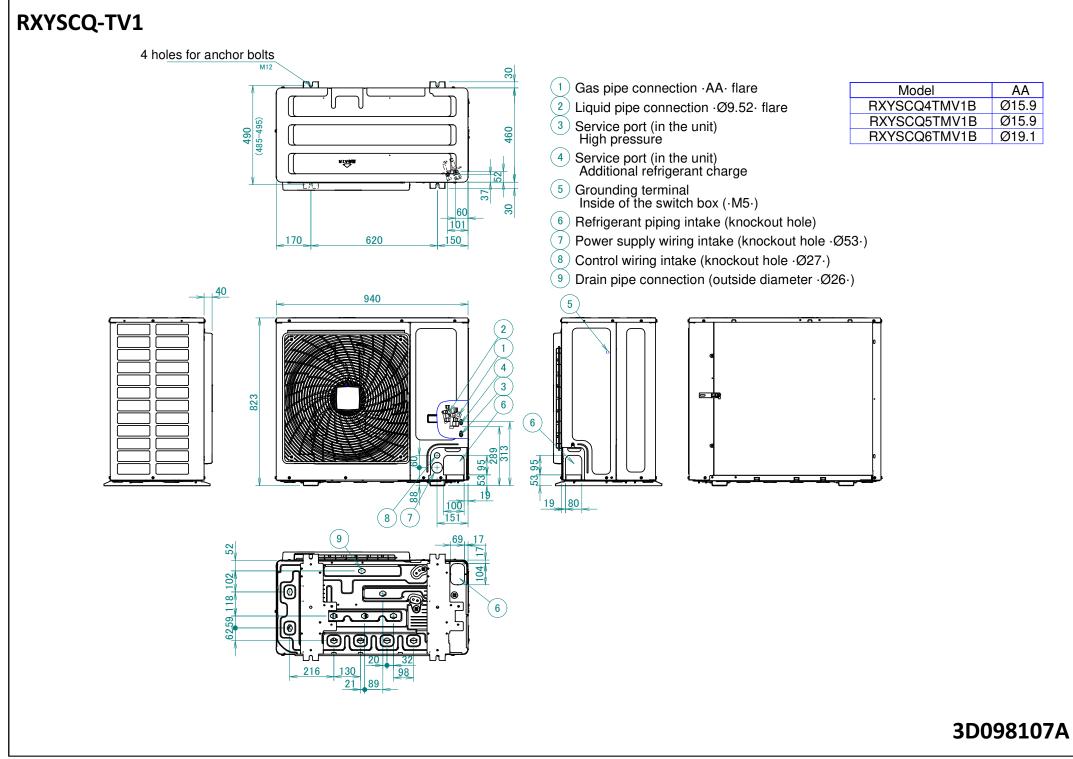

## **SPECIFICATIONS**

-Model: Daikin RXYSCQ4TV1

-Number of Units:1

-Dimensions: 520mm (D) 940mm (W)

823mm (H)

-Case Colour: Daikin White

-Sound Pressure Level: 1dB(A) @ 1m

NOTE: ALL THE INFORMATION IN THIS DRAWING HAS BEEN PROVIDED BY THE SUPPLIERS.

- All contents copyright.

- Do not scale.

- Based on survey by others.

- Contractor to verify all dimensions on site.

- Read in conjunction with all relevant Architect's, Consultant's & Supplier's information.

- Report any discrepancies to the Architect.

Alterations & Refurbish at 33 Litchfield Way, London, NW11 6NS Drawing Air Conditioning Unit

As Proposed

Number **2311\_C014** Status Information Scale NTS @ A3 Drawn **SÓT** Date 21/03/2024 Checked **FMS** 