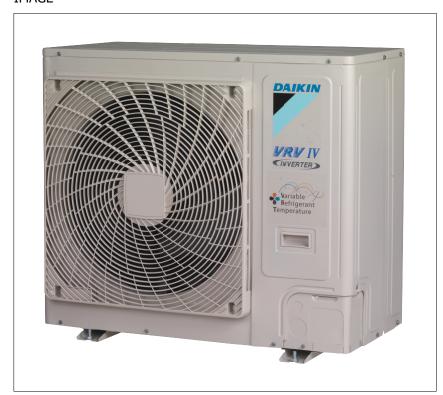

## **IMAGE**

## **SPECIFICATIONS**

-Model: Daikin RXYSCQ4TV1

-Number of Units:1

-Dimensions: 520mm (D) 940mm (W)

823mm (H)

-Case Colour: Daikin White

-Sound Pressure Level: 1dB(A) @ 1m