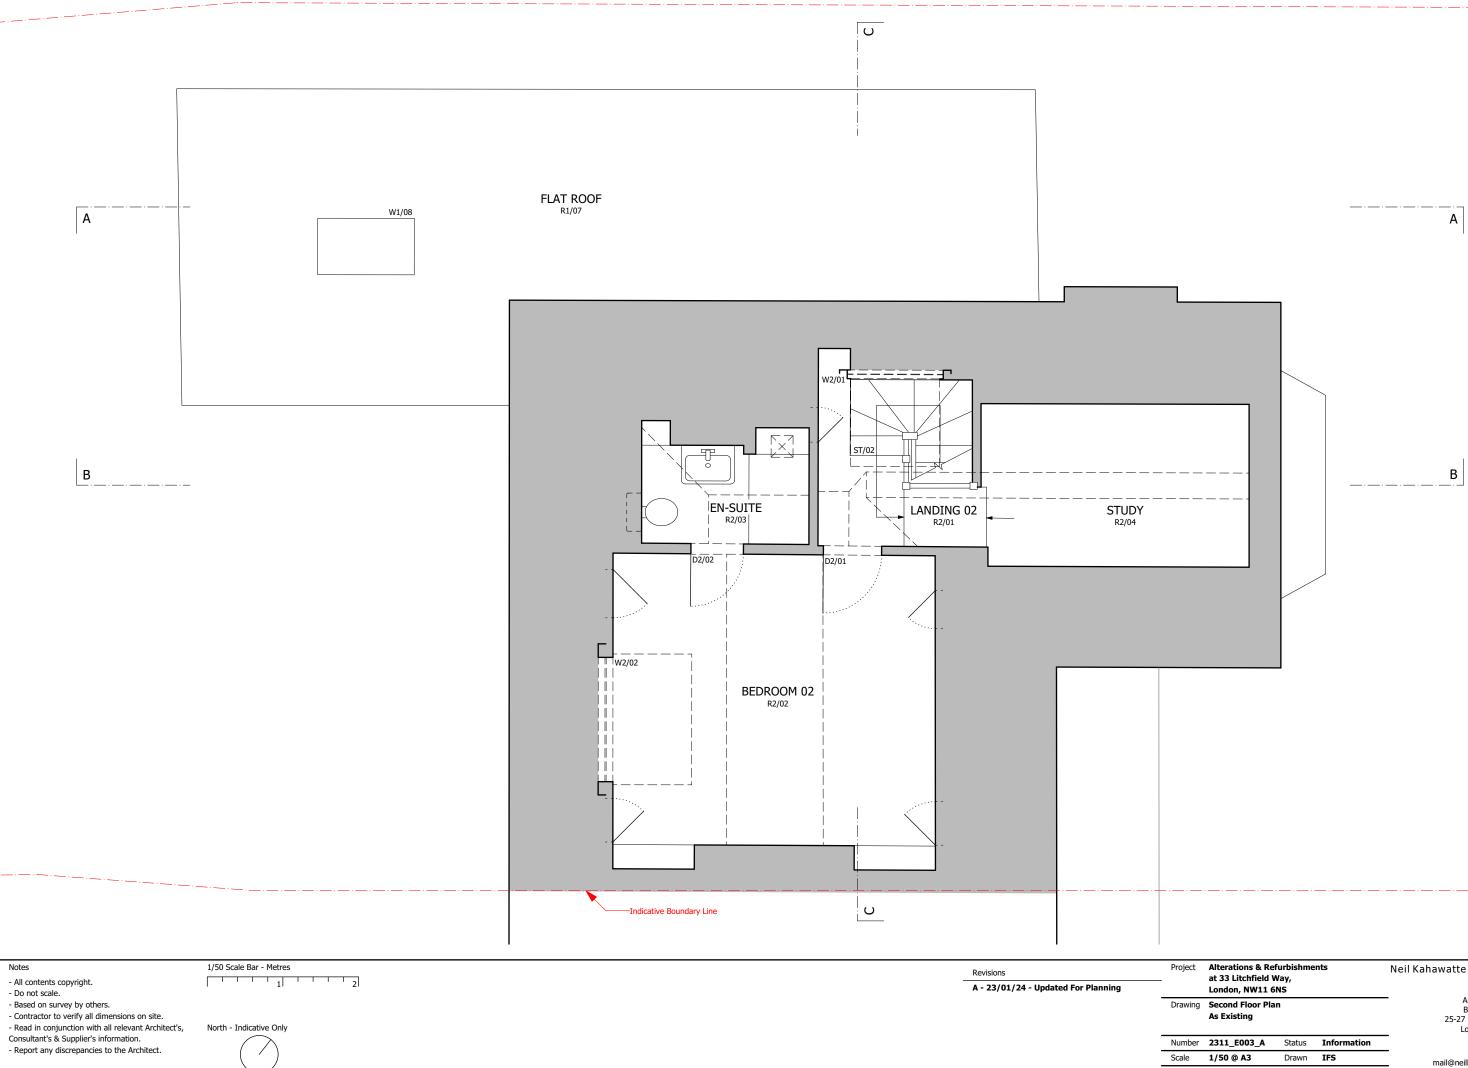

| Project | Alterations & Refurbishments<br>at 33 Litchfield Way,<br>London, NW11 6NS |         |             | Neil Kahawatte Architects<br>Studio 36                                        |
|---------|---------------------------------------------------------------------------|---------|-------------|-------------------------------------------------------------------------------|
| Drawing | Second Floor Plan<br>As Existing                                          |         |             | Archway Studios<br>Bickerton House<br>25-27 Bickerton Road<br>London, N19 5JT |
| Number  | 2311_E003_A                                                               | Status  | Information |                                                                               |
| Scale   | 1/50 @ A3                                                                 | Drawn   | IFS         | 020 7360 5330<br>mail@neilkahawatte.com<br>Company Number: 8530938            |
| Date    | 26/10/2023                                                                | Checked | NJK         |                                                                               |