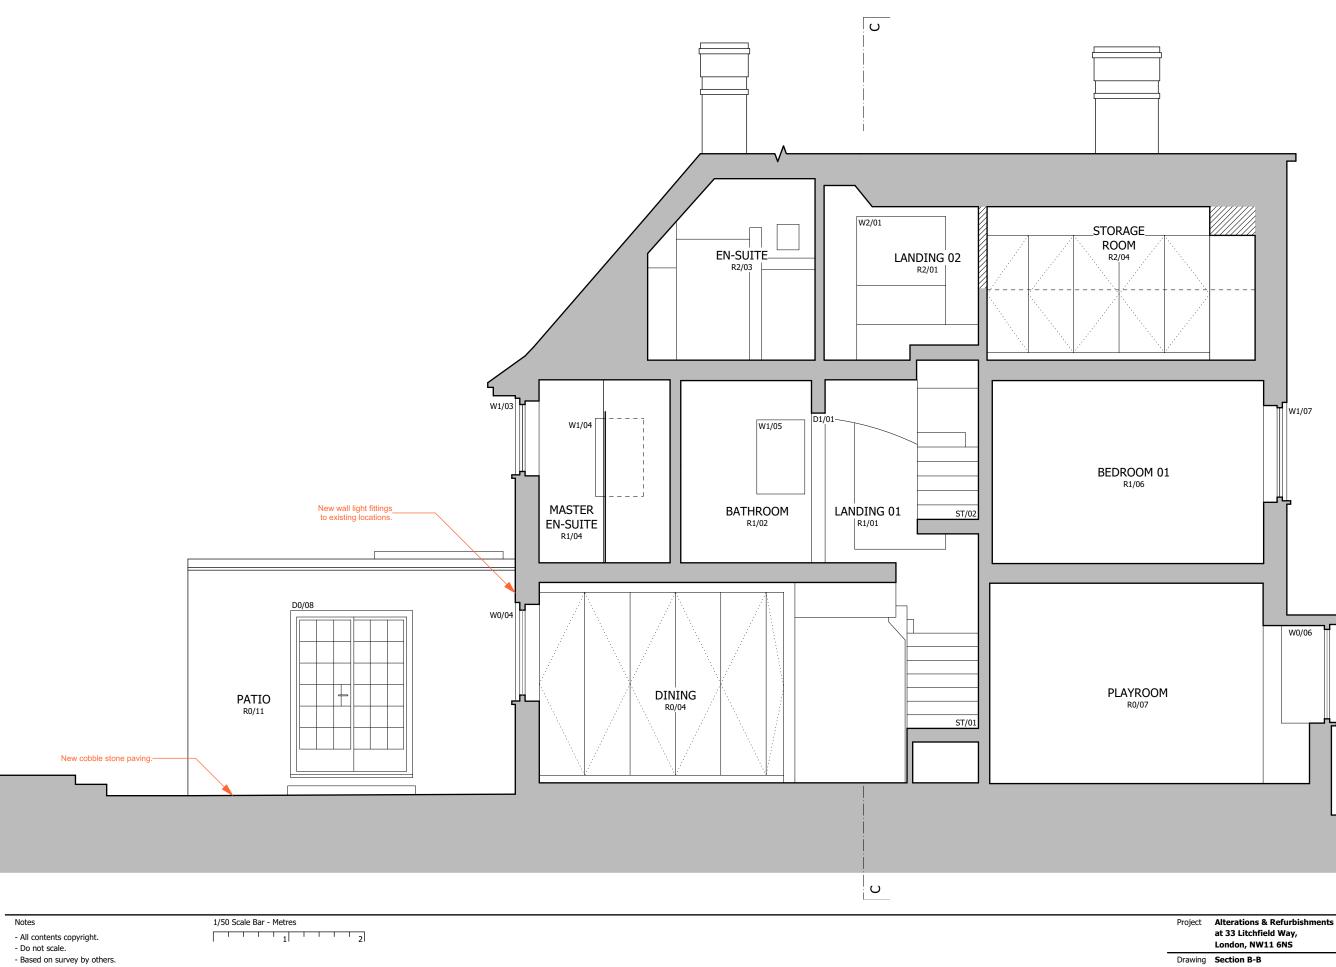

- Contractor to verify all dimensions on site. - Read in conjunction with all relevant Architect's,

Consultant's & Supplier's information.

- Report any discrepancies to the Architect.

\_\_\_\_

|   | Project | Alterations & Refurbishments<br>at 33 Litchfield Way,<br>London, NW11 6NS |         |             | Neil Kahawatte Architects<br>Studio 36<br>Archway Studios<br>Bickerton House<br>25-27 Bickerton Road<br>London, N19 5JT |
|---|---------|---------------------------------------------------------------------------|---------|-------------|-------------------------------------------------------------------------------------------------------------------------|
| - | Drawing | Section B-B<br>As Proposed                                                |         |             |                                                                                                                         |
|   | Number  | 2311_A006                                                                 | Status  | Information | —                                                                                                                       |
| - | Scale   | 1/50 @ A3                                                                 | Drawn   | FMS         | 020 7360 5330<br>mail@neilkahawatte.com<br>Company Number: 8530938                                                      |
|   | Date    | 07/02/2024                                                                | Checked | NJK         |                                                                                                                         |