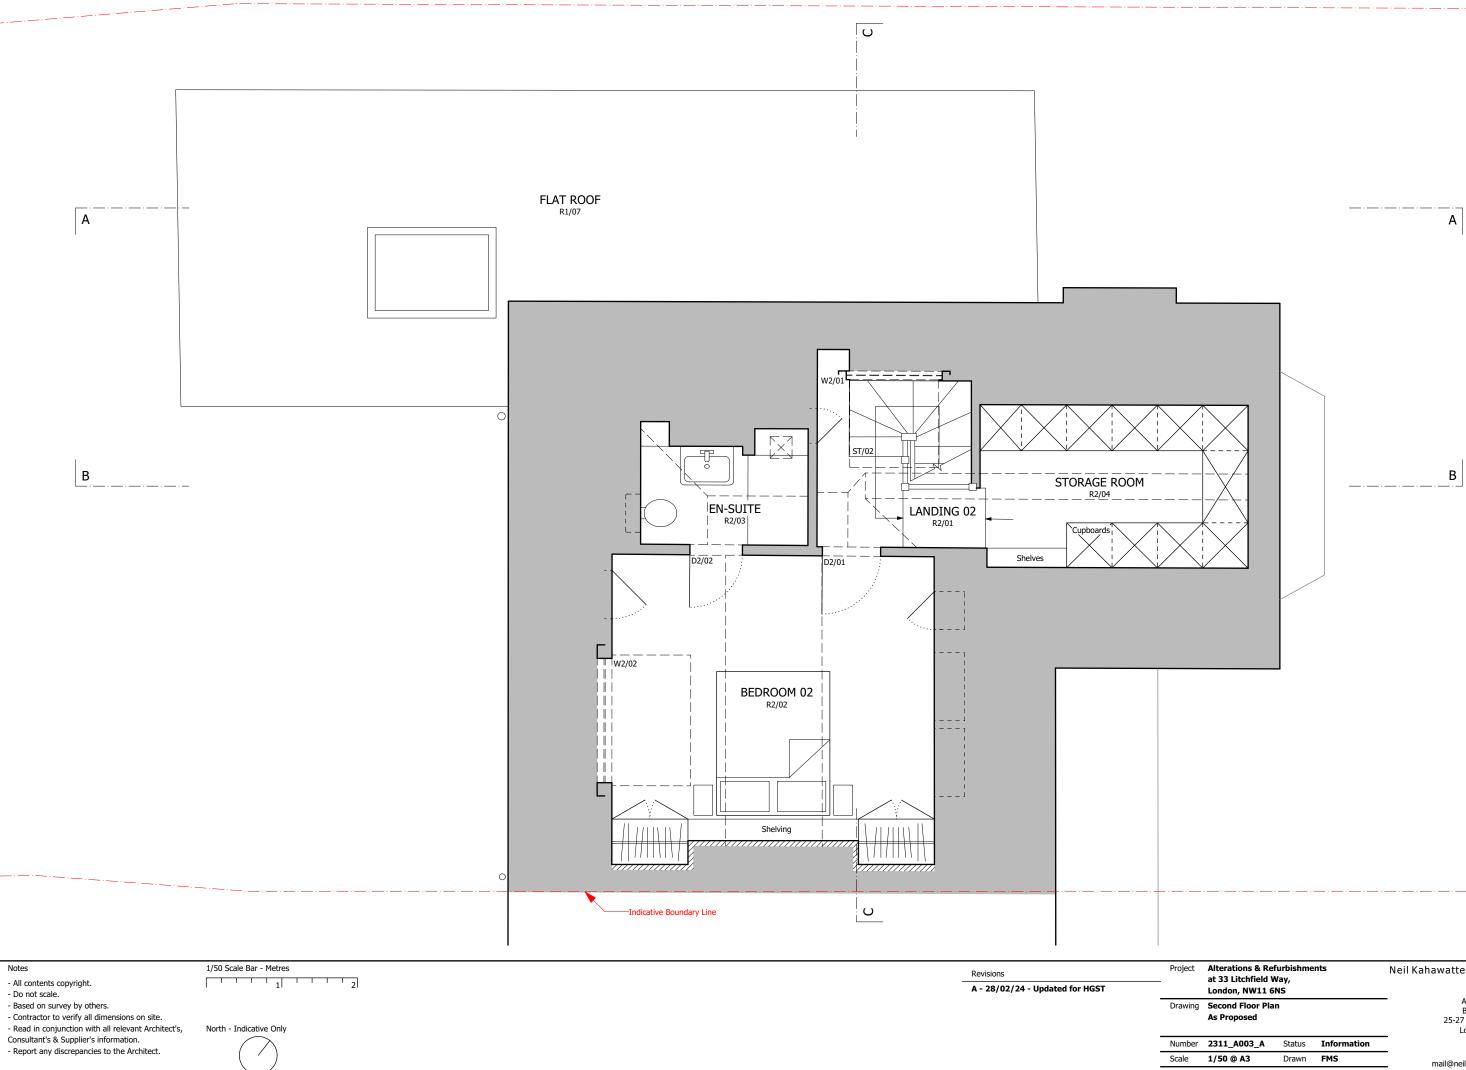

| Project | Alterations & Refurbishments<br>at 33 Litchfield Way,<br>London, NW11 6NS |         |             | Neil Kahawatte Architects<br>Studio 36                                        |
|---------|---------------------------------------------------------------------------|---------|-------------|-------------------------------------------------------------------------------|
| Drawing | Second Floor Plan<br>As Proposed                                          |         |             | Archway Studios<br>Bickerton House<br>25-27 Bickerton Road<br>London, N19 5JT |
| Number  | 2311_A003_A                                                               | Status  | Information | _                                                                             |
| Scale   | 1/50 @ A3                                                                 | Drawn   | FMS         | 020 7360 5330<br>mail@neilkahawatte.com<br>Company Number: 8530938            |
| Date    | 07/02/2024                                                                | Checked | NJK         |                                                                               |