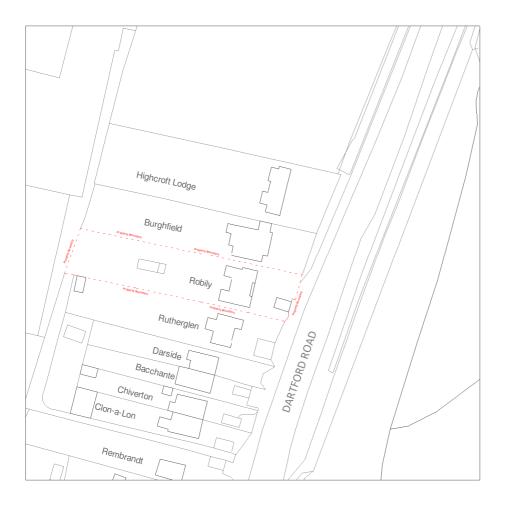

## **Site Location Plan**

1:1250

© This drawing is the property of Bluelime Retail Ltd who retain the sole copyright of its contents & it may not be reproduced in part or in whole

Amendments

Rev: Init.: Date: Description:

Miss K Collintone Robily, Dartford Road DA4 9HY

Planning Drawings Location plan 1-1250

Bluelime Retail Ltd / Bluelime Home Design LLP. Design, Project Management, Build

Thames Innovation Center, Veridion Way, Veridion Park, Erith, Kent DA18 4AL

Tel: 01322 521026

Robily, Dartford Road Front Porch

Drawnby: Scale: @A4 Date:

B.J. 1:1250 12/03/24

BL/DRG/151221/ 01

Do not scale from this drawing. Dimensions to be checked on site.