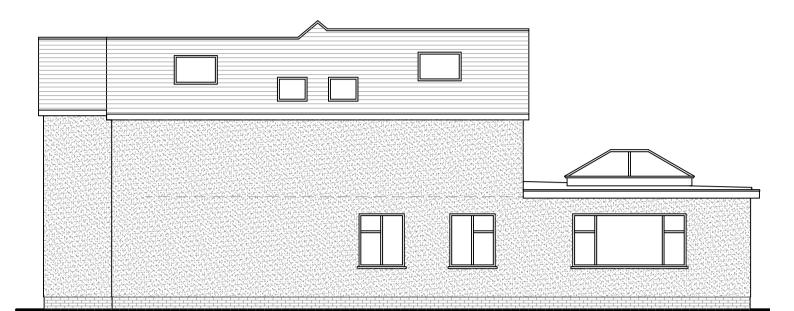

Front elevation

Section C - D

Flank elevation
1:100

Walls - render.

**Materials:**Roof - dark grey tile / slate.

Windows and doors - black.

Rear elevation
1:100

Flank elevation
1:100