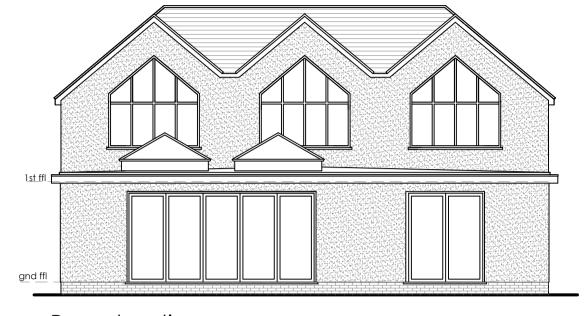

Front elevation

Section C - D

Flank elevation
1:100

Walls - render.

**Materials:**Roof - dark grey tile / slate.

Windows and doors - black.

Rear elevation
1:100

Flank elevation
1:100