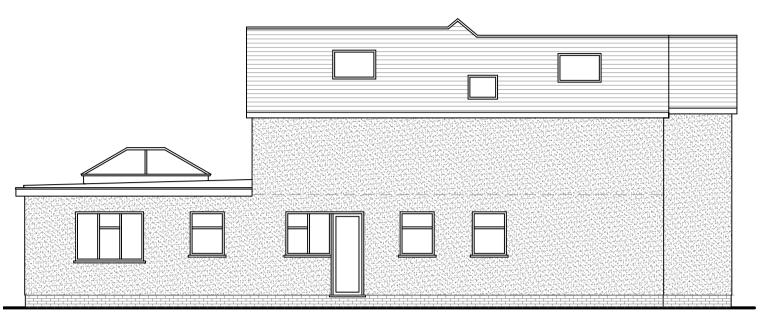

Front elevation

Section C - D

Flank elevation
1:100

Walls - render.

**Materials:**Roof - dark grey tile / slate.

Windows and doors - black.

Rear elevation
1:100

Flank elevation
1:100