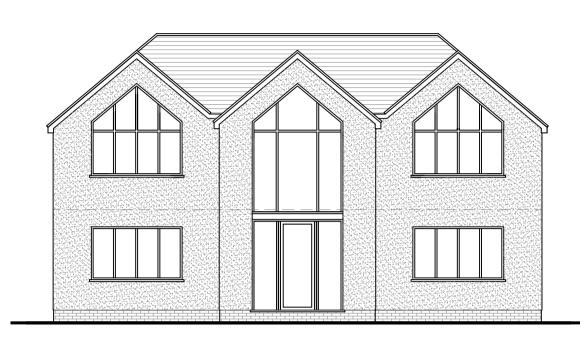

Front elevation

Section C - D

Flank elevation
1:100

Walls - render.

**Materials:**Roof - dark grey tile / slate.

Windows and doors - black.

Rear elevation
1:100

Flank elevation
1:100