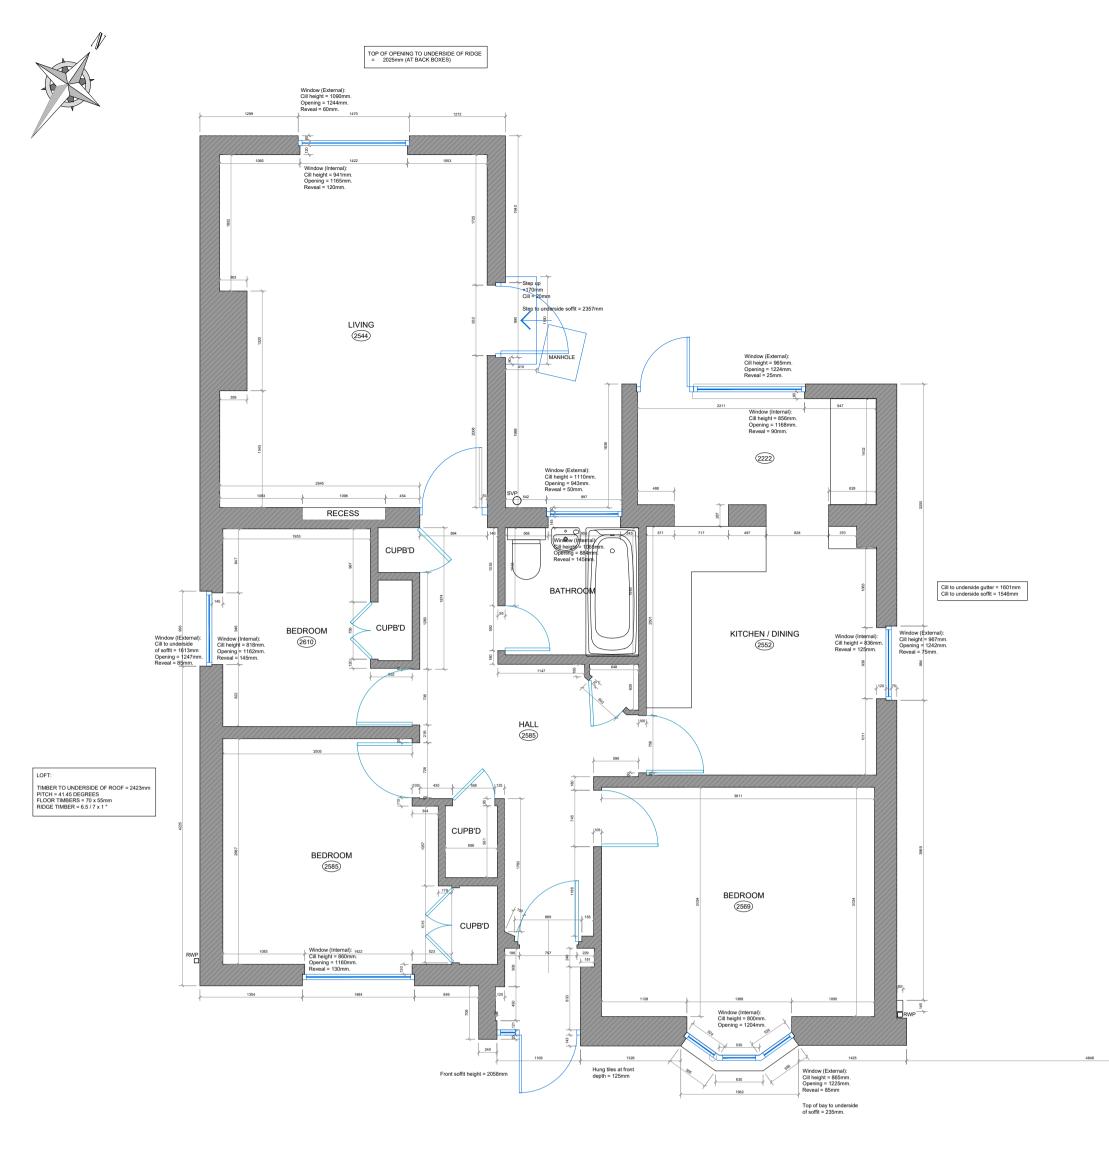

## EXISTING GROUND FLOOR PLAN SCALE 1:50 @ A1 / 1:100 @ A3

|   |   |   |   | S | cale 1 | 50 |           |
|---|---|---|---|---|--------|----|-----------|
| 0 | 1 | 2 | 3 | 4 | 5      |    | 10 Metres |