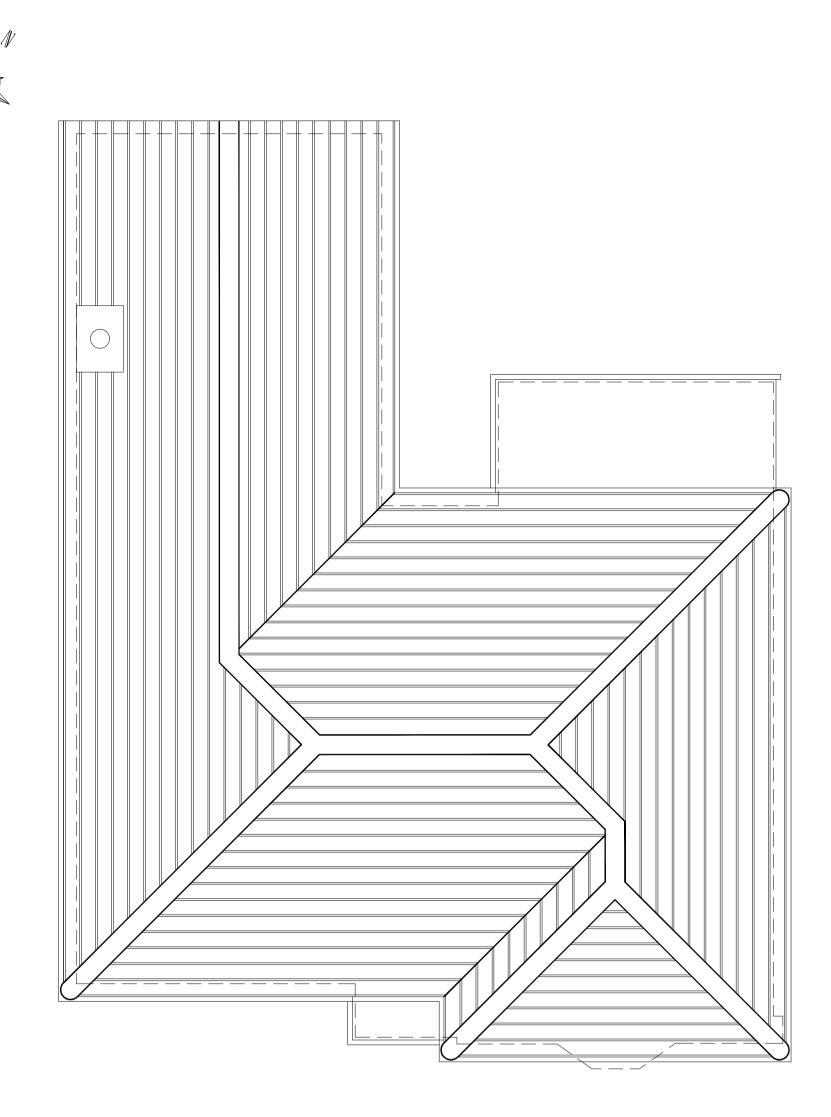

## EXISTING GROUND FLOOR PLAN SCALE 1:50 @ A1 / 1:100 @ A3

|   |   |   |   | S | cale 1 | 50 |           |
|---|---|---|---|---|--------|----|-----------|
| 0 | 1 | 2 | 3 | 4 | 5      |    | 10 Metres |



## EXISTING ROOF PLAN SCALE 1:50 @ A1 / 1:100 @ A3



## FOR PLANNING

All dimensions may vary on site and to be checked before commencing work.

Works proposed in these drawings assumes developer / client compliance with relevant health and safety (CDM) regulations and requirements of the party wall etc act 1996. CDM services are not provided or offered by Cadarch London Limited.

|                                                                                                          |                                                                                                                                                                                                        |