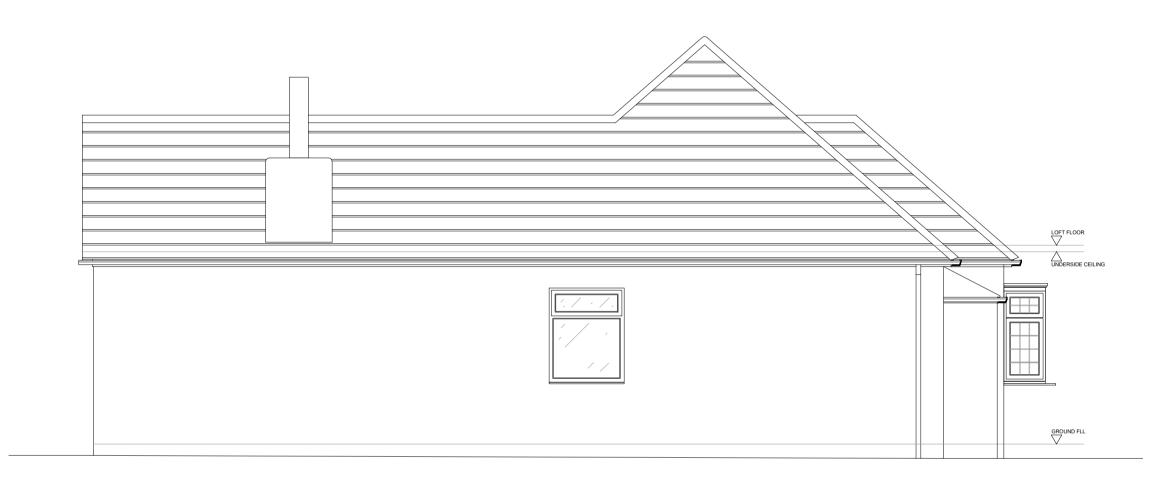

**EXISTING FRONT ELEVATION** 

SCALE 1:50 @ A1 / 1:100 @ A3

**EXISTING REAR ELEVATION** 

SCALE 1:50 @ A1 / 1:100 @ A3

**EXISTING SIDE ELEVATION** 

SCALE 1:50 @ A1 / 1:100 @ A3

EXISTING SIDE ELEVATION (OTHER) SCALE 1:50 @ A1 / 1:100 @ A3