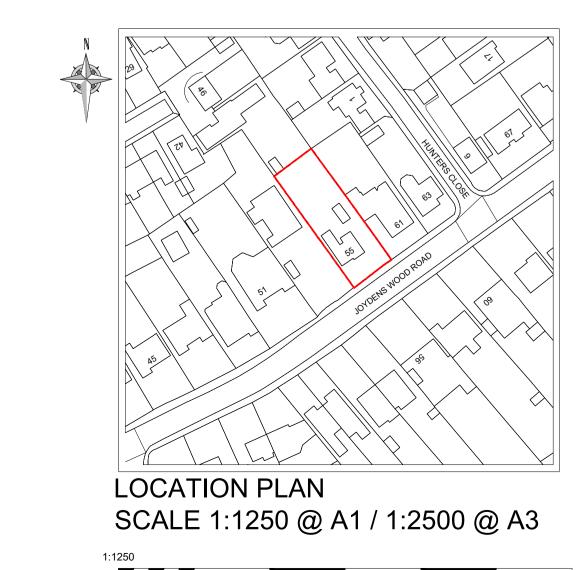

## CADARCH

LONDON LIMITED

18 Summerhouse Drive, Bexley, Kent DA5 2HP

MR & MRS. PALMER 55 JOYDENS WOOD ROAD **BEXLEY** DA5 2HU

55 JOYDENS WOOD ROAD BEXLEY DA5 2HU

Drawing Title:

**EXISTING ELEVATIONS** 

Scale: 1:50 @ A1 1:100 @ A3 Frame Size: A1 FEBRUARY 2024 24JWR-120224-P-002