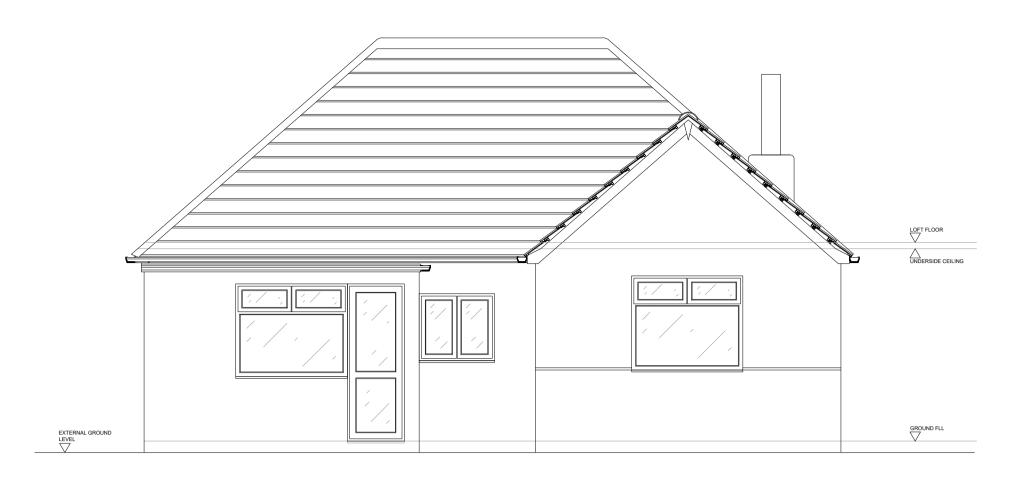

**EXISTING FRONT ELEVATION** 

SCALE 1:50 @ A1 / 1:100 @ A3

**EXISTING REAR ELEVATION** 

SCALE 1:50 @ A1 / 1:100 @ A3

**EXISTING SIDE ELEVATION** 

SCALE 1:50 @ A1 / 1:100 @ A3

EXISTING SIDE ELEVATION (OTHER) SCALE 1:50 @ A1 / 1:100 @ A3