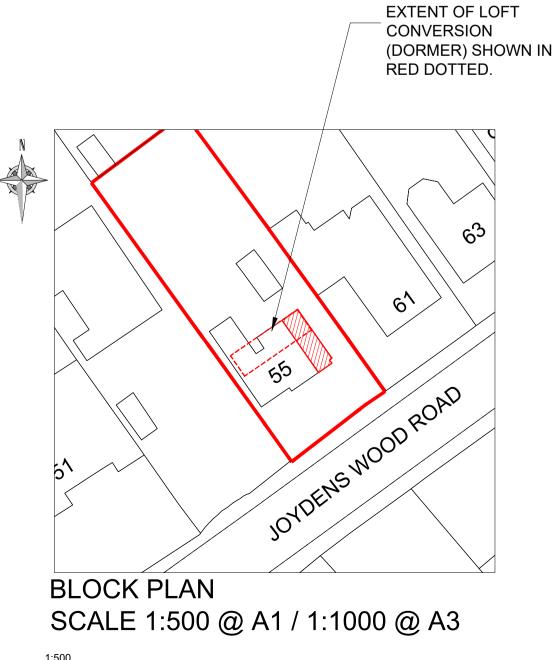

## CADARCH

LONDON LIMITED

18 Summerhouse Drive, Bexley, Kent DA5 2HP

MR & MRS. PALMER 55 JOYDENS WOOD ROAD **BEXLEY** DA5 2HU

55 JOYDENS WOOD ROAD **BEXLEY** DA5 2HU

Drawing Title:

PROPOSED GROUND FLOOR AND LOFT FLOOR PLANS