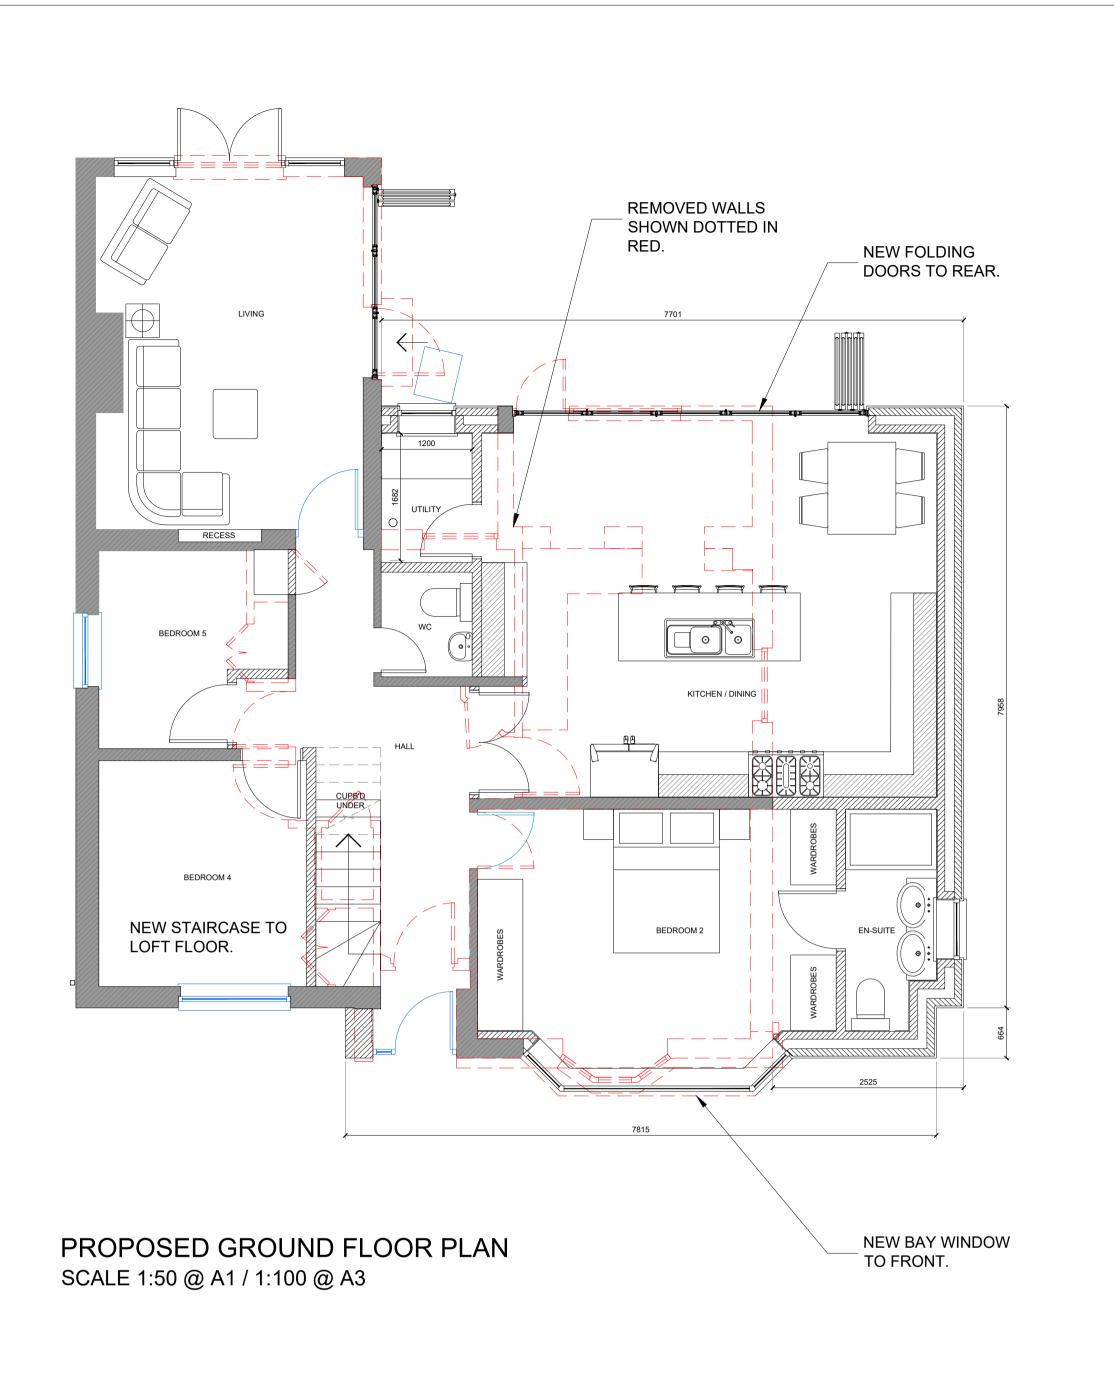

## CADARCH

LONDON LIMITED

18 Summerhouse Drive, Bexley, Kent DA5 2HP

MR & MRS. PALMER 55 JOYDENS WOOD ROAD **BEXLEY** DA5 2HU

55 JOYDENS WOOD ROAD **BEXLEY** DA5 2HU

Drawing Title:

PROPOSED GROUND FLOOR AND LOFT FLOOR PLANS