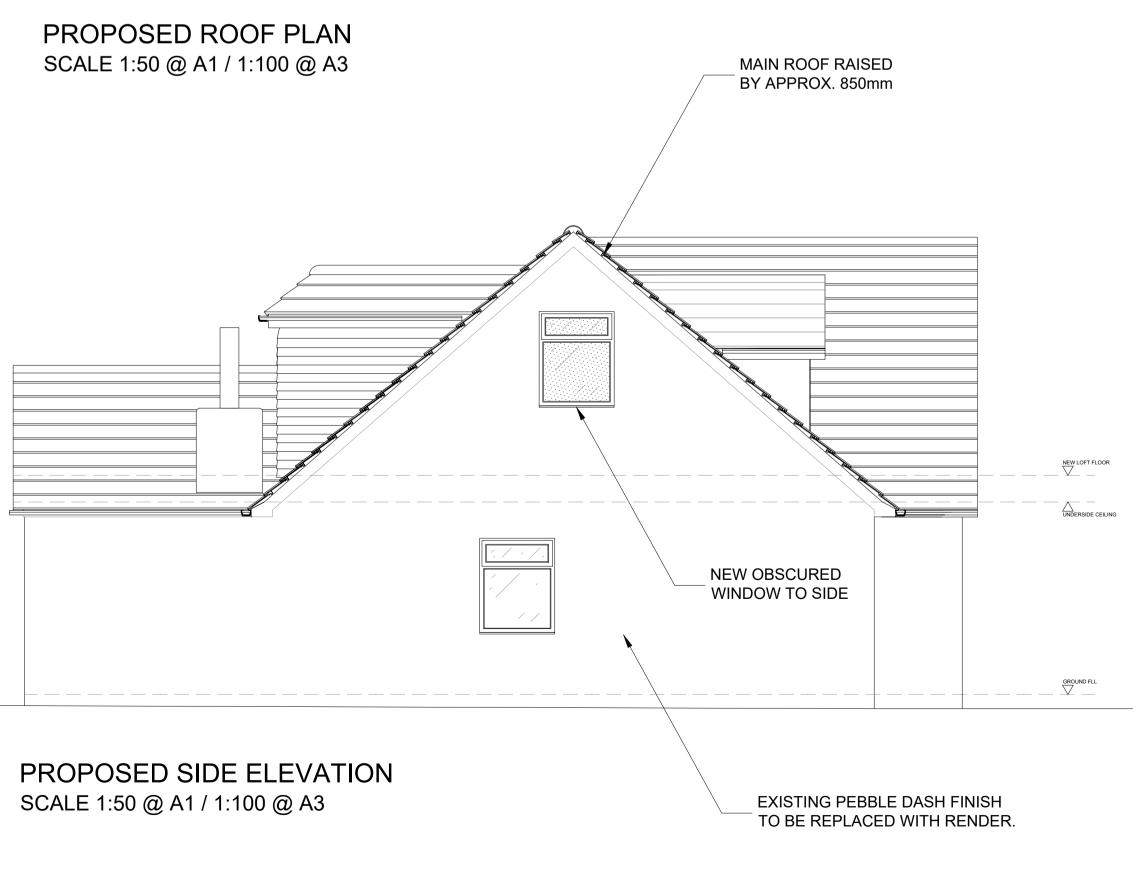

## PROPOSED REAR ELEVATION SCALE 1:50 @ A1 / 1:100 @ A3

PROPOSED SIDE ELEVATION (OTHER) SCALE 1:50 @ A1 / 1:100 @ A3