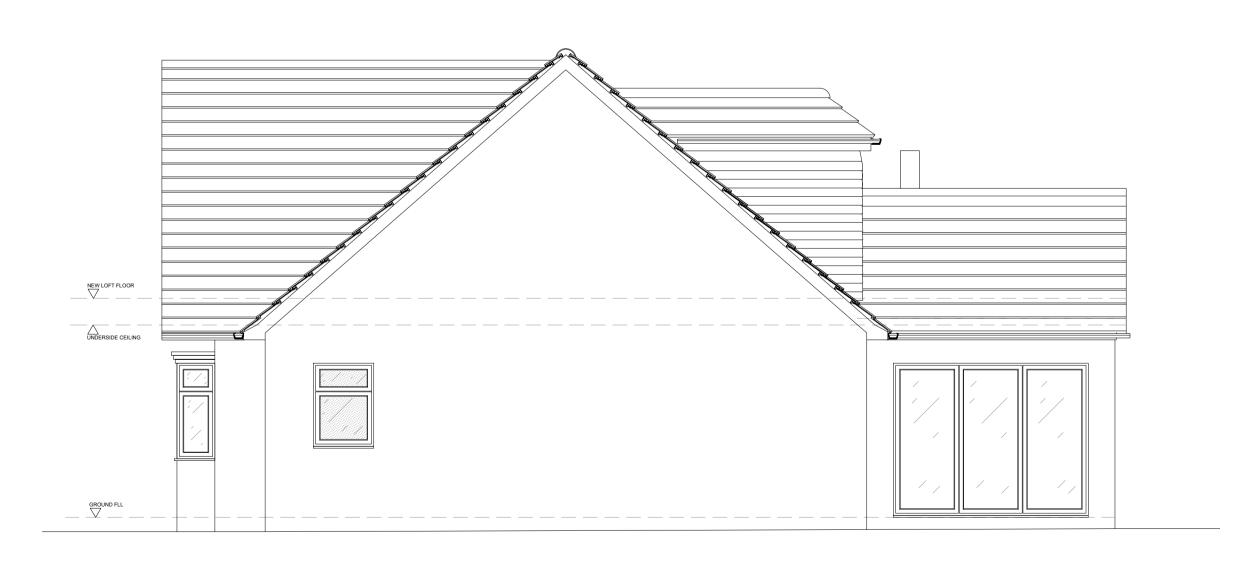

## PROPOSED REAR ELEVATION SCALE 1:50 @ A1 / 1:100 @ A3

PROPOSED SIDE ELEVATION (OTHER) SCALE 1:50 @ A1 / 1:100 @ A3