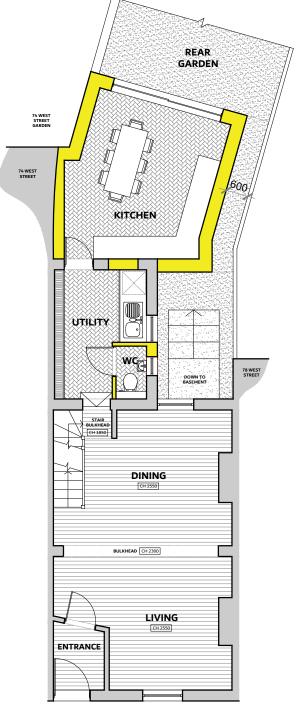

## PROPOSED GROUND FLOOR PLAN

1:100 @ A3





## PROPOSED REAR ELEVATION

1:100 @ A3





## **PROPOSED SIDE ELEVATION**

1:100 @ A3



DO NOT SCALE FROM THIS DRAWING. ALL DIMENSIONS ARE TO BE CHECKED ON SITE. THIS DRAWING IS TO BE READ IN CONJUNCTION WITH ALL CONSULTANTS INFORMATION.

©THIS DRAWING IS THE COPYRIGHT OF SMITH GROUP (KENT) LIMITED AND SHOULD NOT BE COPIED OR REPRODUCED WITHOUT WRITTEN CONSENT. ALL RIGHTS RESERVED.



RIBA WWW.

info@smithgroupltd.co.uk 01304 351 445 www.smithgroupltd.co.uk

## GENERAL NOTES:

01 NEW EXTENSION FINISHED IN PAINTED RENDER TO MATCH EXISTING HOUSE











REV DATE DESCRIPTION



PRO

76 WEST STREET, DEAL

DESCRIPTION:

SINGLE STOREY REAR AND SIDE EXTENSION

DRAWN BY:

TS CLIENT:

PV

DRAWING TITLE:

PROPOSED DRAWINGS

1:100 @ A3

MARCH 2024