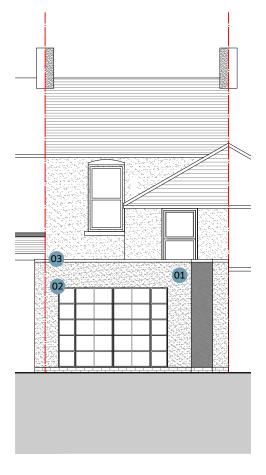

## **PROPOSED SIDE ELEVATION**

1:100 @ A3

DO NOT SCALE FROM THIS DRAWING. ALL DIMENSIONS ARE TO BE CHECKED ON SITE. THIS DRAWING IS TO BE READ IN CONJUNCTION WITH ALL CONSULTANTS INFORMATION.

©THIS DRAWING IS THE COPYRIGHT OF SMITH GROUP (KENT) LIMITED AND SHOULD NOT BE COPIED OR REPRODUCED WITHOUT WRITTEN CONSENT. ALL RIGHTS RESERVED.

## GENERAL NOTES:

01 NEW EXTENSION FINISHED IN PAINTED RENDER TO MATCH EXISTING HOUSE

REV DATE DESCRIPTION

PRO

76 WEST STREET, DEAL

DESCRIPTION:

SINGLE STOREY REAR AND SIDE EXTENSION

DRAWN BY: