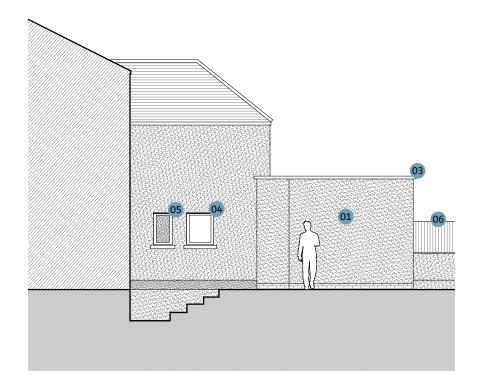

## **PROPOSED SIDE ELEVATION**

1:100 @ A3

DO NOT SCALE FROM THIS DRAWING. ALL DIMENSIONS ARE TO BE CHECKED ON SITE. THIS DRAWING IS TO BE READ IN CONJUNCTION WITH ALL CONSULTANTS INFORMATION.

©THIS DRAWING IS THE COPYRIGHT OF SMITH GROUP (KENT) LIMITED AND SHOULD NOT BE COPIED OR REPRODUCED WITHOUT WRITTEN CONSENT. ALL RIGHTS RESERVED.

## GENERAL NOTES:

01 NEW EXTENSION FINISHED IN PAINTED RENDER TO MATCH EXISTING HOUSE

REV DATE DESCRIPTION

PRO

76 WEST STREET, DEAL

DESCRIPTION:

SINGLE STOREY REAR AND SIDE EXTENSION

DRAWN BY: