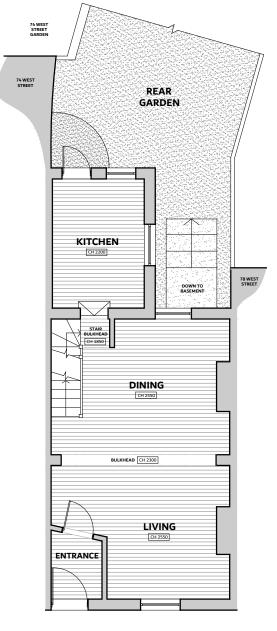

## **EXISTING GROUND FLOOR PLAN**

1:100 @ A3





## **EXISTING REAR ELEVATION**

1:100 @ A3





## **EXISTING SIDE ELEVATION**

1:100 @ A3



DO NOT SCALE FROM THIS DRAWING. ALL DIMENSIONS ARE TO BE CHECKED ON SITE. THIS DRAWING IS TO BE READ IN CONJUNCTION WITH ALL CONSULTANTS INFORMATION.

©THIS DRAWING IS THE COPYRIGHT OF SMITH GROUP (KENT) LIMITED AND SHOULD NOT BE COPIED OR REPRODUCED WITHOUT WRITTEN CONSENT. ALL RIGHTS RESERVED.



RIBA 🗥 Chartered Practice

info@smithgroupltd.co.uk 01304 351 445 www.smithgroupltd.co.uk

GENERAL NOTES:

REV DATE



DESCRIPTION



76 WEST STREET, DEAL

DESCRIPTION:

SINGLE STOREY REAR AND SIDE EXTENSION

DRAWING TITLE:

**EXISTING DRAWINGS** 

1:100 @ A3

MARCH 2024

STATUS:

PLANNING

DRAWN BY:

TS CLIENT:

PV

24.128.002.A3.PL