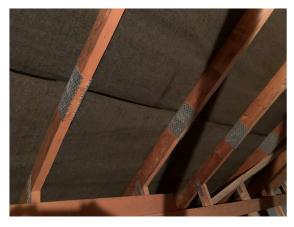

11 Tunworth Close Fleet

The property is post 1960.

A survey of the roof area was carried out when the property was surveyed.

No bat droppings were discovered or seen on external surfaces.

In addition, the property has bitumen felt.