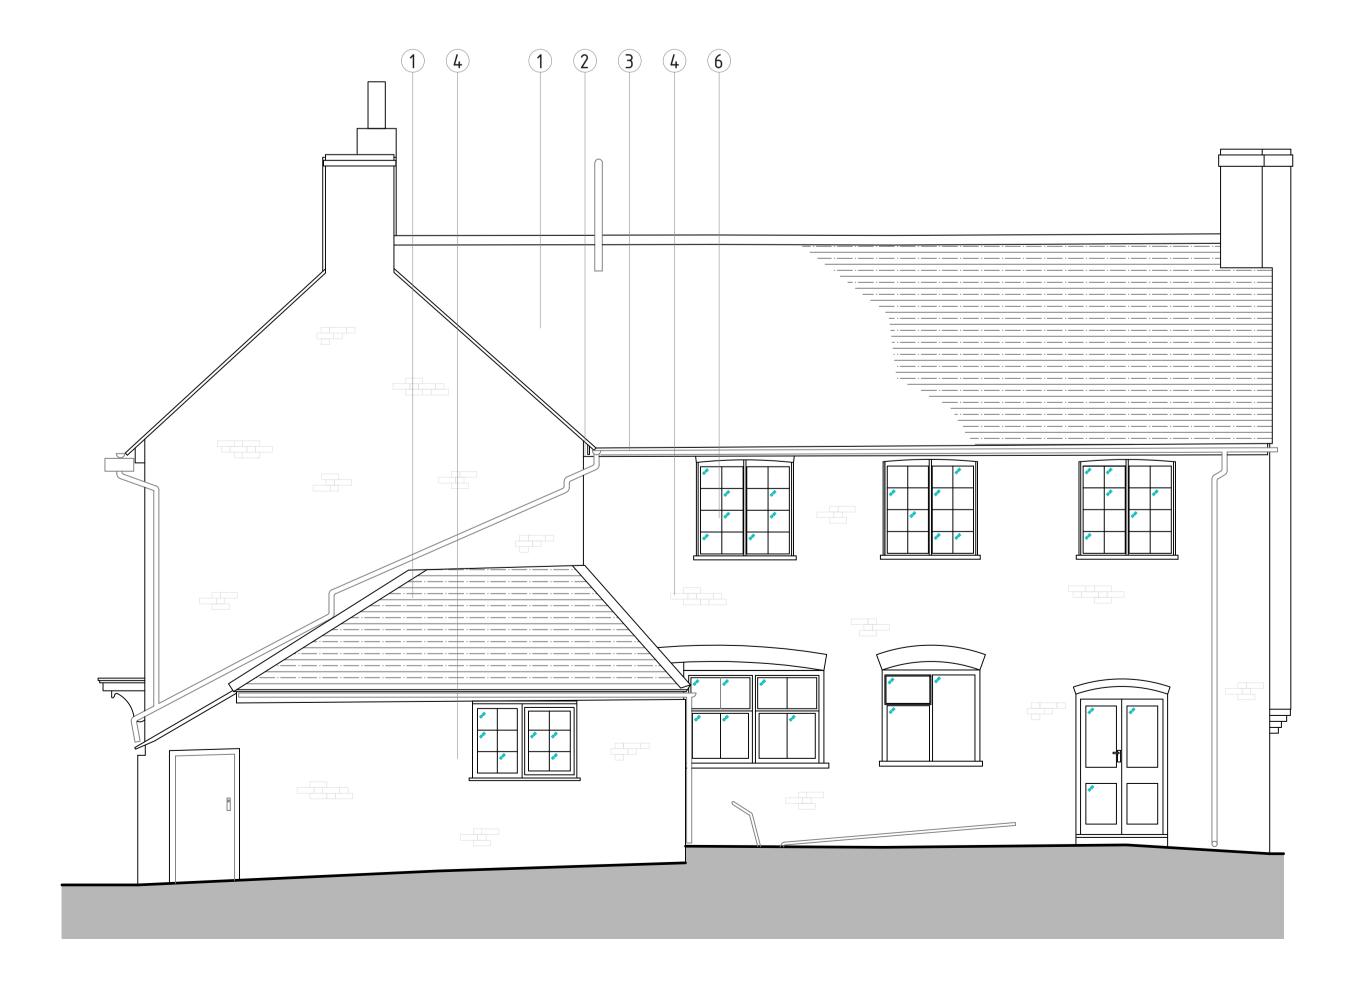

## LISTING INFORMATION:

- 1. GRADE II
- 2. LISTING NO: 1291343
- 3. DATE OF LIST: 14th FEB 1992

- RED CLAY TILE ROOF
- 2. PAINTED TIMBER FASCIAS & SOFFITS
- METAL & UPVC GUTTERS & DOWNPIPES
- 4. MIX OF RED & GREY FLEMISH BOND BRICK WALL
- CEMENT / CONCRETE RENDERED
- 6. PAINTED TIMBER WINDOWS AND
- 7. PAINTED CRITTAL WINDOW
- 8. TIMBER PAINTED PORCH