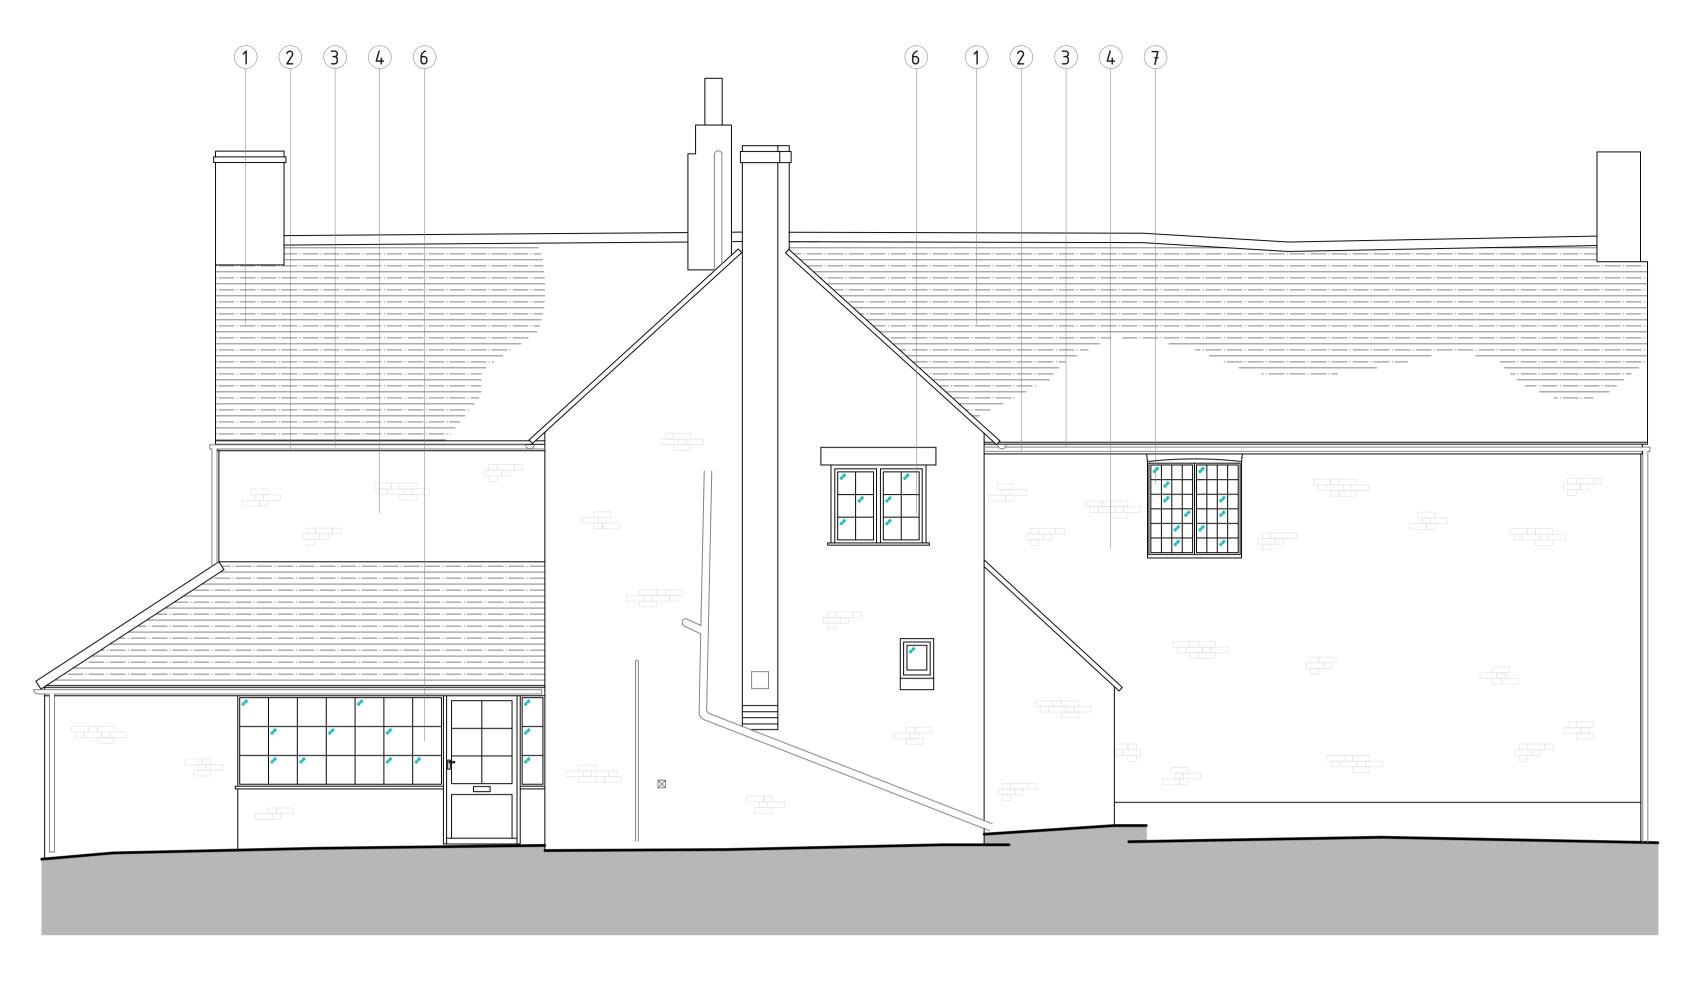

## LISTING INFORMATION:

- 1. GRADE II
- 2. LISTING NO: 1291343
- 3. DATE OF LIST: 14th FEB 1992

- RED CLAY TILE ROOF
- 2. PAINTED TIMBER FASCIAS & SOFFITS
- METAL & UPVC GUTTERS & DOWNPIPES
- 4. MIX OF RED & GREY FLEMISH BOND BRICK WALL
- CEMENT / CONCRETE RENDERED
- 6. PAINTED TIMBER WINDOWS AND
- 7. PAINTED CRITTAL WINDOW
- 8. TIMBER PAINTED PORCH