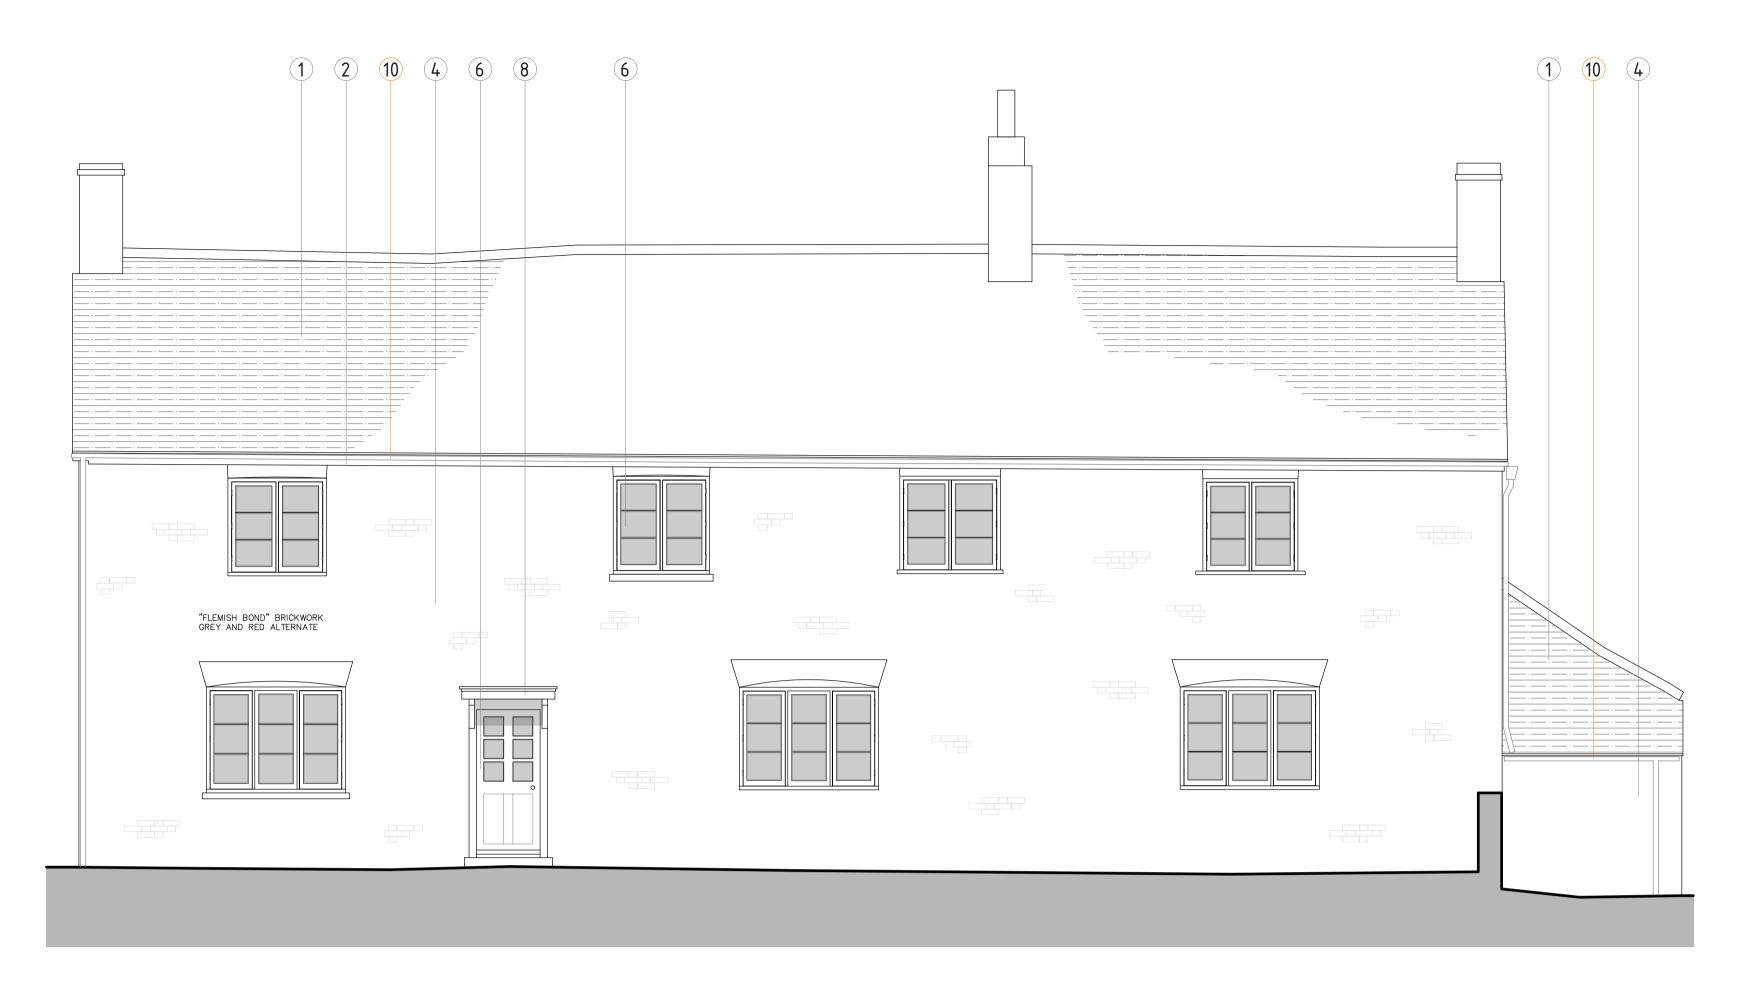

## PROPOSED SOUTH-EAST ELEVATION

1:100 @ A3 // 1:50 @ A1

0 1 2 3 4 5 METRES

PROPOSED SOUTH-WEST ELEVATION
1:100 @ A3 // 1:50 @ A1

NOTES: THIS DRAWING IS THE COPYRIGHT OF MODH DESIGN LTD. IT MAY NOT BE COPIED ALTERED OR REPRODUCED WITHOUT WRITTEN AUTHORITY. THE USE OF THIS DRAWING BY THIRD PARTIES IS ENTIRELY AT THEIR OWN RISK.

## LISTING INFORMATION:

- 1. GRADE II
- 2. LISTING NO: 1291343
- 3. DATE OF LIST: 14th FEB 1992

## LEGEND:

- 1. RED CLAY TILE ROOF
- PAINTED TIMBER FASCIAS & SOFFITS
   METAL & UPVC GUTTERS &
- DOWNPIPES
- 4. MIX OF RED & GREY FLEMISH BOND BRICK WALL
- 5. CEMENT / CONCRETE RENDERED
- 6. PAINTED TIMBER WINDOWS AND
- 7. PAINTED CRITTAL WINDOW
- TIMBER PAINTED PORCH
   SINGLE PLY MEMBRANE FLAT ROOF
- BEHIND BRICK PARAPET

  10. REPLACEMENT METAL GUTTERS AND
- DOWNPIPES
- 11. RED BRICK FLEMISH BOND WALL IN IMPERIAL BLEND RED BRICK TO MATCH SIZE AND COLOUR OF EXISTING.

REPOINT ELEVATIONS AS REQUIRED WITH LIMESTONE MORTAR TO MATCH EXISTING.

REPAIR & PAINT EXISTING FASCIAS AND SOFFITS WITH WHITE PAINT

WINDOWS SHOWN ON PROPOSED ELEVATIONS
SUBJECT TO SEPARATE APPLICATION.
PROPOSED WINDOWS TO BE PAINTED IN
NUNWELL GREEN COLOUR TO MATCH
WINDOWS IN APPLICATION:
REF: 22/01933/LBC