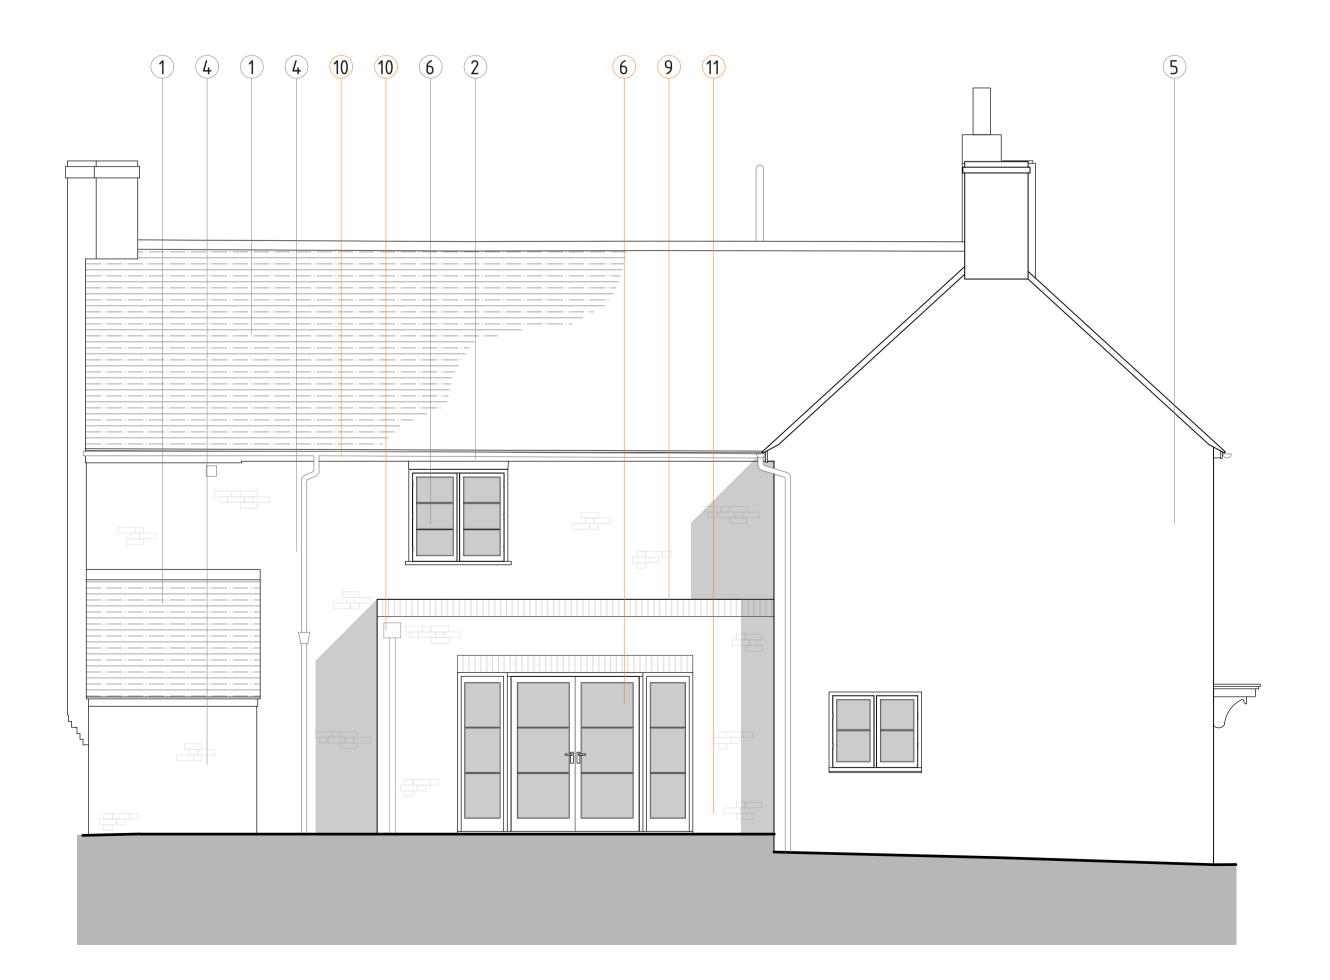

## PROPOSED SOUTH-EAST ELEVATION

1:100 @ A3 // 1:50 @ A1

0 1 2 3 4 5 METRES

PROPOSED SOUTH-WEST ELEVATION
1:100 @ A3 // 1:50 @ A1

NOTES: THIS DRAWING IS THE COPYRIGHT OF MODH DESIGN LTD. IT MAY NOT BE COPIED ALTERED OR REPRODUCED WITHOUT WRITTEN AUTHORITY. THE USE OF THIS DRAWING BY THIRD PARTIES IS ENTIRELY AT THEIR OWN RISK.

## LEGEND:

- 1. RED CLAY TILE ROOF
- PAINTED TIMBER FASCIAS & SOFFITS
   METAL & UPVC GUTTERS &
- DOWNPIPES
- 4. MIX OF RED & GREY FLEMISH BOND BRICK WALL
- 5. CEMENT / CONCRETE RENDERED
- 6. PAINTED TIMBER WINDOWS AND
- 7. PAINTED CRITTAL WINDOW
- TIMBER PAINTED PORCH
   SINGLE PLY MEMBRANE FLAT ROOF
- BEHIND BRICK PARAPET

  10. REPLACEMENT METAL GUTTERS AND
- DOWNPIPES
- 11. RED BRICK FLEMISH BOND WALL IN IMPERIAL BLEND RED BRICK TO MATCH SIZE AND COLOUR OF EXISTING.

REPOINT ELEVATIONS AS REQUIRED WITH LIMESTONE MORTAR TO MATCH EXISTING.

REPAIR & PAINT EXISTING FASCIAS AND SOFFITS WITH WHITE PAINT

WINDOWS SHOWN ON PROPOSED ELEVATIONS
SUBJECT TO SEPARATE APPLICATION.
PROPOSED WINDOWS TO BE PAINTED IN
NUNWELL GREEN COLOUR TO MATCH
WINDOWS IN APPLICATION:
REF: 22/01933/LBC