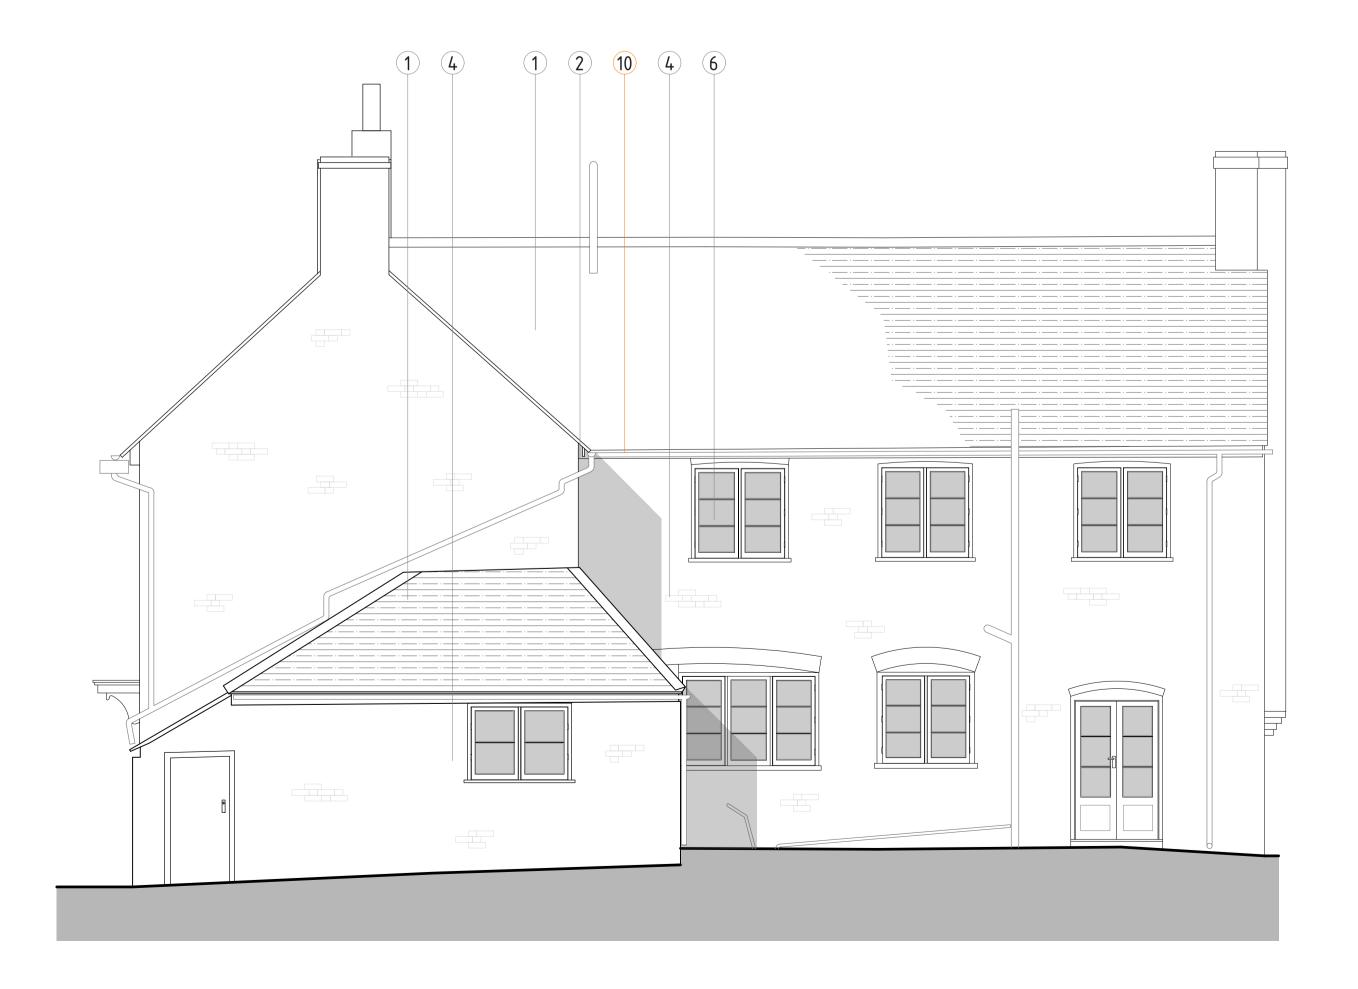

## PROPOSED NORTH-WEST ELEVATION

1:100 @ A3 // 1:50 @ A1 2 3 4 5 METRES

PROPOSED NORTH-EAST ELEVATION 1:100 @ A3 // 1:50 @ A1

NOTES: THIS DRAWING IS THE COPYRIGHT OF MODH DESIGN LTD. IT MAY NOT BE COPIED ALTERED OR REPRODUCED WITHOUT WRITTEN AUTHORITY. THE USE OF THIS DRAWING BY THIRD PARTIES IS ENTIRELY AT THEIR OWN RISK.

## LISTING INFORMATION:

- GRADE II
- 2. LISTING NO: 1291343
- 3. DATE OF LIST: 14th FEB 1992

- RED CLAY TILE ROOF
- 2. PAINTED TIMBER FASCIAS & SOFFITS
- METAL & UPVC GUTTERS & DOWNPIPES
- 4. MIX OF RED & GREY FLEMISH BOND BRICK WALL
- 5. CEMENT / CONCRETE RENDERED
- 6. PAINTED TIMBER WINDOWS AND
- 7. PAINTED CRITTAL WINDOW
- 8. TIMBER PAINTED PORCH

EXISTING.

- 9. SINGLE PLY MEMBRANE FLAT ROOF BEHIND BRICK PARAPET
- 10. REPLACEMENT METAL GUTTERS AND DOWNPIPES
- 11. RED BRICK FLEMISH BOND WALL IN IMPERIAL BLEND RED BRICK TO MATCH SIZE AND COLOUR OF

REPOINT ELEVATIONS AS REQUIRED WITH LIMESTONE MORTAR TO MATCH EXISTING.

REPAIR & PAINT EXISTING FASCIAS AND SOFFITS WITH WHITE PAINT

WINDOWS SHOWN ON PROPOSED ELEVATIONS SUBJECT TO SEPARATE APPLICATION. PROPOSED WINDOWS TO BE PAINTED IN NUNWELL GREEN COLOUR TO MATCH WINDOWS IN APPLICATION: REF: 22/01933/LBC