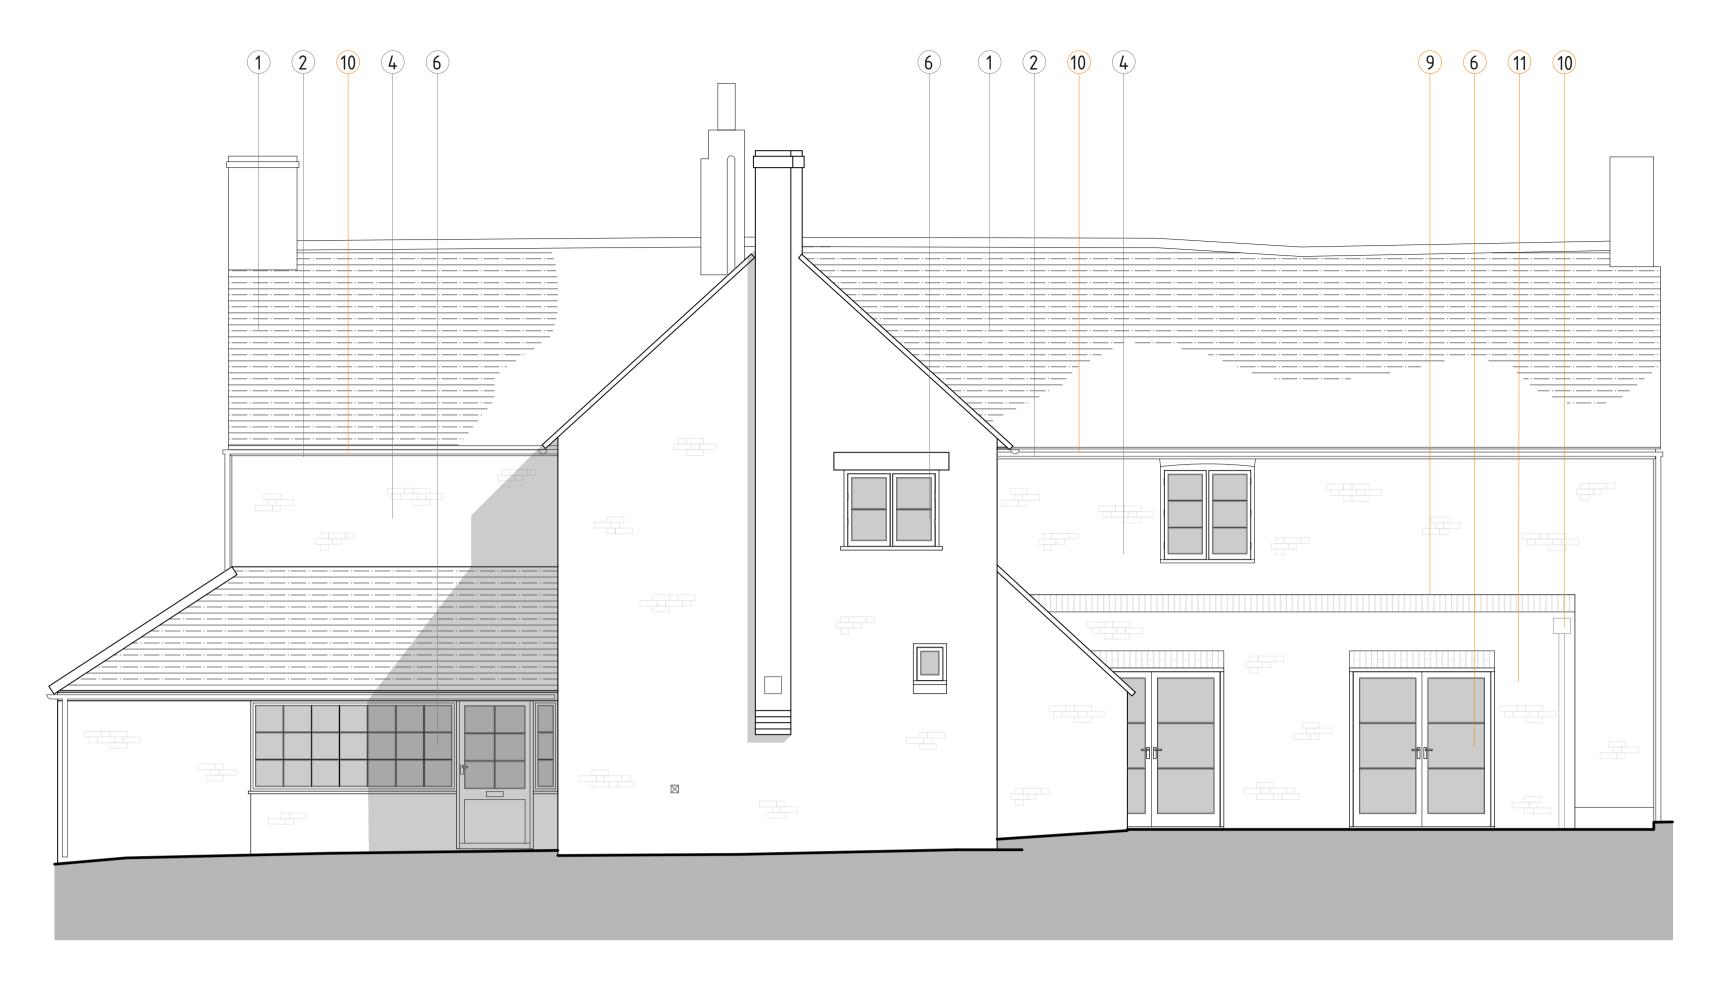

## PROPOSED NORTH-WEST ELEVATION

1:100 @ A3 // 1:50 @ A1 2 3 4 5 METRES

PROPOSED NORTH-EAST ELEVATION 1:100 @ A3 // 1:50 @ A1

NOTES: THIS DRAWING IS THE COPYRIGHT OF MODH DESIGN LTD. IT MAY NOT BE COPIED ALTERED OR REPRODUCED WITHOUT WRITTEN AUTHORITY. THE USE OF THIS DRAWING BY THIRD PARTIES IS ENTIRELY AT THEIR OWN RISK.

## LISTING INFORMATION:

- GRADE II
- 2. LISTING NO: 1291343
- 3. DATE OF LIST: 14th FEB 1992

- RED CLAY TILE ROOF
- 2. PAINTED TIMBER FASCIAS & SOFFITS
- METAL & UPVC GUTTERS & DOWNPIPES
- 4. MIX OF RED & GREY FLEMISH BOND BRICK WALL
- 5. CEMENT / CONCRETE RENDERED
- 6. PAINTED TIMBER WINDOWS AND
- 7. PAINTED CRITTAL WINDOW
- 8. TIMBER PAINTED PORCH

EXISTING.

- 9. SINGLE PLY MEMBRANE FLAT ROOF BEHIND BRICK PARAPET
- 10. REPLACEMENT METAL GUTTERS AND DOWNPIPES
- 11. RED BRICK FLEMISH BOND WALL IN IMPERIAL BLEND RED BRICK TO MATCH SIZE AND COLOUR OF

REPOINT ELEVATIONS AS REQUIRED WITH LIMESTONE MORTAR TO MATCH EXISTING.

REPAIR & PAINT EXISTING FASCIAS AND SOFFITS WITH WHITE PAINT

WINDOWS SHOWN ON PROPOSED ELEVATIONS SUBJECT TO SEPARATE APPLICATION. PROPOSED WINDOWS TO BE PAINTED IN NUNWELL GREEN COLOUR TO MATCH WINDOWS IN APPLICATION: REF: 22/01933/LBC