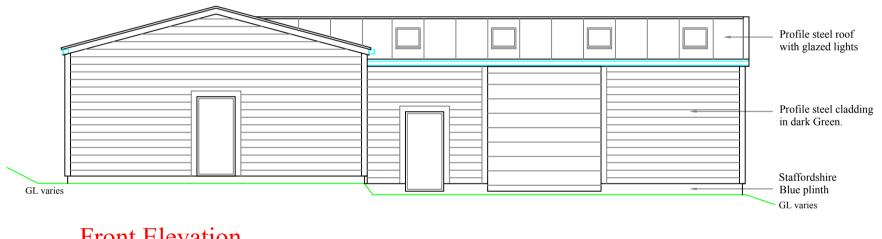

Floor Plan

Front Elevation. North East.

Tel: 01983 555132

Rear Elevation. South West.

Side Elevation. North West.

Typical cross section

End Elevation of Polytunnel (Existing)

Side Elevation (Existing reduced length)