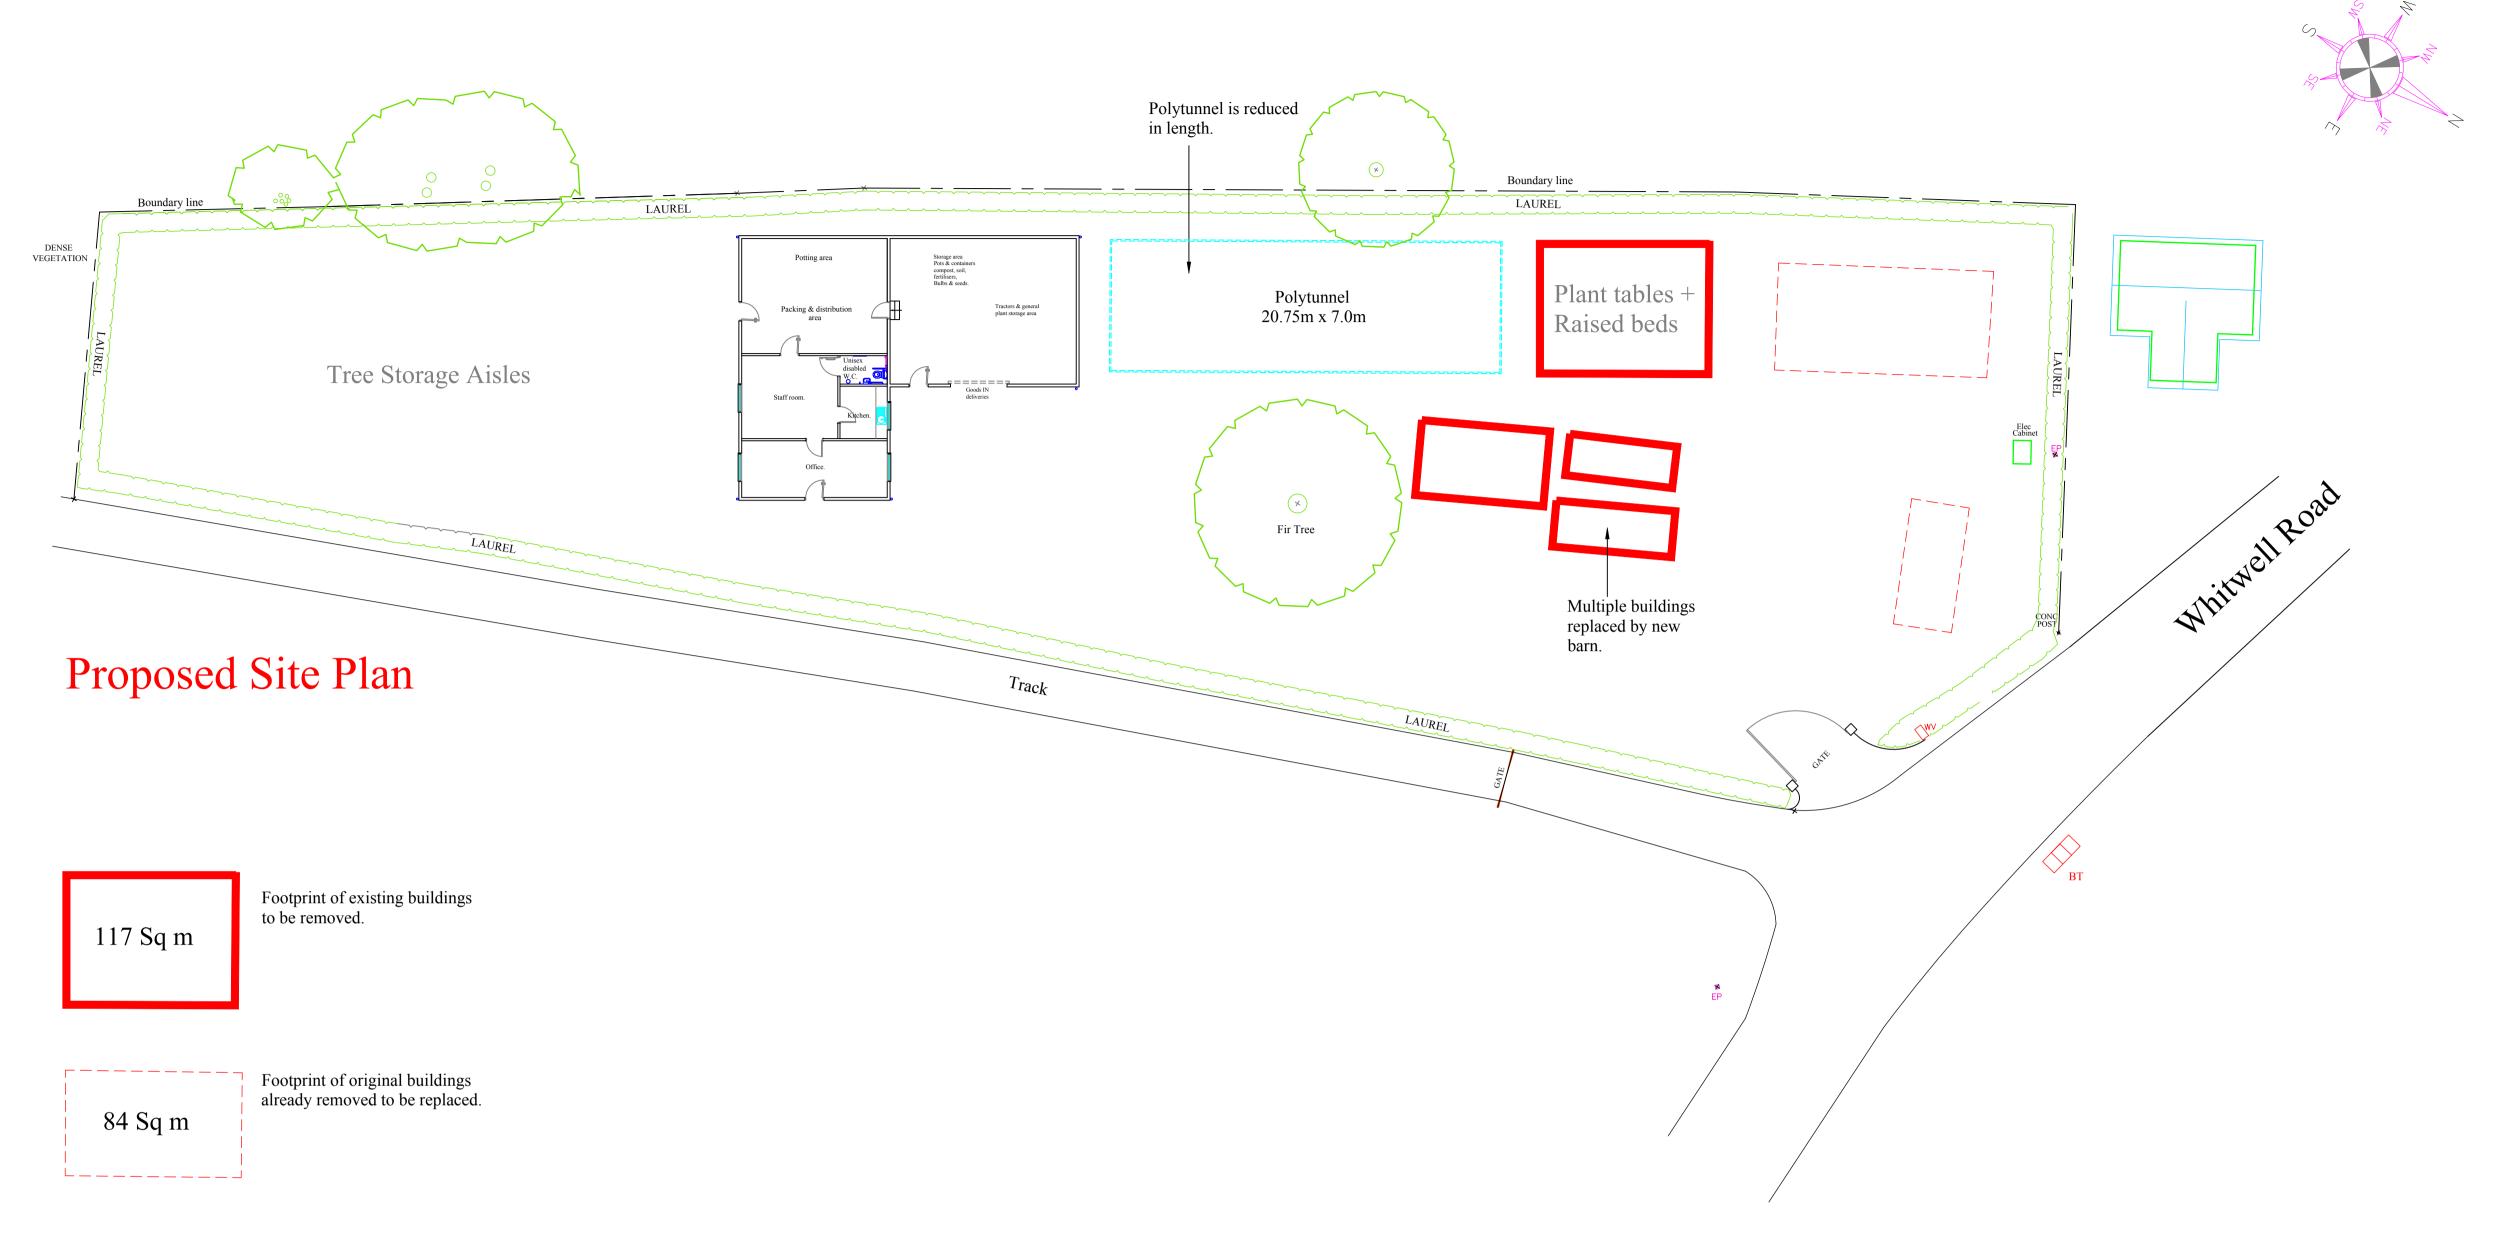

Total area of existing & original buildings to be replaced by new building.

= 201 Sq m

Total area of New building

= 192 Sq m

Net decrease in overall footprint

= 9 Sq m

Nb the above excludes the existing Poly-Tunnel which is to remain but be reduced in length.

This drawing illusterates comparison between existing building footprints & proposed.

A March 2024

ALL LEVELS AND DIMENSIONS MUST BE CHECKED ON SITE THESE DRAWINGS ARE TO BE READ IN CONJUNCTION WITH ENGINEERS, AND ALL OTHER SPECIALIST CONSULTANT DETAIL THIS DRAWING IS COPYRIGHT OF MACAIRE ASSOCIATES. IT IS THE CLIENTS RESPONSIBILITY TO AGREE ANY ALTERATIONS TO APPROVED PLANS WITH THE PLANNING AND BUILDING REGULATION AUTHORITIES.