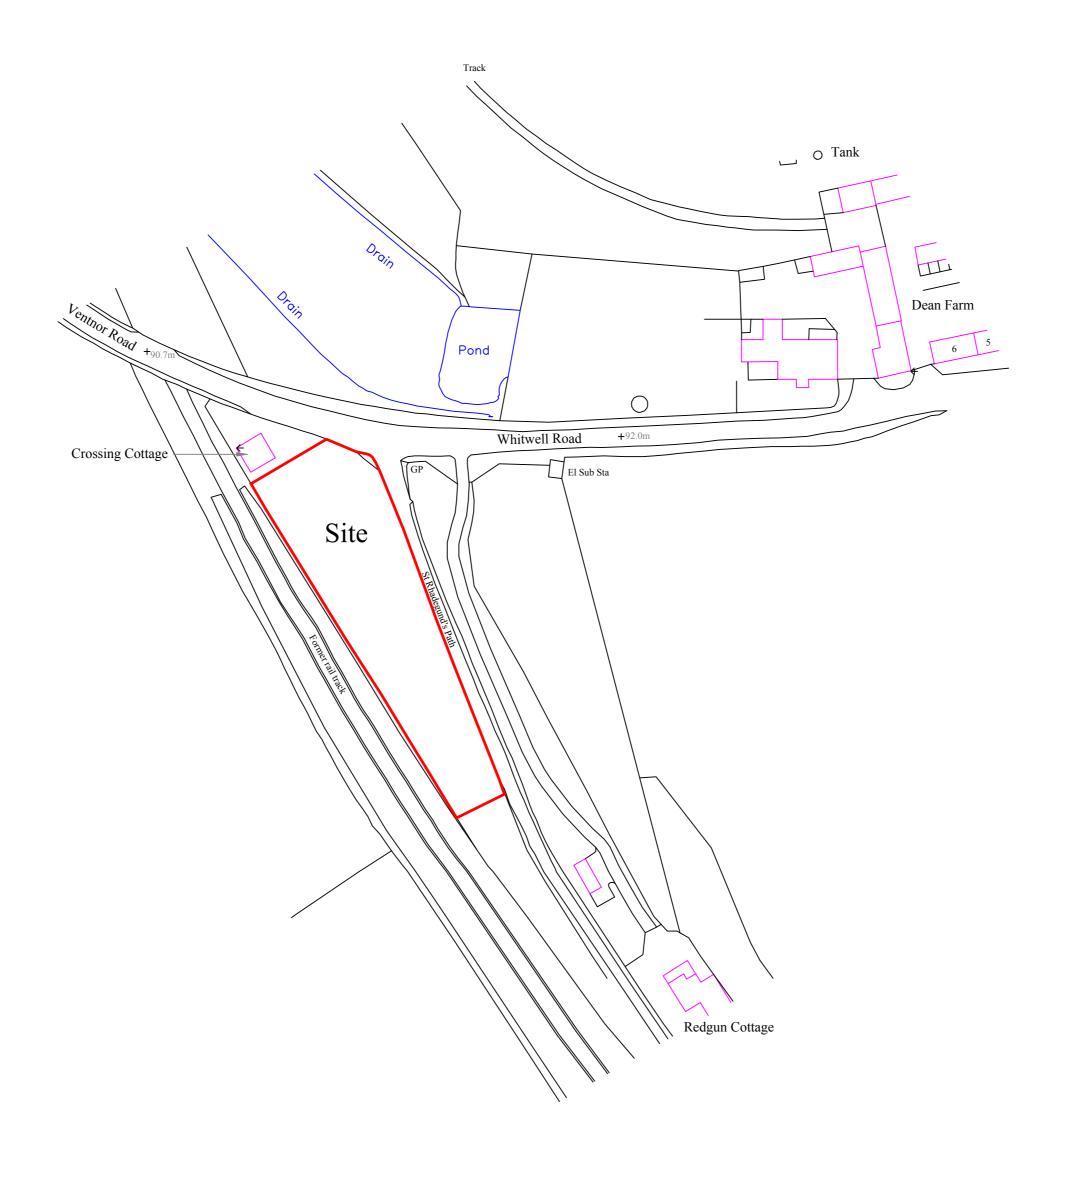

| Date       | Revision     | Scale         | Location:                     |
|------------|--------------|---------------|-------------------------------|
| July 2023  |              | 1 : 1000 @ A2 | Dean Crossing Nursery         |
| Drawn by   | A Morah 2024 | Drawing No.   | - Whitwell Road,<br>Whitwell. |
| PM         | A March 2024 | 6-2023        | Willtwell.                    |
|            |              |               | Project:                      |
| Checked by |              |               | Location and Block Plan.      |