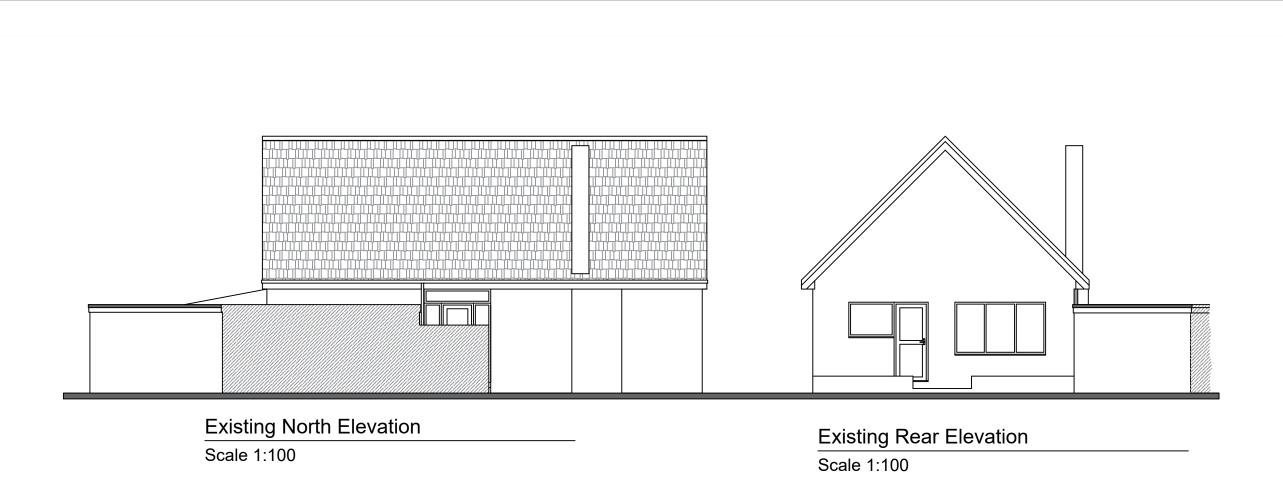

## CONVERSION OF GARAGE AND REAR EXTENSION

DRAWING TITLE:

EXISTING ARRANGEMENT

Elevations

CLIENT:

Name: Mr James Baron

4 Eskdale Avenue,

Fleetwood,