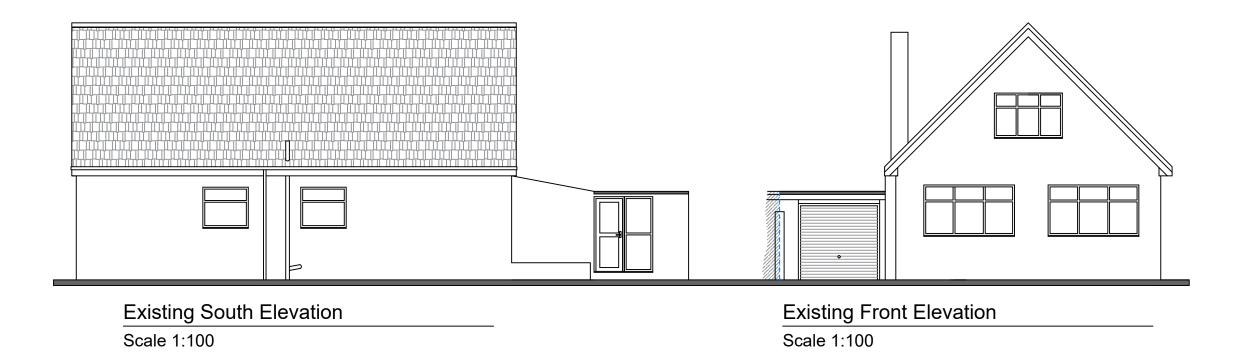

## CONVERSION OF GARAGE AND REAR EXTENSION

DRAWING TITLE:

EXISTING ARRANGEMENT

Elevations

CLIENT:

Name: Mr James Baron

4 Eskdale Avenue,

Fleetwood,