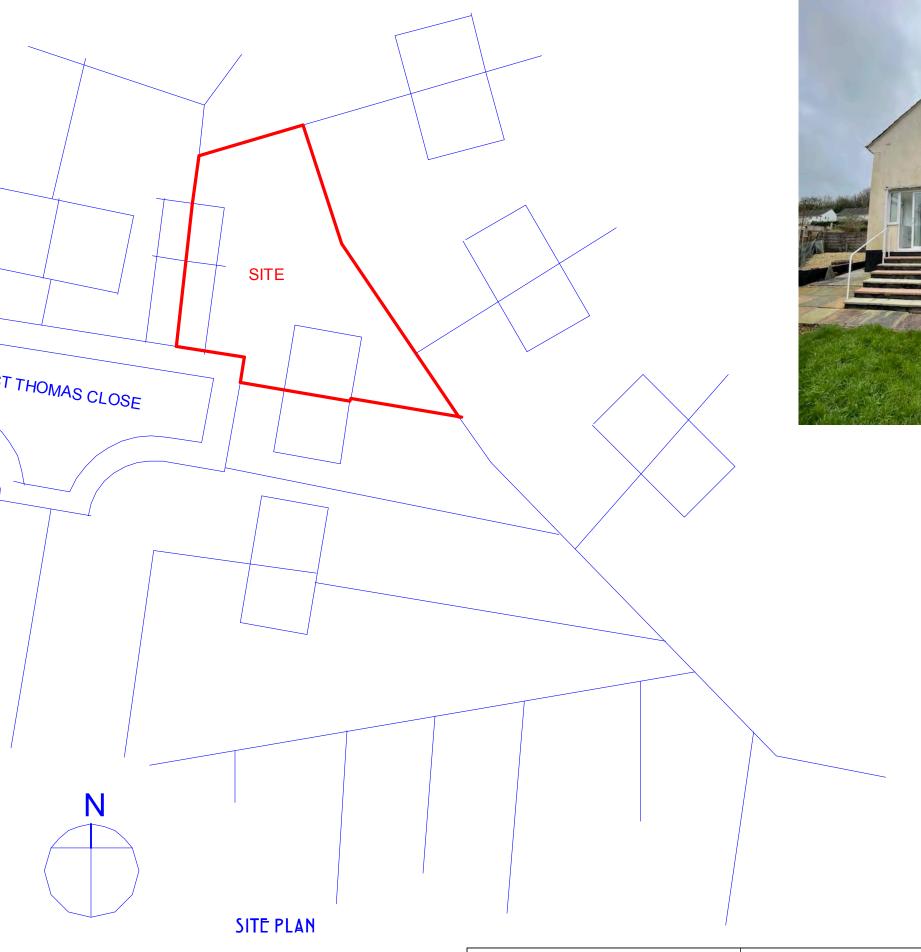

SITE PHOTOGRAPHS

Drawn: KK

KK Date: 17/03/24

Project 9 St Thomas Close

Drawing Title: Block/Site Plan + Site Photographs

Scale: 1: 500

Drawing No: 241/GA/01