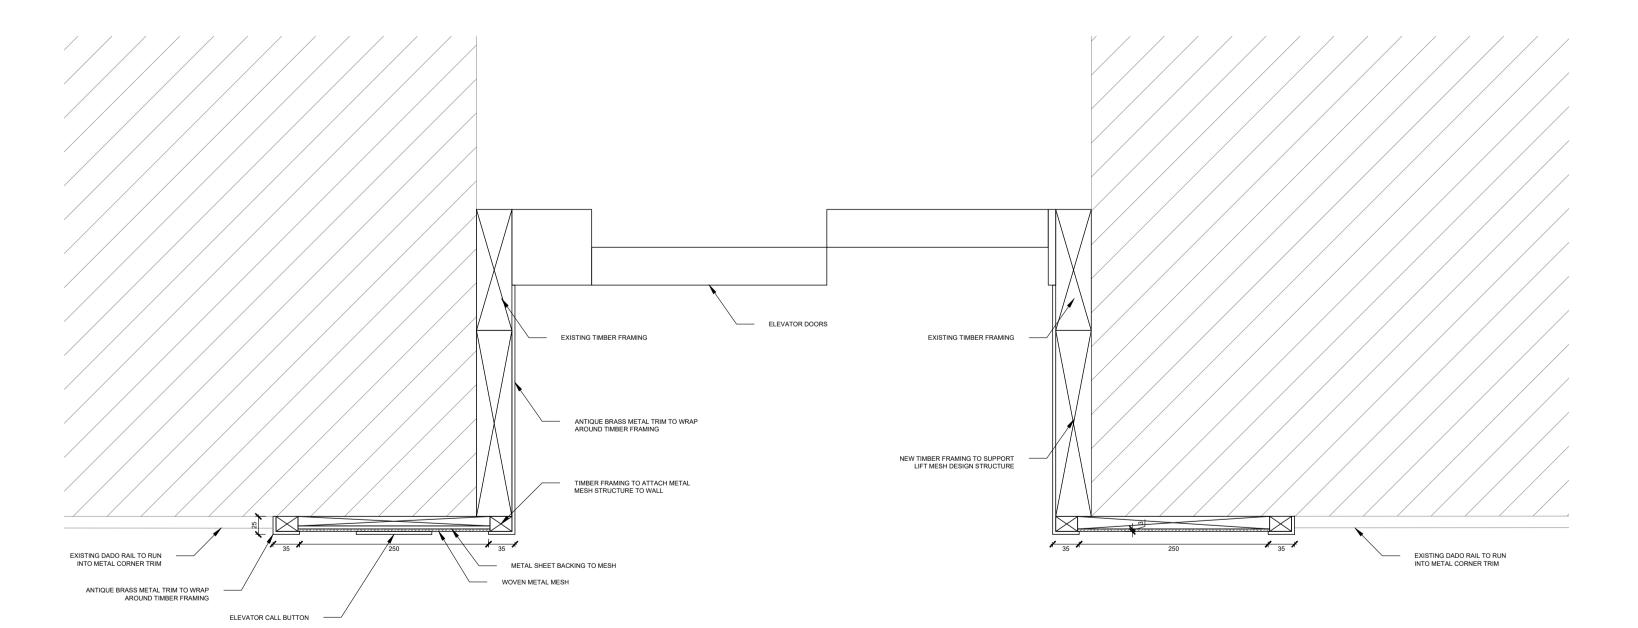

## NOTES:

THIS DRAWING IS NOT FOR CONSTRUCTION AND ILLUSTRATES DESIGN INTENT ONLY.

This drawing is to be read in conjuncion with:

NB: CONTRACTOR TO PROVIDE FINISH SAMPLES FOR SIGN OFF

NB: CONTRACTOR/LISTED BUILDING CONSULTANT TO CONFIRM FIXING RECOMMENDATION FOR MESH SCREEN TO ENSURE THERE ARE NO VISIBLE SCREWS.

## INTENT ONLY

Job no: Project name: HGD549 45 EATON SQUARE Drawing no: Revision: HGD549\_00.04.10 Drawn: Checked: 1:20@A1 JR 10/23

LIFT SURROUND DETAIL