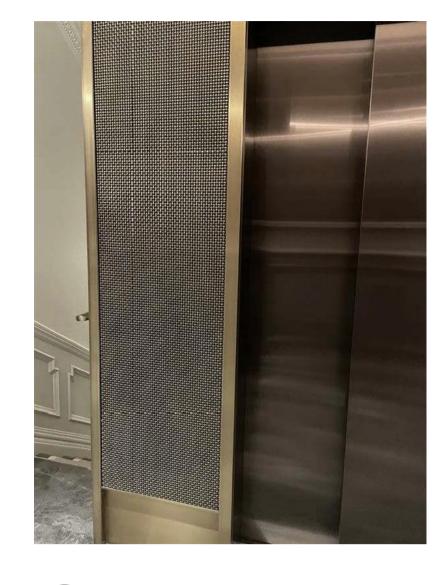

## NOTES:

THIS DRAWING IS NOT FOR CONSTRUCTION AND ILLUSTRATES DESIGN INTENT ONLY.

This drawing is to be read in conjuncion with:

NB: CONTRACTOR TO PROVIDE FINISH SAMPLES FOR SIGN OFF

NB: CONTRACTOR/LISTED BUILDING CONSULTANT TO CONFIRM FIXING RECOMMENDATION FOR MESH SCREEN TO ENSURE THERE ARE NO VISIBLE SCREWS.