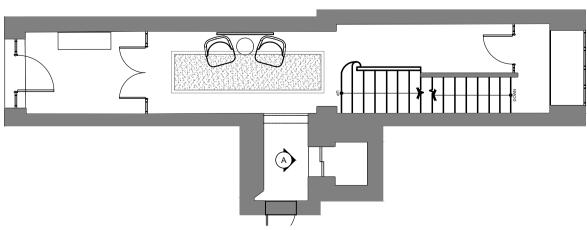

## INTENT ONLY

Job no: Project name: HGD549 45 EATON SQUARE Drawing no: Revision: HGD549\_00.04.10 Drawn: Checked: 1:20@A1 JR 10/23

LIFT SURROUND DETAIL