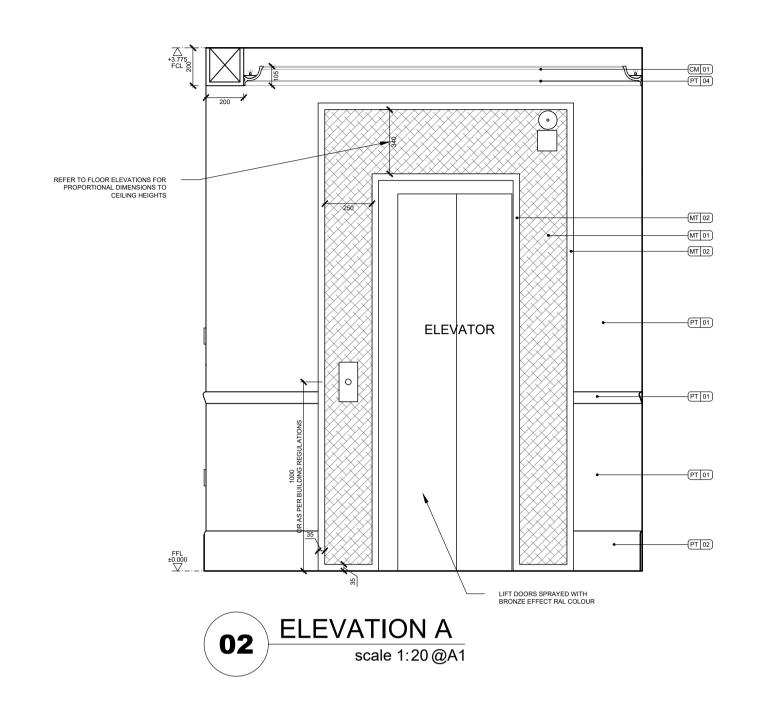

## INTENT ONLY

Job no: Project name: HGD549 45 EATON SQUARE Drawing no: Revision: HGD549\_00.04.10 Drawn: Checked: 1:20@A1 JR 10/23

LIFT SURROUND DETAIL