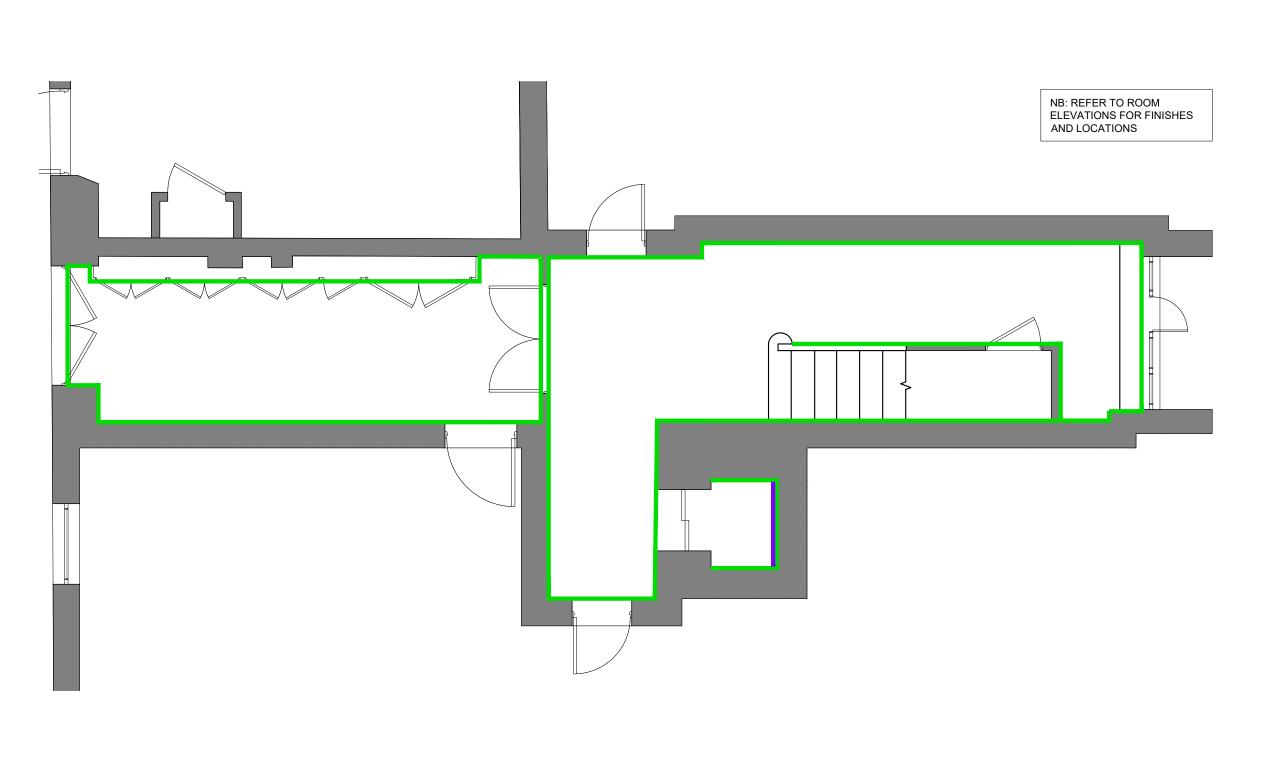

Job no: Project name:
HGD549 45 Eaton Square

Drawing no:

 Date:
 Scale:
 Drawn:
 Checked:

 05/23
 1:50@A3
 JR
 AJ

Title:

BASEMENT FLOOR - WALL FINISHES PLAN