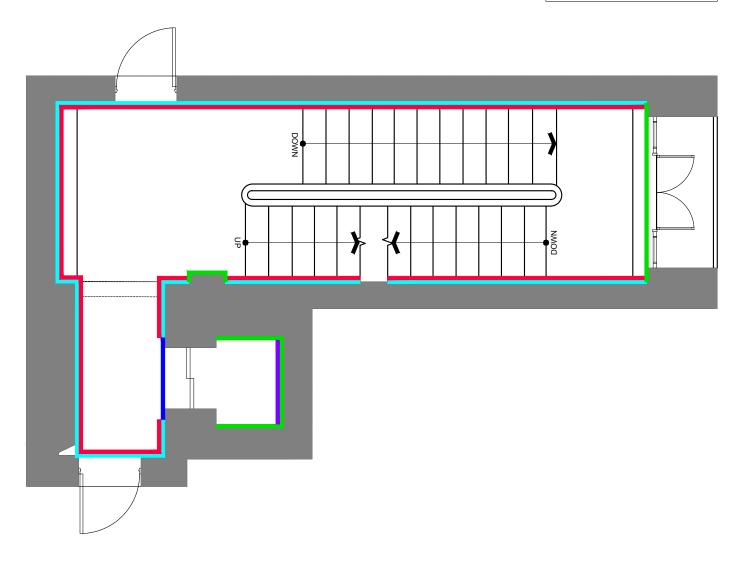

Job no: Project name:
HGD549 45 Eaton Square

Drawing no:

 Date:
 Scale:
 Drawn:
 Checked:

 05/23
 1:50@A3
 JR
 AJ

Title:

BASEMENT FLOOR - WALL FINISHES PLAN