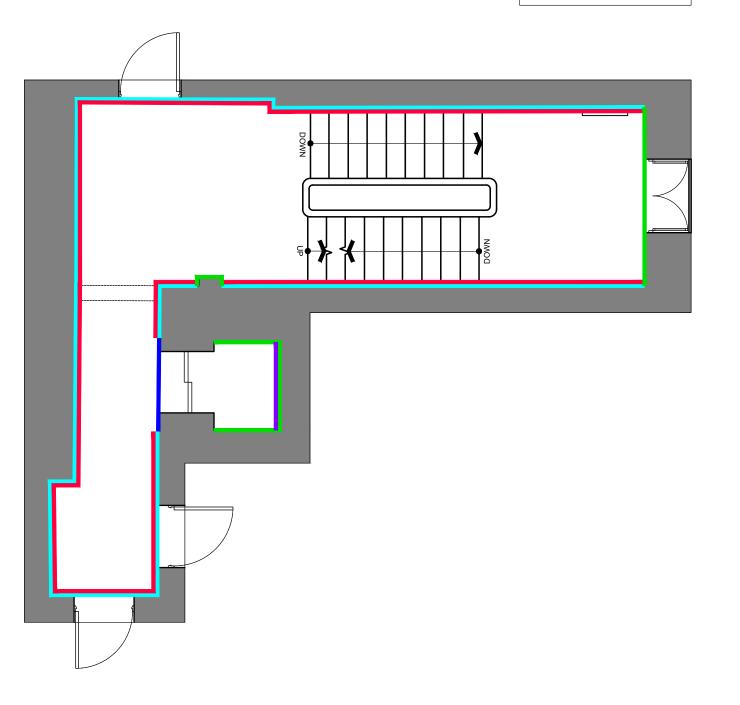

Job no: Project name:
HGD549 45 Eaton Square

Drawing no:

 Date:
 Scale:
 Drawn:
 Checked:

 05/23
 1:50@A3
 JR
 AJ

Title:

BASEMENT FLOOR - WALL FINISHES PLAN