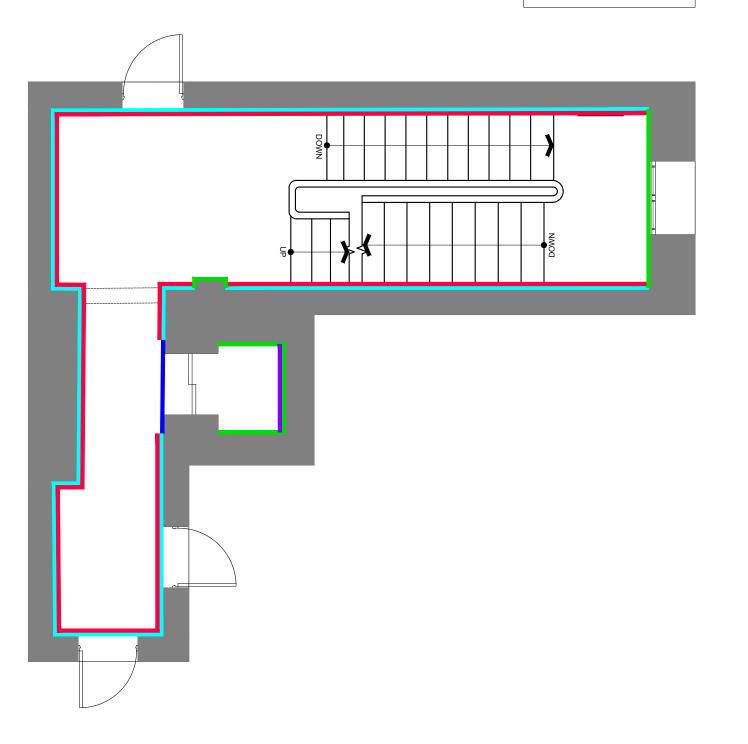

# INTENT ONLY

| HGD549       | 45 Eaton Squa            | are                                       |                                                  |
|--------------|--------------------------|-------------------------------------------|--------------------------------------------------|
| Drawing no:  |                          |                                           | Revision                                         |
| HGD549_00.00 | 0.13                     |                                           | -                                                |
| Date:        | Scale:                   | Drawn:                                    | Checked                                          |
| 05/23        | 1:50@A3                  | JR                                        | AJ                                               |
|              | Drawing no: HGD549_00.00 | Drawing no: HGD549_00.00.13  Date: Scale: | Drawing no: HGD549_00.00.13  Date: Scale: Drawn: |

Project name:

Title:

Job no:

GROUND FLOOR - WALL FINISHES PLAN