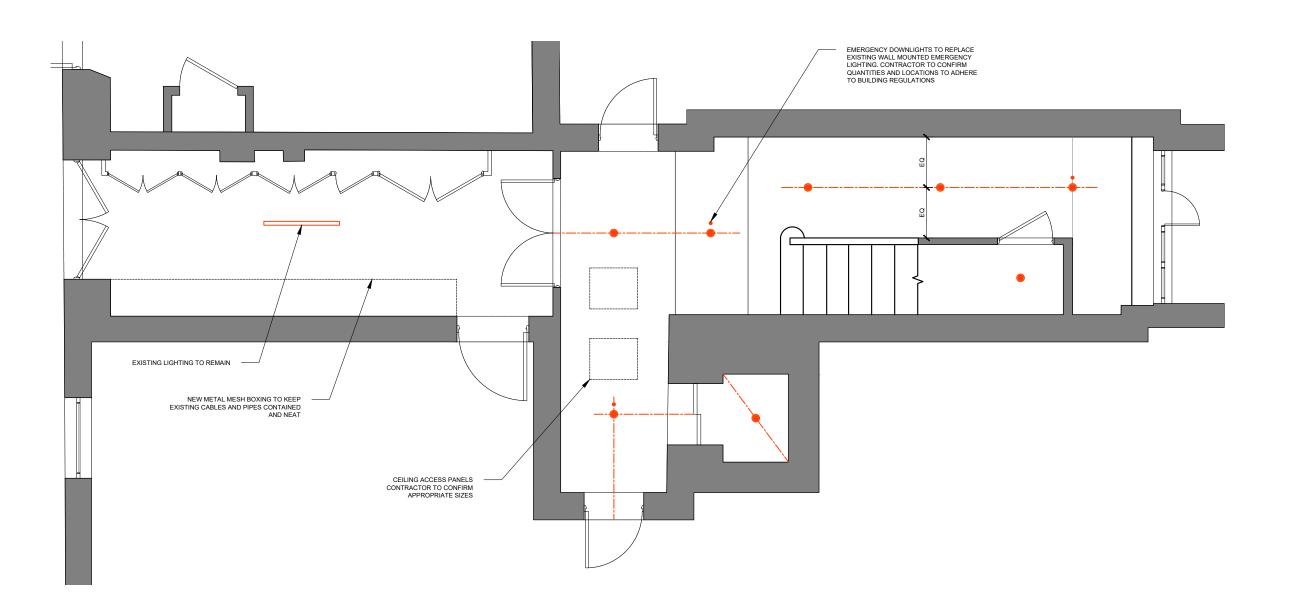

## **INTENT ONLY**

Project name:

HGD549

45 Eaton Square

HGD549\_B1.00.11

Checked:

JR

Revision:

AJ

05/23 1:50@A3

BASEMENT FLOOR - RCP PLAN