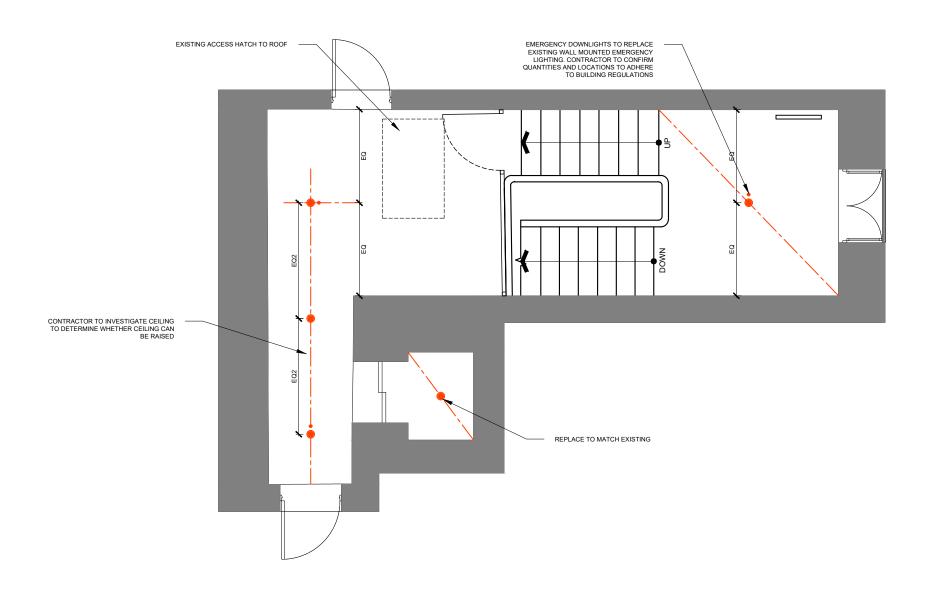

## **INTENT ONLY**

Project name:

HGD549

45 Eaton Square

HGD549\_B1.00.11

Checked:

JR

Revision:

AJ

05/23 1:50@A3

BASEMENT FLOOR - RCP PLAN