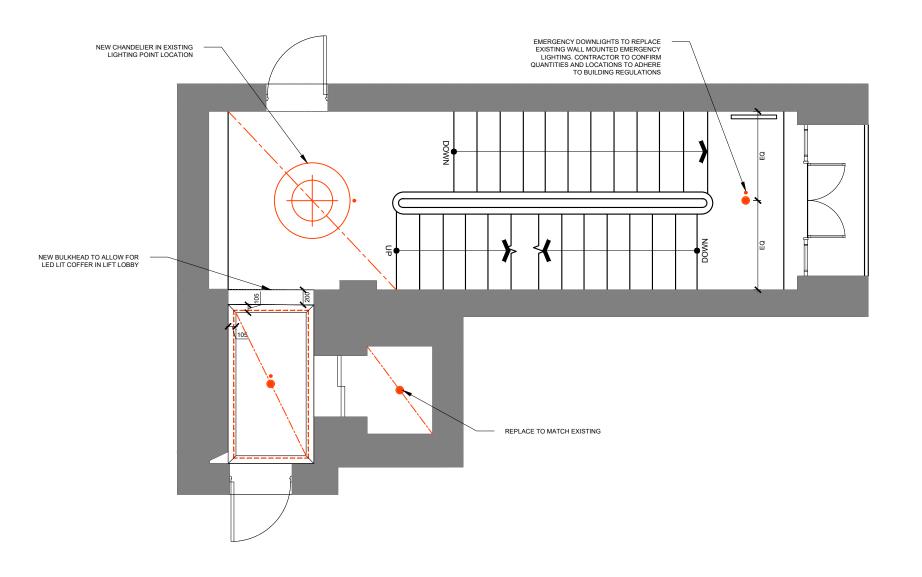

## INTENT ONLY

| Job no:<br>HGD549 | Project name:<br>45 Eaton Square |        |           |
|-------------------|----------------------------------|--------|-----------|
| Drawing no:       |                                  |        | Revision: |
| HGD549_01.00.11   |                                  |        | -         |
| Date:             | Scale:                           | Drawn: | Checked:  |

05/23

FIRST FLOOR - RCP PLAN