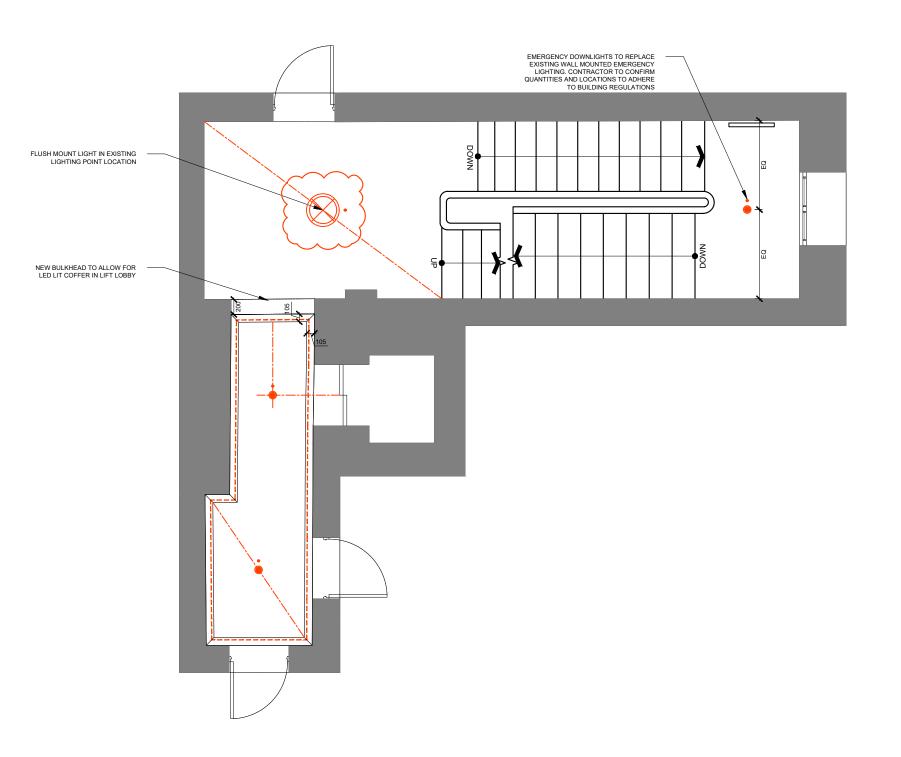

Job no: Project name:

45 Eaton Square HGD549

HGD549\_02.00.11

Drawing no:

Revision: Α

Checked:

AJ

05/23 1:50@A3 JR

SECOND FLOOR - RCP PLAN