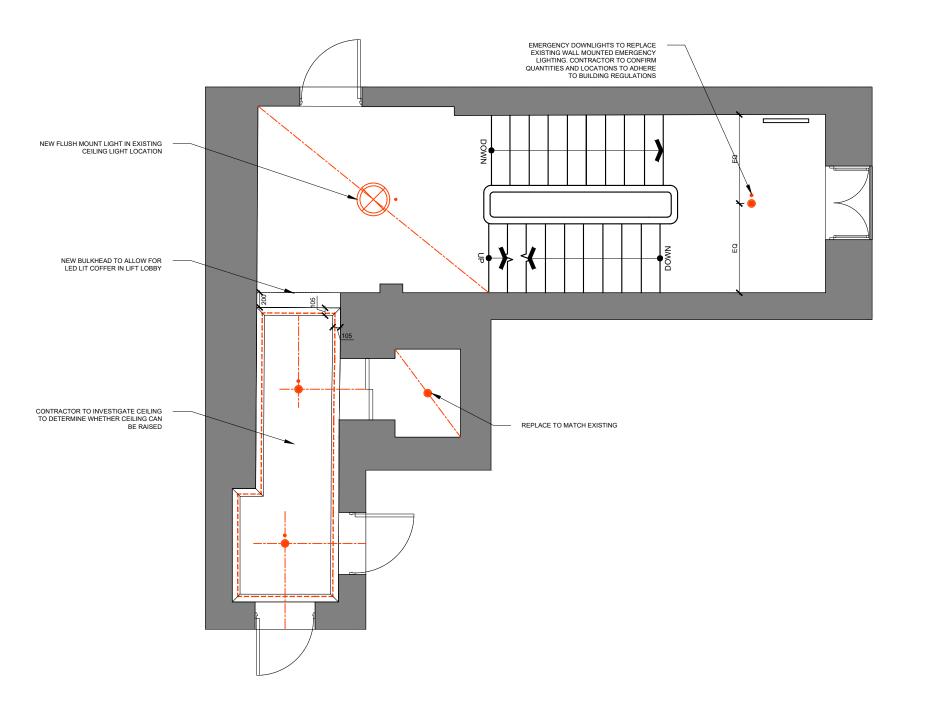

## **INTENT ONLY**

Project name:

HGD549

45 Eaton Square

HGD549\_B1.00.11

Checked:

JR

Revision:

AJ

05/23 1:50@A3

BASEMENT FLOOR - RCP PLAN