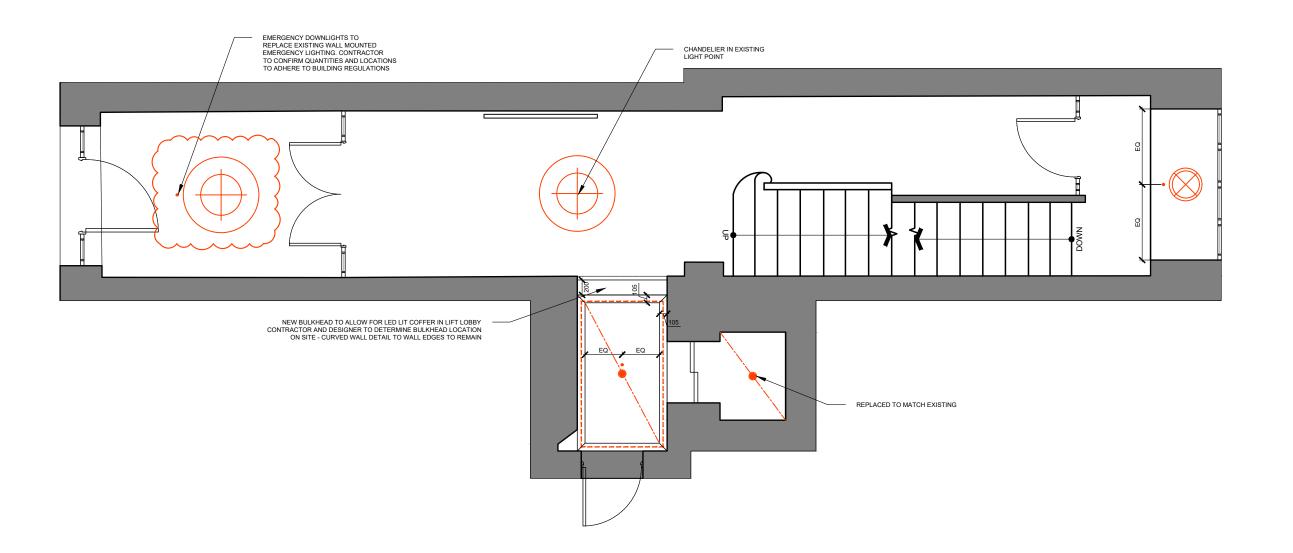

FIRST ISSUE

INTENT ONLY

Job no: Project name:
HGD549 45 Eaton Square

HGD349 45 Eaton Oqu

HGD549\_00.00.11

O.11 A

Scale: Drawn: Checked:

Revision:

AJ

05/23 1:5

1:50@A3 JR

GROUND FLOOR - RCP PLAN