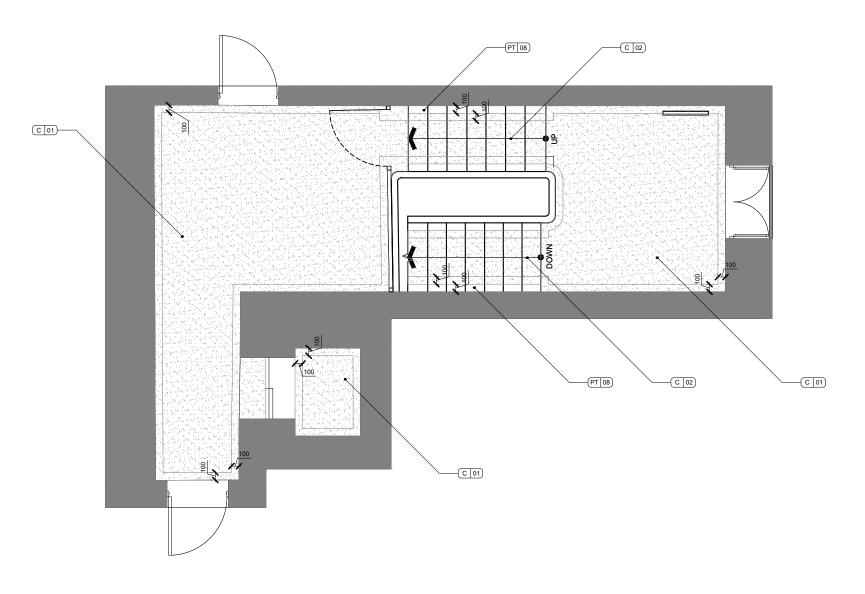

Drawing no: Revision: HGD549\_B1.00.12 Checked: AJ

05/23 1:50@A3 JR

BASEMENT FLOOR - FLOOR FINISHES PLAN