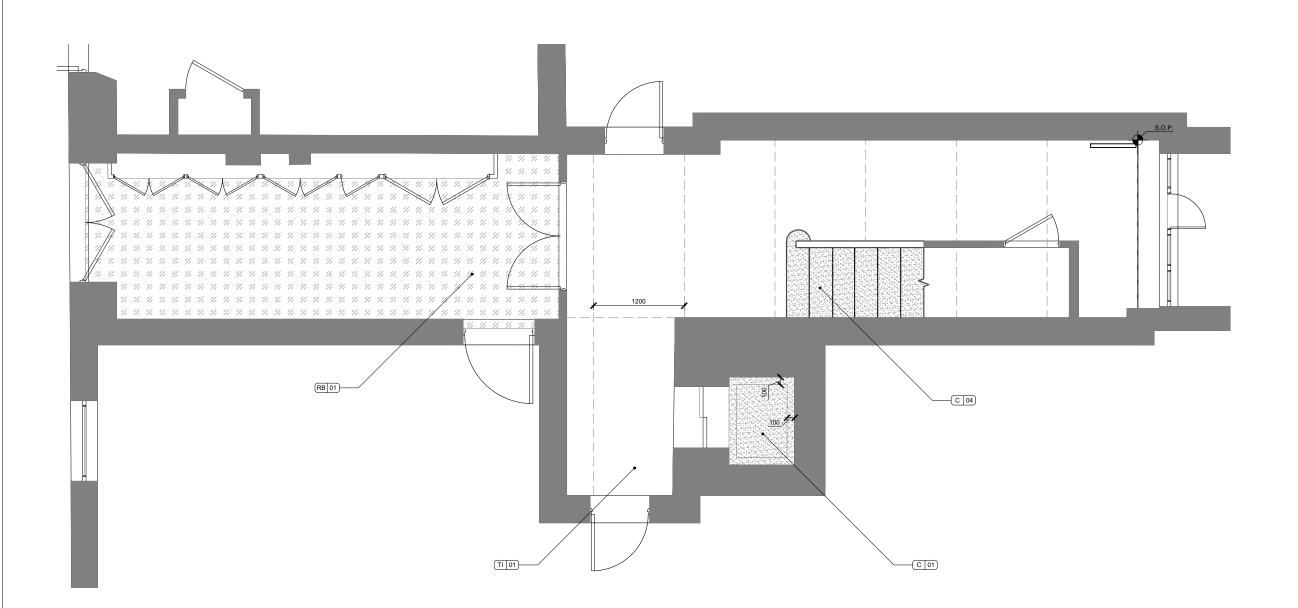

Drawing no: Revision: HGD549\_B1.00.12 Checked: AJ

05/23 1:50@A3 JR

BASEMENT FLOOR - FLOOR FINISHES PLAN