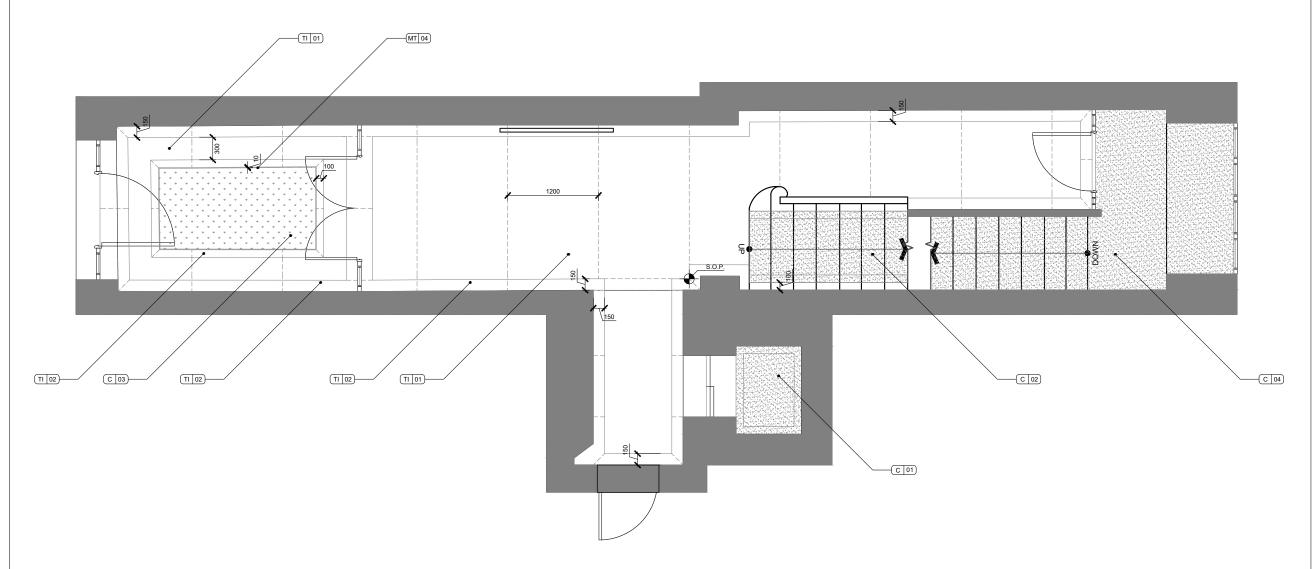

HGD549 45 Eaton Square

Drawing no:

HGD549\_00.00.12 -

 Date:
 Scale:
 Drawn:
 Checked:

 05/23
 1:50@A3
 JR
 AJ

Title:

GROUND FLOOR - FLOOR FINISHES PLAN