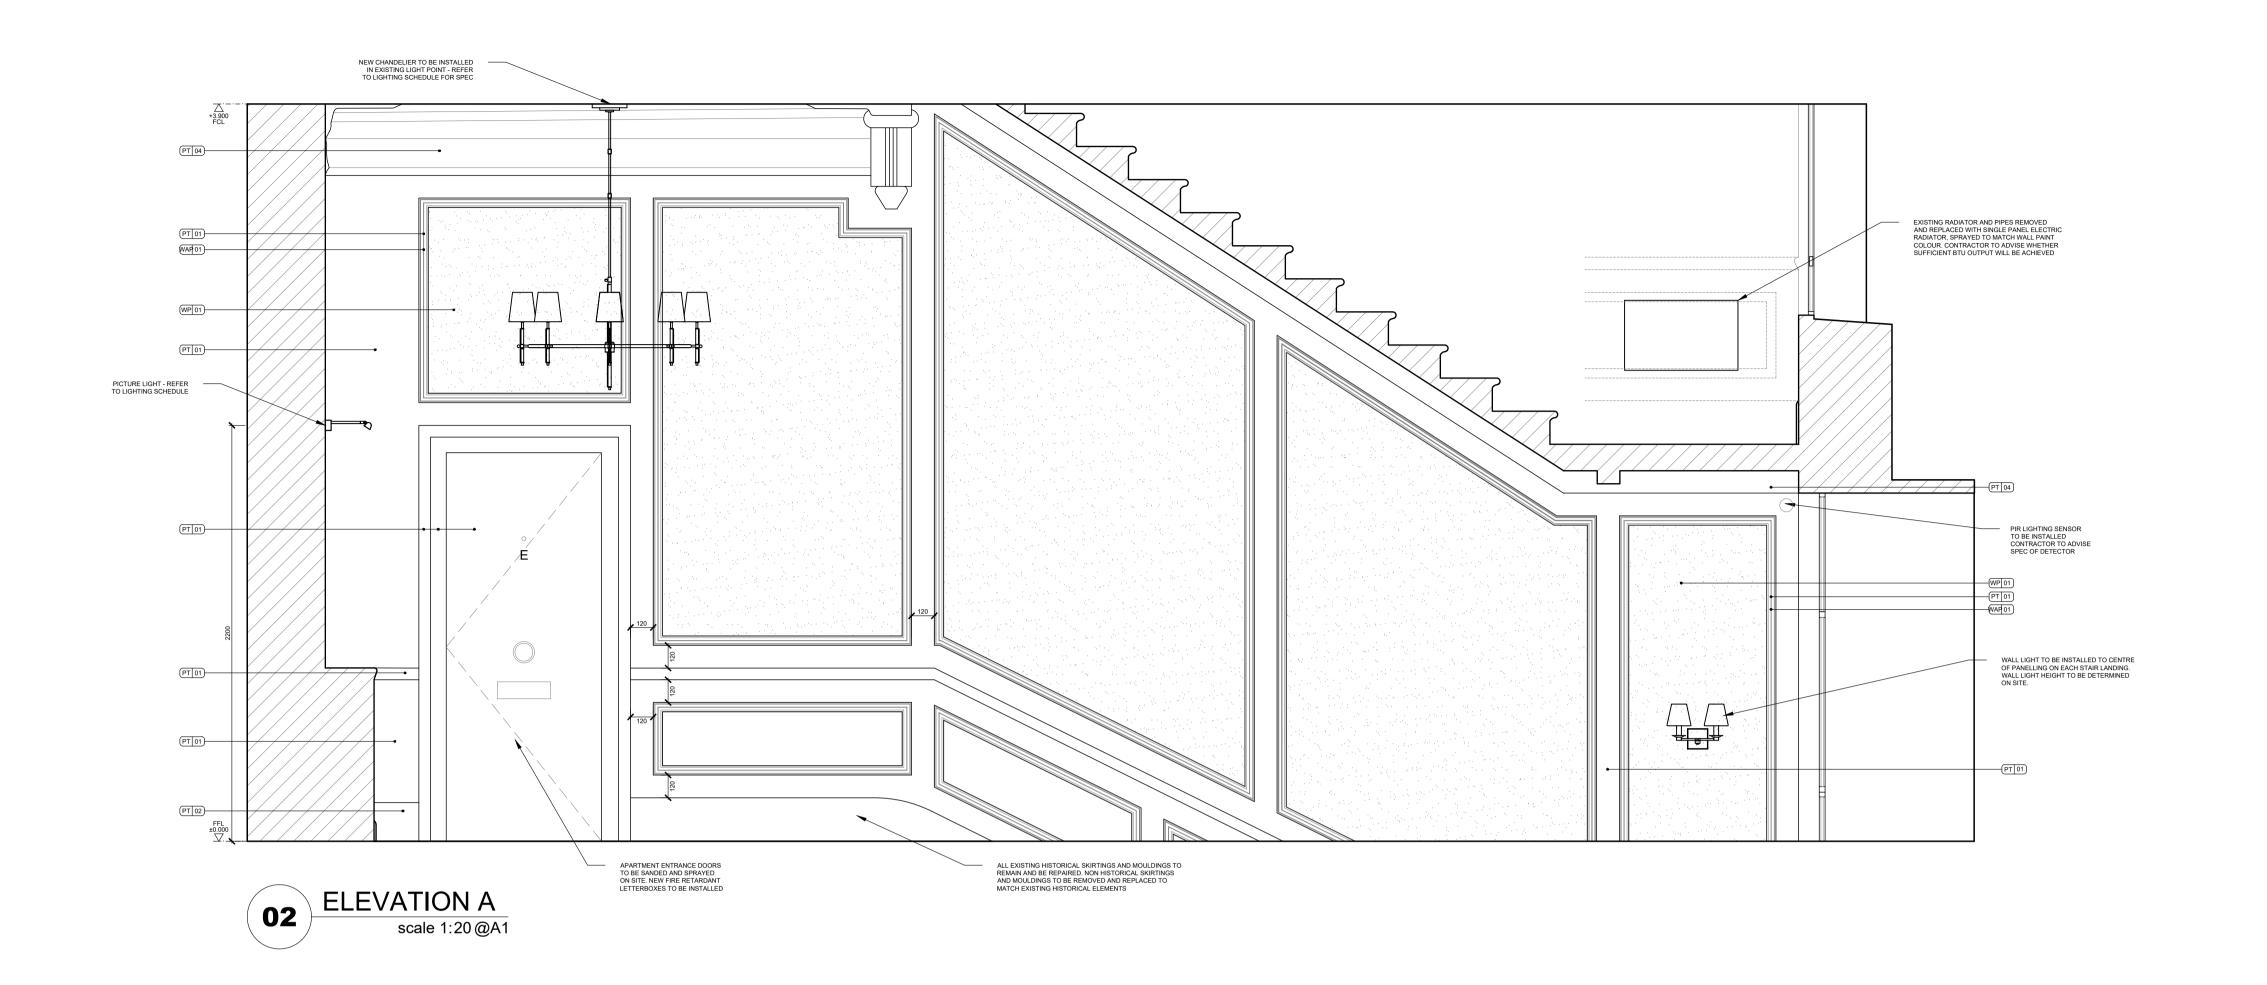

FIRST FLOOR ELEVATIONS

GENERAL ARRANGEMENT PLAN scale 1:10@A1 This drawing is the property of Helen Green Design.

Do not scale from this drawing, all dimensions must be checked on site before any works are undertaken.

Drawings are intent only and are not to be used for construction

Where applicable material samples are to be provided by the joiner or any contractor for Helen Green Design sign off.

Trial and mock up details are to be provided where applicable.

#### NOTES:

THIS DRAWING IS NOT FOR CONSTRUCTION AND ILLUSTRATES DESIGN INTENT ONLY.

This drawing is to be read in conjuncion with:

18.01.24

FIRST ISSUE Amendment

# INTENT ONLY

| Date:       | Scale:        | Diawii. | Checked   |
|-------------|---------------|---------|-----------|
|             |               | Drawn:  | Checked   |
| HGD549_0    | 01.01.10      |         | -         |
| Drawing no: |               |         | Revision: |
| HGD549      | 45 EATON S    | SQUARE  |           |
| Job no:     | Project name: |         |           |