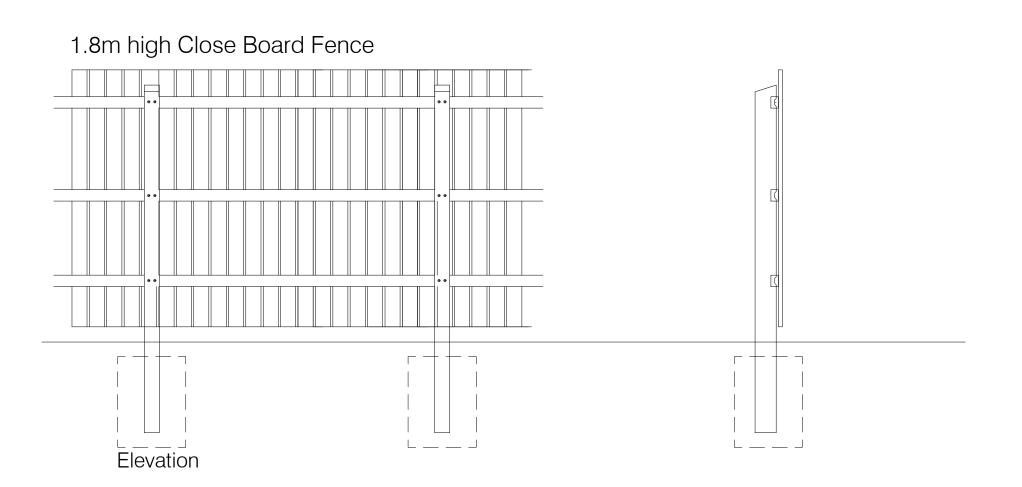

Drawing Title

**Boundary Treatments** 

| Date first drawn 22 Oct 2021 |           |
|------------------------------|-----------|
| Scale                        | 1:25 @ A3 |
| Job Number $3228/12$         |           |