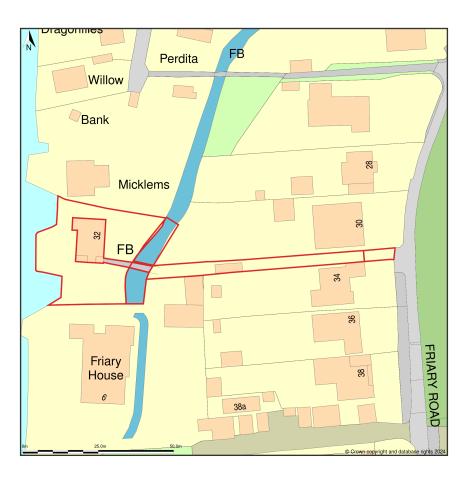

## 32, Friary Island, Friary Road, Wraysbury, Staines, Windsor And Maidenhead, TW19 5JP

Location Plan shows area bounded by: 499193.03, 173960.21 499334.46, 174101.63 (at a scale of 1:1250), OSGridRef: SU99267403. The representation of a road, track or path is no evidence of a right of way. The representation of features as lines is no evidence of a property boundary.

Produced on 14th Feb 2024 from the Ordnance Survey National Geographic Database and incorporating surveyed revision available at this date. Reproduction in whole or part is prohibited without the prior permission of Ordnance Survey. © Crown copyright 2024. Supplied by www.buyaplan.co.uk a licensed Ordnance Survey partner (100053143). Unique plan reference: #00878967-98BCD0.