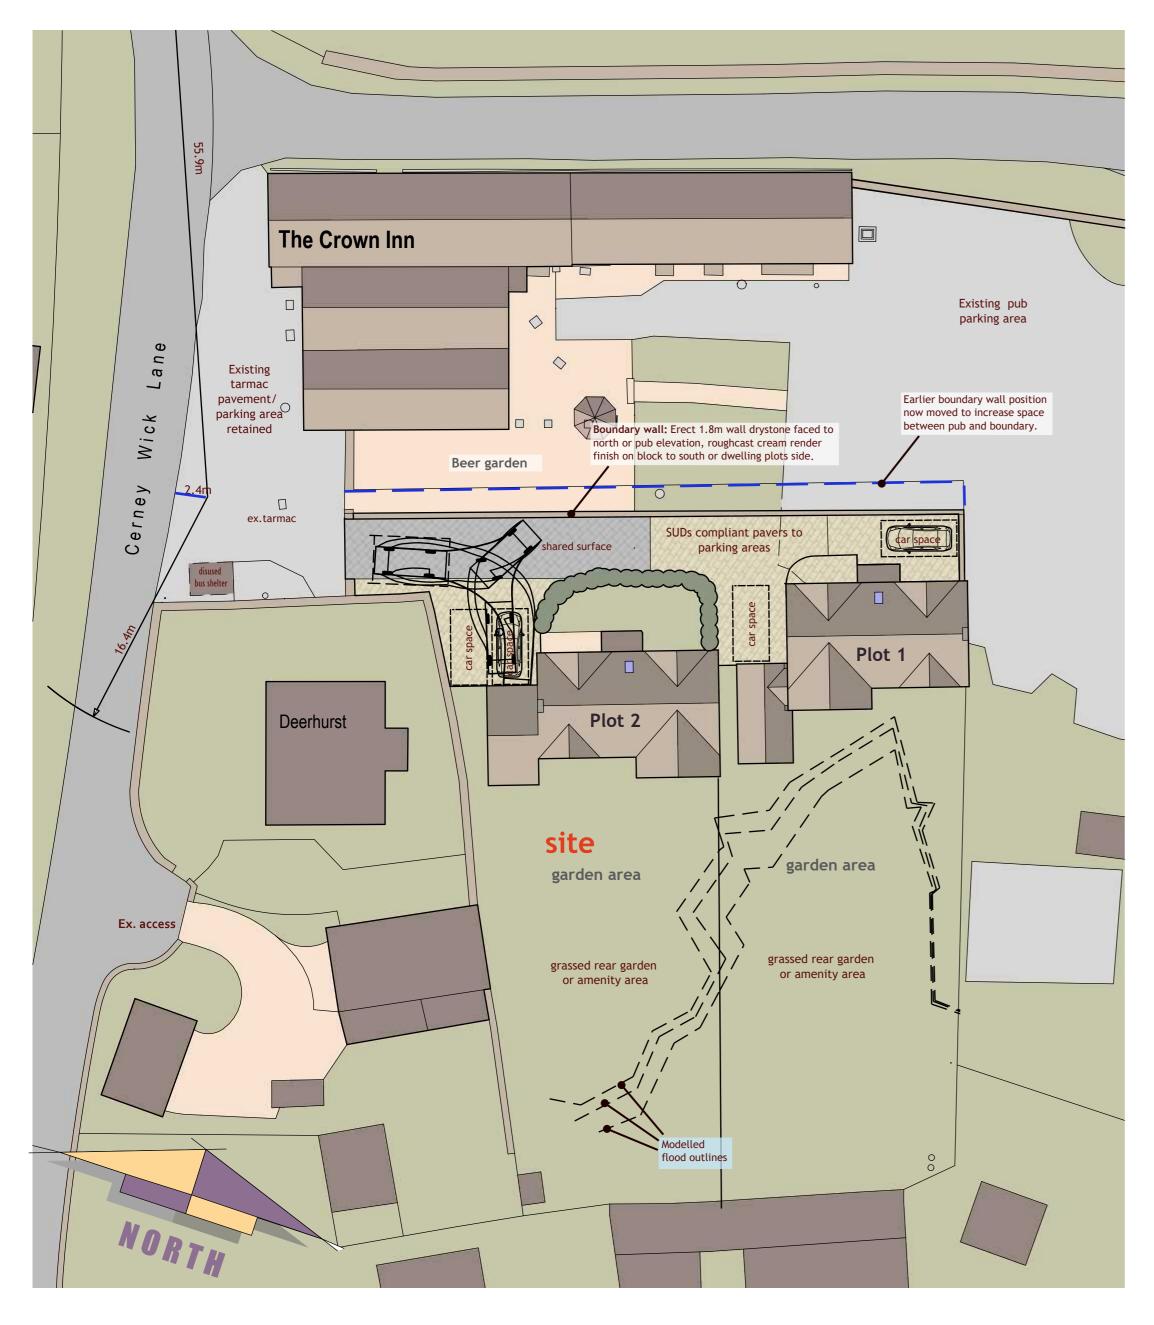

## MINOR AMENDMENTS TO DWELLINGS AND PARKING AREAS LAND AT THE CROWN INN, CERNEY WICK, GLOS. GL7 5QH.

Existing Layout 1:500

Proposed Layout I:250

Hardstanding/parking areas: Marshall's Drivesett Tegula Priora® in Autumn finish (heavy rainfall managed in a sustainable way), surface water passing through 400mm sub base into the ground below.