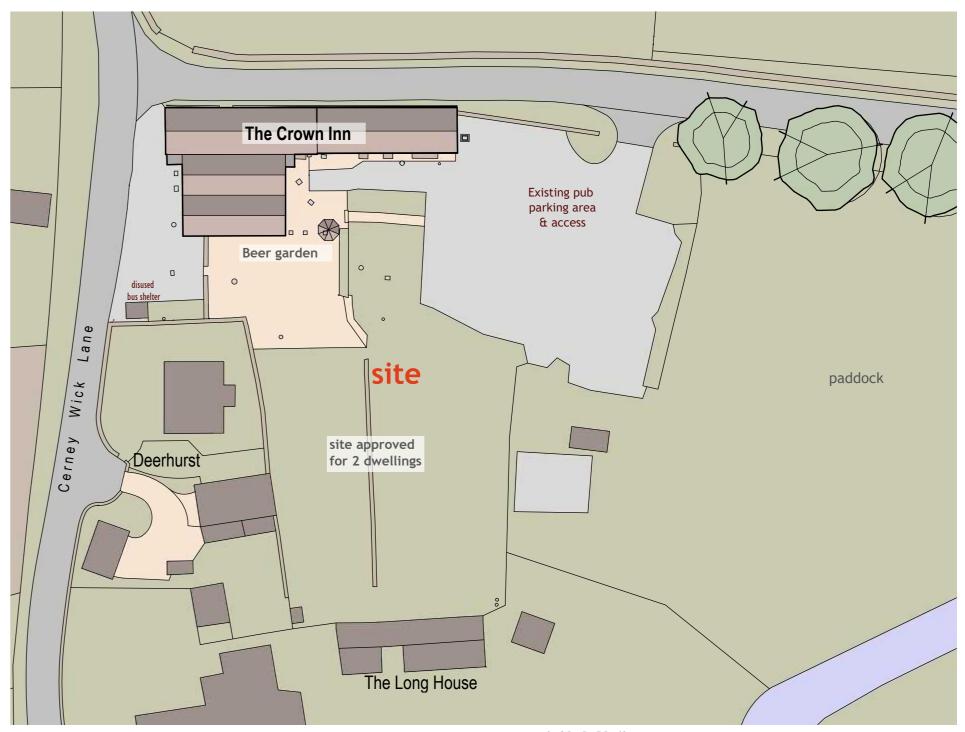

## MINOR AMENDMENTS TO DWELLINGS AND PARKING AREAS LAND AT THE CROWN INN, CERNEY WICK, GLOS. GL7 5QH.

Existing Layout 1:500

Proposed Layout I:250

Hardstanding/parking areas: Marshall's Drivesett Tegula Priora® in Autumn finish (heavy rainfall managed in a sustainable way), surface water passing through 400mm sub base into the ground below.