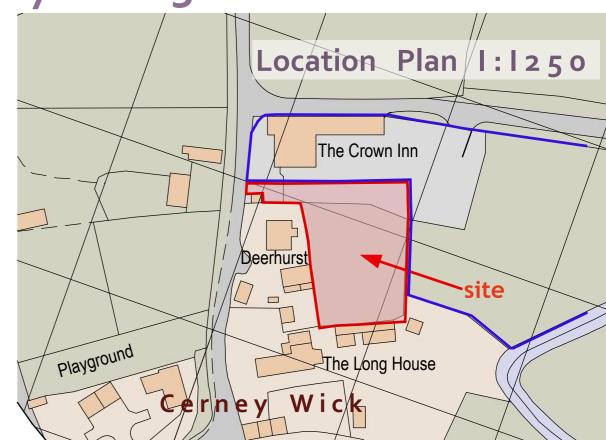

## MINOR AMENDMENTS TO DWELLINGS AND PARKING AREAS LAND AT THE CROWN INN, CERNEY WICK, GLOS. GL7 5QH.

Existing Layout 1:500

Proposed Layout I:250

Hardstanding/parking areas: Marshall's Drivesett Tegula Priora® in Autumn finish (heavy rainfall managed in a sustainable way), surface water passing through 400mm sub base into the ground below.