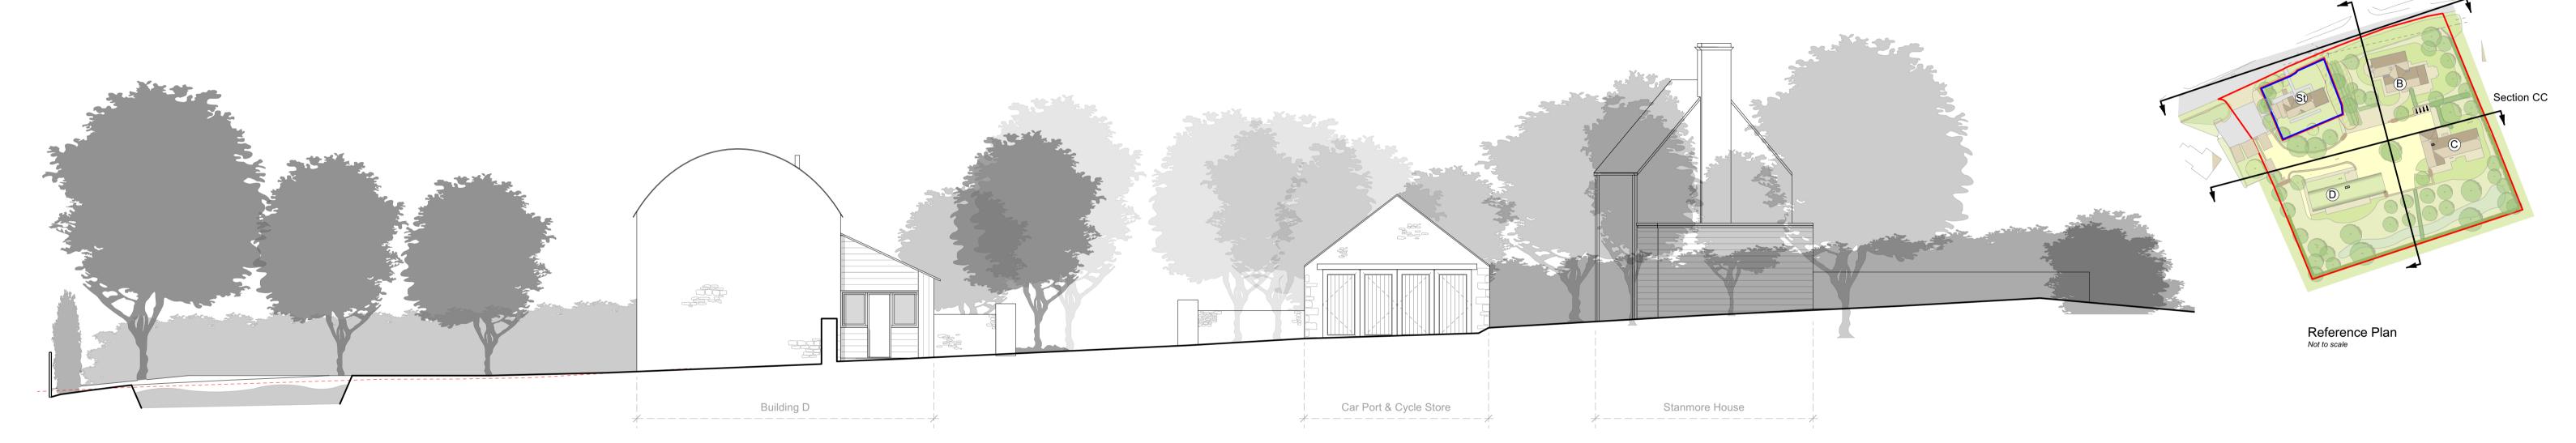

## Section BB

Section CC

| 1<br>bcale 1:200 @ /                                           | <u> </u>                                                                                                                                                 | 5                                                       |                                             | 10        |
|----------------------------------------------------------------|----------------------------------------------------------------------------------------------------------------------------------------------------------|---------------------------------------------------------|---------------------------------------------|-----------|
| not be rep 2. For const 3. Any discre architect i 4. Read in c | ring remains copy<br>produced or copic<br>ruction use figure<br>epancies betwee<br>mmediately.<br>onjunction with a<br>engineers drawin<br>ndertaken by: | ed without conse<br>ed dimensions o<br>n site and drawi | ent in writing.<br>nly.<br>ngs to be report | ed to the |
| REVISIONS                                                      |                                                                                                                                                          |                                                         |                                             |           |
| Rev.B                                                          | 09 02 2024 Landers                                                                                                                                       | ne undated                                              |                                             |           |
| Rev.A                                                          | 09.02.2024 Landscape updated  19.12.2023 Revised layout following pre application response                                                               |                                                         |                                             |           |
| PROJECT                                                        | Stanmore Houes                                                                                                                                           |                                                         |                                             |           |
| ADDRESS                                                        | STANMORE HOUSE, EWEN, CIRENCESTER, GL7 6BU                                                                                                               |                                                         |                                             |           |
| B L A K E<br>A R C H I<br>T E C T S                            | Blake Architects Limited  1 Coves Barn, Winstone Gloucestershire. GL7 7JZ  [t] 01285 841407 [e] mail@blakearchitects.co.uk  www.blakearchitects.co.uk    |                                                         |                                             |           |
| TITLE                                                          | Proposed Sections                                                                                                                                        |                                                         |                                             |           |
| DRAWING<br>NUMBER                                              | 23.13.03.03                                                                                                                                              |                                                         |                                             |           |
| STATUS                                                         | Planning                                                                                                                                                 |                                                         |                                             |           |
| DRAWN                                                          | CHECKED                                                                                                                                                  | DATE                                                    | SCALE                                       | REVISION  |
|                                                                |                                                                                                                                                          |                                                         |                                             |           |