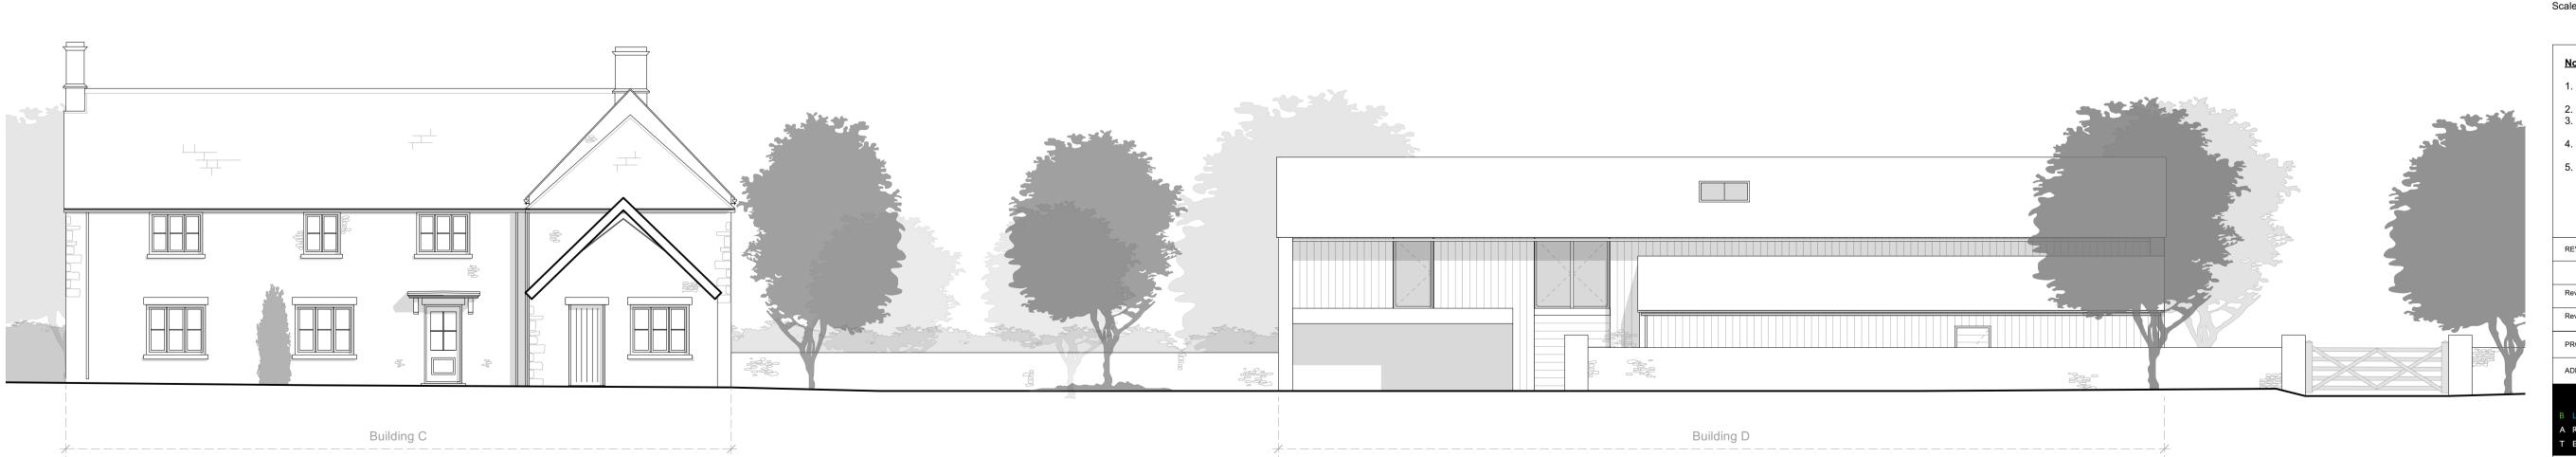

## Section BB



Section CC

| 1<br>bcale 1:200 @ /                                           | <u> </u>                                                                                                                                                 | 5                                                       |                                             | 10        |
|----------------------------------------------------------------|----------------------------------------------------------------------------------------------------------------------------------------------------------|---------------------------------------------------------|---------------------------------------------|-----------|
| not be rep 2. For const 3. Any discre architect i 4. Read in c | ring remains copy<br>produced or copic<br>r