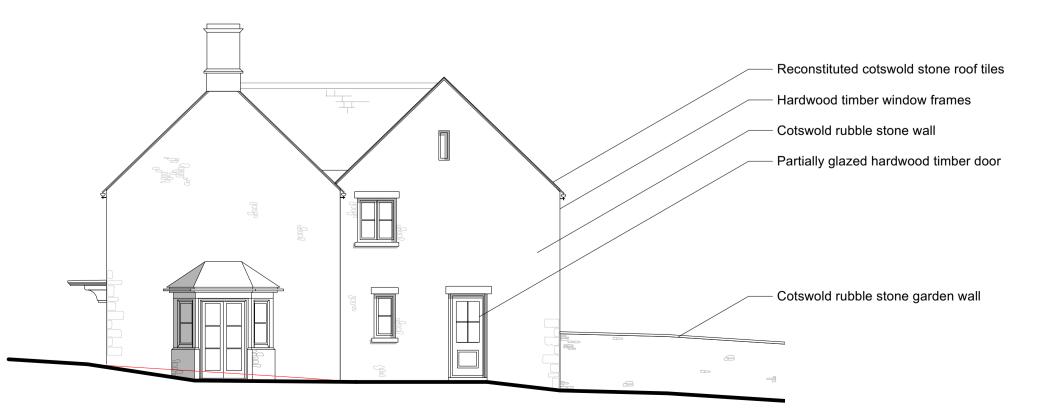

## North Elevation



East Elevation



## South Elevation





Roof Plan



First Floor Plan



Ground Floor Plan

## **Gross Internal Area** 135 sqm Ground Floor 119 sqm First Floor 254 sqm Total GIA\* \* Excludes Car Port





Reference Plan Not to Scale

## <u>Notes</u>

- This drawing remains copyright of Blake Architects Limited and may not be reproduced or copied without consent in writing.
  For construction use figured dimensions only.
  Any discrepancies between site and drawings to be reported to the architect immediately.
  Read in conjunction with all relevant structural and mechanical & electrical engineers drawings.
  Survey undertaken by:

| REVISIONS                           |