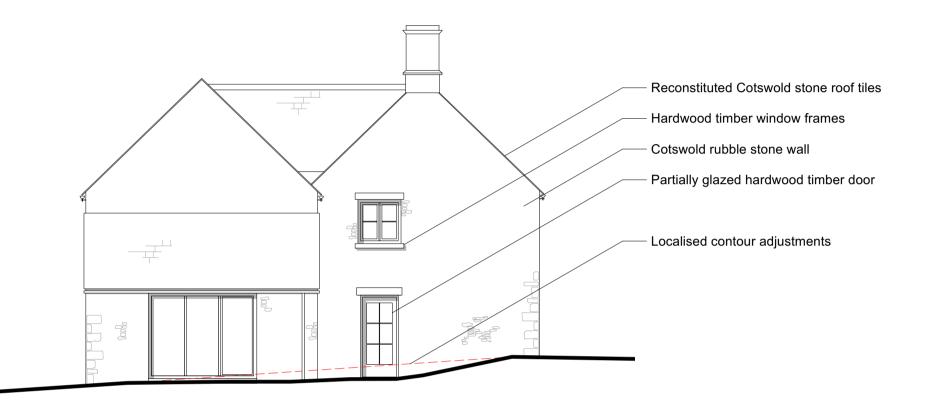

## North Elevation



East Elevation



## South Elevation





Roof Plan



First Floor Plan



Ground Floor Plan

## **Gross Internal Area** 135 sqm Ground Floor 119 sqm First Floor 254 sqm Total GIA\* \* Excludes Car Port





Reference Plan Not to Scale

## <u>Notes</u>

- This drawing remains copyright of Blake Architects Limited and may not be reproduced or copied without consent in writing.
  For construction use figured dimensions only.
  Any discrepancies between site and drawings to be reported to the architect immediately.
  Read in conjunction with all relevant structural and mechanical & electrical engineers drawings.
  Survey undertaken by:

| REVISIONS                           |