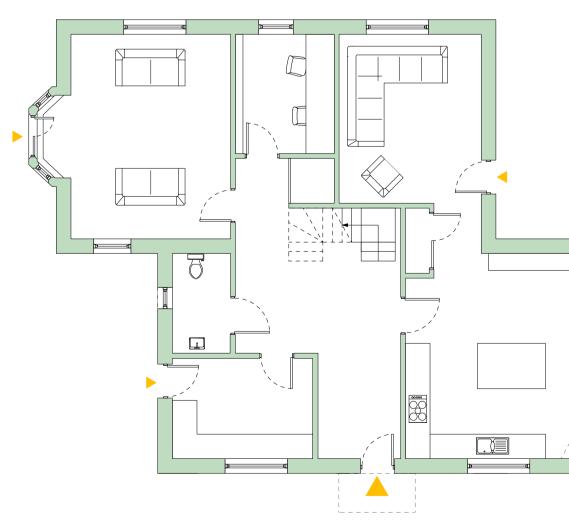

## South Elevation

Roof Plan

First Floor Plan

Ground Floor Plan

## **Gross Internal Area** 135 sqm Ground Floor 119 sqm First Floor 254 sqm Total GIA\* \* Excludes Car Port

Reference Plan Not to Scale