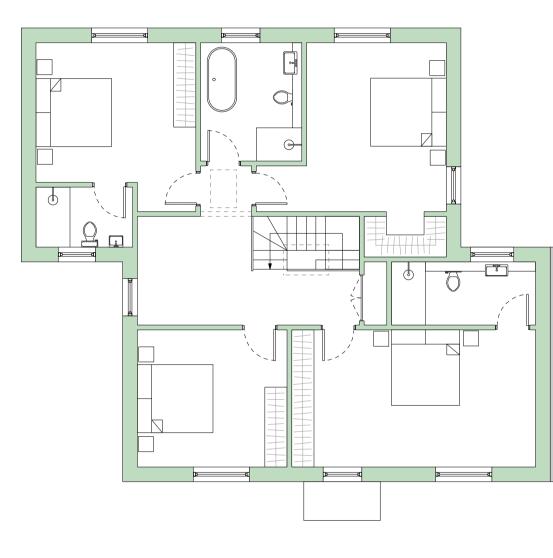

## South Elevation

Roof Plan

First Floor Plan

Ground Floor Plan

## **Gross Internal Area** 135 sqm Ground Floor 119 sqm First Floor 254 sqm Total GIA\* \* Excludes Car Port

Reference Plan Not to Scale