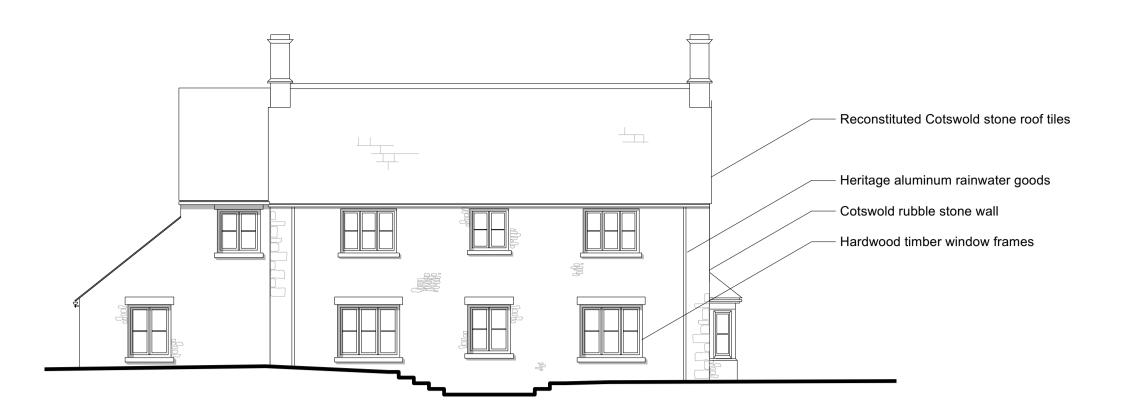

## North Elevation



East Elevation



## South Elevation





Roof Plan



First Floor Plan



Ground Floor Plan

## **Gross Internal Area** 135 sqm Ground Floor 119 sqm First Floor 254 sqm Total GIA\* \* Excludes Car Port





Reference Plan Not to Scale

## <u>Notes</u>

- This drawing remains copyright of Blake Architects Limited and may not be reproduced or copied without consent in writing.
  For construction use figured dimensions only.
  Any discrepancies between site and drawings to be reported to the architect immediately.
  Read in conjunction with all relevant structural and mechanical & electrical engineers drawings.
  Survey undertaken by:

| REVISIONS                           |