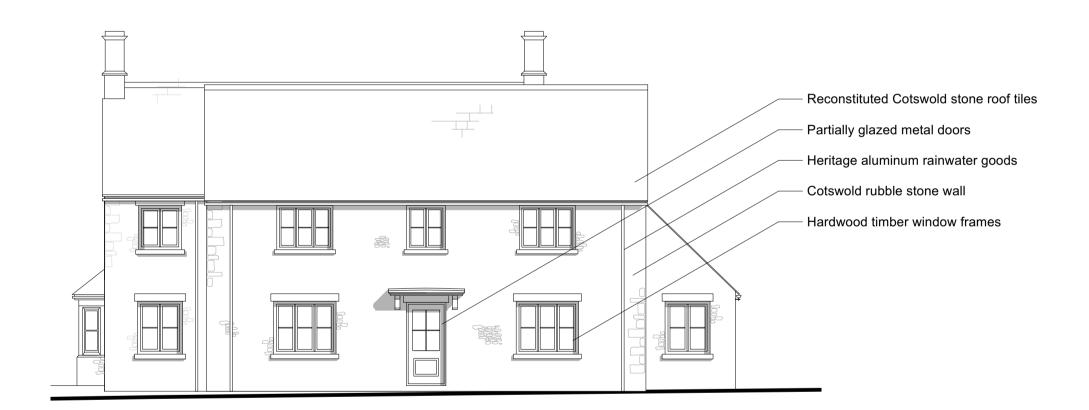

## North Elevation



East Elevation



## South Elevation





Roof Plan



First Floor Plan



Ground Floor Plan

## **Gross Internal Area** 135 sqm Ground Floor 119 sqm First Floor 254 sqm Total GIA\* \* Excludes Car Port





Reference Plan Not to Scale

## <u>Notes</u>

- This drawing remains copyright of Blake Architects Limited and may not be reproduced or copied without consent in writing.
  For construction use figured dimensions only.
  Any discrepancies between site and drawings to be reported to the architect immediately.
  Read in conjunction with all relevant structural and mechanical & electrical engineers drawings.
  Survey undertaken by:

| REVISIONS                           |