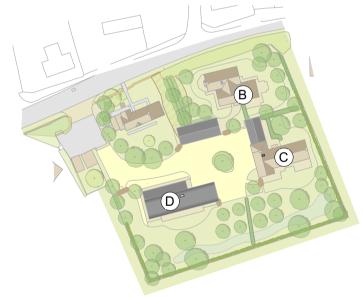

## **Gross Internal Area** 135 sqm Ground Floor 119 sqm First Floor 254 sqm Total GIA\* \* Excludes Car Port

Reference Plan Not to Scale