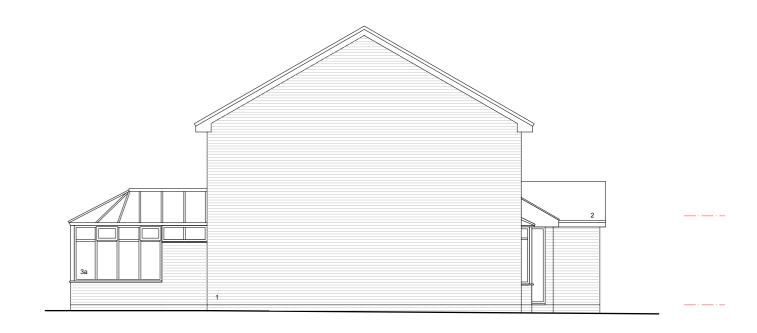

**Existing Front Elevation** 

Existing Side (West) Elevation

## Materials Legend

- 1 brick (red)
- 2 pantiles (brown)
- 3a upvc window (white)
- 3b upvc door (white)
- 3c upvc cladding (white)
- 4 metal garage door (painted)
- 5 render (off white)

**Existing Rear Elevation** 

Existing Side (East) Elevation

This drawing is for planning purposes only and should not to be used for construction purposes DO NOT SCALE FROM THESE DRAWINGS

Boundary positions shown represent existing situations on site and do not constitute a legal definition.