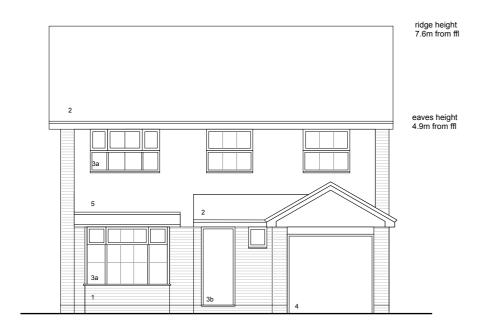

**Existing Front Elevation** 

Existing Side (West) Elevation

## Materials Legend

- 1 brick (red)
- 2 pantiles (brown)
- 3a upvc window (white)
- 3b upvc door (white)
- 3c upvc cladding (white)
- 4 metal garage door (painted)
- 5 render (off white)

**Existing Rear Elevation** 