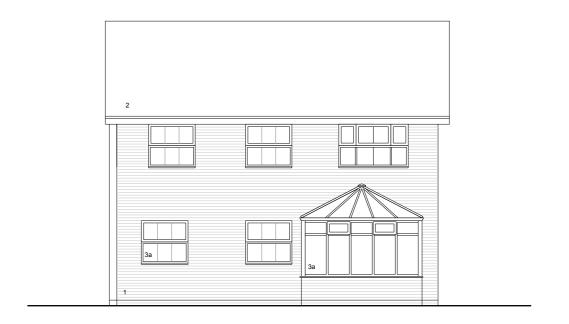

## Materials Legend

- 1 brick (red)
- 2 pantiles (brown)
- 3a upvc window (white)
- 3b upvc door (white)
- 3c upvc cladding (white)
- 4 metal garage door (painted)
- 5 render (off white)

**Existing Rear Elevation** 