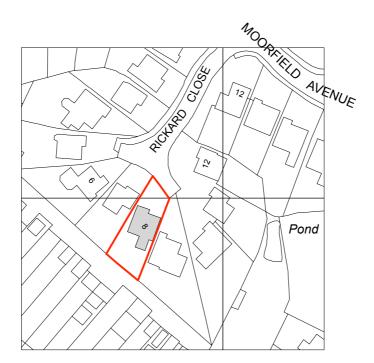

| scale b | ar |
|---------|----|
|---------|----|

Boundary Definitions Boundary positions shown represent existing situations on site and do not constitute a legal definition. Landowners are advised to verify all boundary positions and satisfy themselves of their legal right to build prior to the commencement of any works on site.

Note: these drawings are for planning purposes only and are not to be used for construction purposes DO NOT SCALE FROM THESE DRAWINGS

OS Licence No. 100035409

Proposed Site

Land also within ownership of applicant

| The Little Architecture Company<br>www.thelittlearchitecturecompany.co.uk |            |      |          |
|---------------------------------------------------------------------------|------------|------|----------|
| PROJECT                                                                   |            |      |          |
| 8 RIckard Close, Knowle, B93 9RD                                          |            |      |          |
| DRAWING TITLE                                                             |            |      |          |
| Location Plan                                                             |            |      |          |
| SCALE DATE                                                                |            |      |          |
| 1:1250 @ A4 March 2                                                       |            | 2024 |          |
| JOB NO                                                                    | DRAWING NO |      | REVISION |
| 23042                                                                     | PL 000     |      | -        |